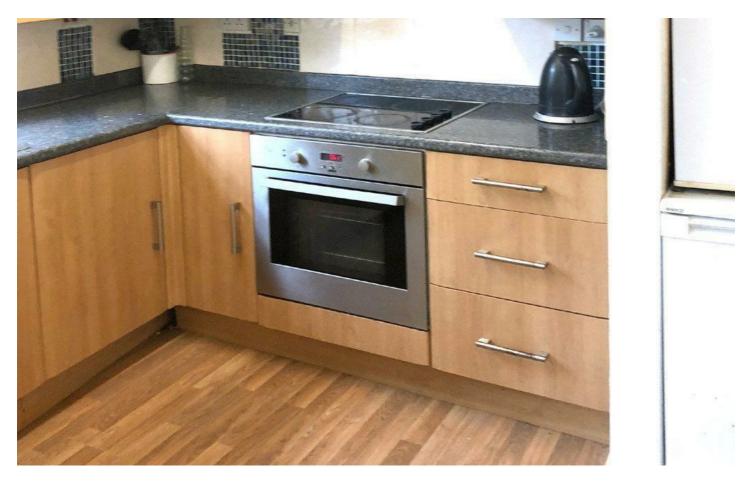

Fitted kitchen with wall mounted units, integrated electric hob, oven and extractor and space for appliances, vestibule with storage cupboard, floor and wall mounted units and access to rear garden. Bathroom with corner shower unit over the bath, heated towel rail, WC and whb.