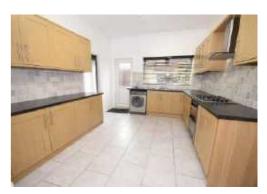

### Kitchen 4.38 x 3.42 (14'4" x 11'3")

Fitted with wall, base units and work surfaces housing a sink unit, gas hob and double oven with extractor over, tiled splash backs and tiled floor, radiator