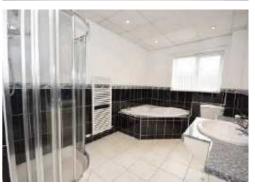

## Bathroom 4.28 x 2.33 (14'1" x 7'8")

A super large bathroom with four piece suite comprising corner bath, vanity wash basin in vanity unit, WC, separate shower enclosure with mains feed shower, large cupboard, spot lights, half tiled walls and tiled floor, towel radiator