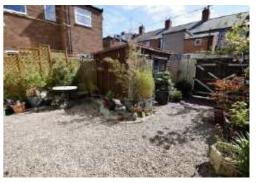

#### **External**

South aspect to the rear with a town style garden having gravelled areas, large garden shed and double gates for off street access if required. There's an external tap.

You may download, store and use the material for your own personal use and research. You may not republish, retransmit, redistribute or otherwise make the material available to any party or make the same available on any website, online service or bulletin board of your own or of any other party or make the same available in hard copy or in any other media without the website owner's express prior written consent. The website owner's copyright must remain on all reproductions of material taken from this website.