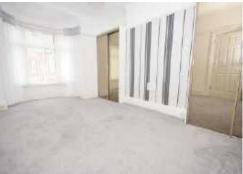

# Bedroom 4.27 x 3.00 (14'0" x 9'10")

Alcove wardrobes with sliding doors, bay window and radiator

# Bedroom 3.42 x 3.41 (11'3" x 11'2")

Alcove cupboard, radiator

### Bedroom 2.50 x 2.23 (8'2" x 7'4")

Cupboard and radiator