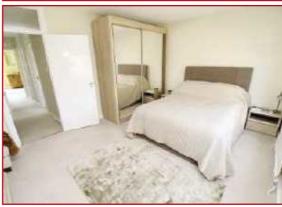

With two bedrooms, both of which are large enough to accommodate double beds, with the master bedroom being a particularly good size, a large lounge/dining room, separate high gloss kitchen with built-in appliances and a window, and modernised luxury shower room including an over-sized shower.

FOURTH FLOOR (APPROACHED VIA PASSENGER LIFT)

**ENTRANCE HALL** 

FABULOUS SOUTH ASPECT LOUNGE 18'6 x 11'8 (5.64m x 3.56m)

SEPARATE KITCHEN 9'6 x 6'4 (2.90m x 1.93m)

BEDROOM 1 14'10 x 11'8 (4.52m x 3.56m)

BEDROOM 2 9'6 x 7'5 (2.90m x 2.26m)