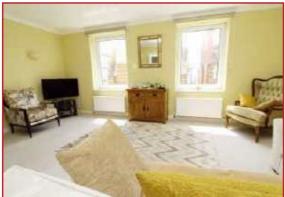

With two bedrooms, both of which are large enough to accommodate double beds, with the master bedroom being a particularly good size, a large lounge/dining room, separate high gloss kitchen with built-in appliances and a window, and modernised luxury shower room including an over-sized shower.

- Views across Hove Lawns to the sea
- No ongoing chain
- Immaculately presented
- Feature South aspect lounge/dining room
- White high gloss separate kitchen with window

- Kitchen with built-in appliances
- Two bedrooms
- Passenger lift
- First come, first serve parking
- Master bedroom being particularly good sized

FOURTH FLOOR (APPROACHED VIA PASSENGER LIFT)

**ENTRANCE HALL** 

FABULOUS SOUTH ASPECT LOUNGE 18'6 x 11'8 (5.64m x 3.56m)

SEPARATE KITCHEN 9'6 x 6'4 (2.90m x 1.93m)

BEDROOM 1 14'10 x 11'8 (4.52m x 3.56m)

BEDROOM 2 9'6 x 7'5 (2.90m x 2.26m)