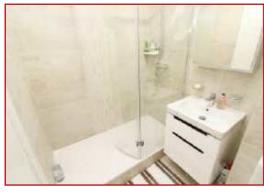

With two bedrooms, both of which are large enough to accommodate double beds, with the master bedroom being a particularly good size, a large lounge/dining room, separate high gloss kitchen with built-in appliances and a window, and modernised luxury shower room including an over-sized shower.

LUXURY BATH/SHOWER ROOM

**OUTSIDE** 

COMMUNAL PARKING (UNALLOCATED)

Total Area: 678 ft<sup>2</sup> ... 63.0 m<sup>2</sup>

All measurements are approximate and for display purposes only