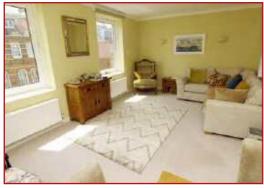

With two bedrooms, both of which are large enough to accommodate double beds, with the master bedroom being a particularly good size, a large lounge/dining room, separate high gloss kitchen with built-in appliances and a window, and modernised luxury shower room including an over-sized shower.

FOURTH FLOOR (APPROACHED VIA PASSENGER LIFT)

**ENTRANCE HALL** 

FABULOUS SOUTH ASPECT LOUNGE 18'6 x 11'8 (5.64m x 3.56m)

SEPARATE KITCHEN 9'6 x 6'4 (2.90m x 1.93m)

BEDROOM 1 14'10 x 11'8 (4.52m x 3.56m)

BEDROOM 2 9'6 x 7'5 (2.90m x 2.26m)