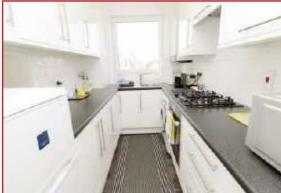

With two bedrooms, both of which are large enough to accommodate double beds, with the master bedroom being a particularly good size, a large lounge/dining room, separate high gloss kitchen with built-in appliances and a window, and modernised luxury shower room including an over-sized shower.

- Views across Hove Lawns to the sea
- No ongoing chain
- Immaculately presented
- Feature South aspect lounge/dining room
- White high gloss separate kitchen with window

- Kitchen with built-in appliances
- Two bedrooms
- Passenger lift
- First come, first serve parking
- Master bedroom being particularly good sized

FOURTH FLOOR (APPROACHED VIA PASSENGER LIFT)

**ENTRANCE HALL** 

FABULOUS SOUTH ASPECT LOUNGE 18'6 x 11'8 (5.64m x 3.56m)

SEPARATE KITCHEN 9'6 x 6'4 (2.90m x 1.93m)

BEDROOM 1 14'10 x 11'8 (4.52m x 3.56m)

BEDROOM 2 9'6 x 7'5 (2.90m x 2.26m)