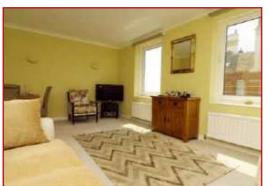

With two bedrooms, both of which are large enough to accommodate double beds, with the master bedroom being a particularly good size, a large lounge/dining room, separate high gloss kitchen with built-in appliances and a window, and modernised luxury shower room including an over-sized shower.

FOURTH FLOOR (APPROACHED VIA PASSENGER LIFT)

**ENTRANCE HALL** 

FABULOUS SOUTH ASPECT LOUNGE 18'6 x 11'8 (5.64m x 3.56m)

SEPARATE KITCHEN 9'6 x 6'4 (2.90m x 1.93m)

BEDROOM 1 14'10 x 11'8 (4.52m x 3.56m)

BEDROOM 2 9'6 x 7'5 (2.90m x 2.26m)