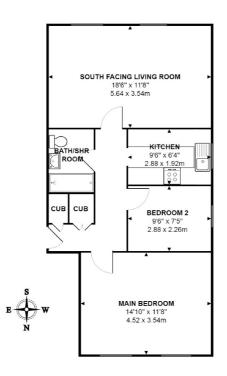

FOURTH FLOOR (APPROACHED VIA PASSENGER LIFT)

**ENTRANCE HALL** 

FABULOUS SOUTH ASPECT LOUNGE 18'6 x 11'8 (5.64m x 3.56m)

SEPARATE KITCHEN 9'6 x 6'4 (2.90m x 1.93m)

BEDROOM 1 14'10 x 11'8 (4.52m x 3.56m)

BEDROOM 2 9'6 x 7'5 (2.90m x 2.26m)

LUXURY BATH/SHOWER ROOM

**OUTSIDE** 

COMMUNAL PARKING (UNALLOCATED)

Total Area: 678 ft<sup>2</sup> ... 63.0 m<sup>2</sup>

All measurements are approximate and for display purposes only