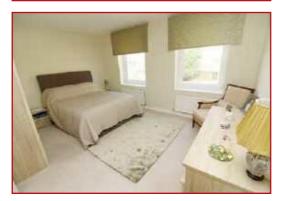

With two bedrooms, both of which are large enough to accommodate double beds, with the master bedroom being a particularly good size, a large lounge/dining room, separate high gloss kitchen with built-in appliances and a window, and modernised luxury shower room including an over-sized shower.

FOURTH FLOOR (APPROACHED VIA PASSENGER LIFT)

**ENTRANCE HALL** 

FABULOUS SOUTH ASPECT LOUNGE 18'6 x 11'8 (5.64m x 3.56m)

SEPARATE KITCHEN 9'6 x 6'4 (2.90m x 1.93m)

BEDROOM 1 14'10 x 11'8 (4.52m x 3.56m)

BEDROOM 2 9'6 x 7'5 (2.90m x 2.26m)