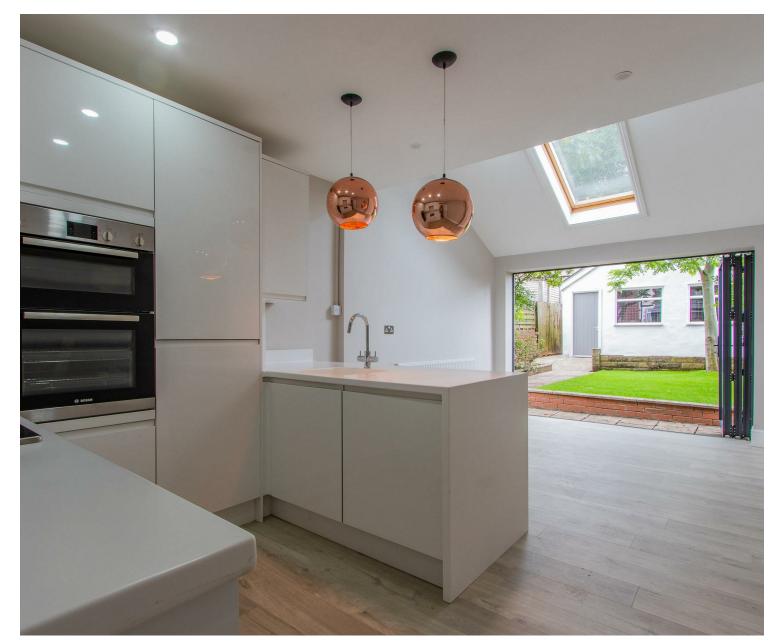

Kitchen / Living 10'11" x 20'2" 3.32 x 6.14m Bedroom 2 7'10" x 11'0" 2.39 x 3.35m 8'6" x 12'6" 2.58 x 3.81m Lounge 11'3" x 13'5" 3.44 x 4.10m Total Area: 803 ft<sup>2</sup> ... 74.6 m<sup>2</sup>

Fidlas rd