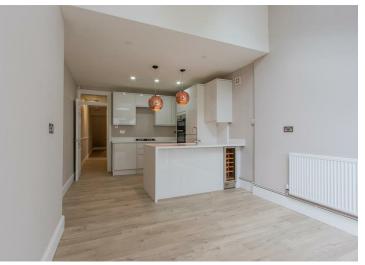

Kitchen / Living 10'11" x 20'2" 3.32 x 6.14m Bedroom 2 7'10" x 11'0" 2.39 x 3.35m 8'6" x 12'6" 2.58 x 3.81m Lounge 11'3" x 13'5" 3.44 x 4.10m Total Area: 803 ft<sup>2</sup> ... 74.6 m<sup>2</sup>

Fidlas rd

## 2 Bedroom - Cardiff - CF14 ONE - £239,950 Leasehold - Share of Freehold