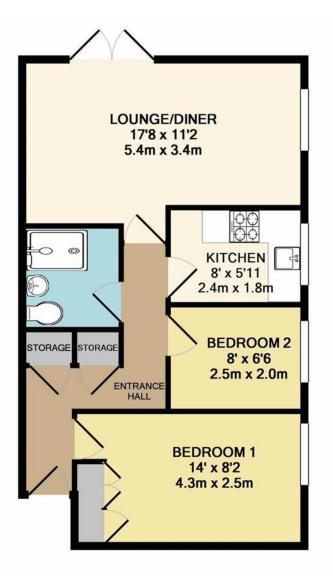

ENTRANCE HALL Two ceiling lights, two storage cupboards, secure entry phone, radiator.

LIVING ROOM WITH DINING AREA 17'7" x 12' 2" (5.38m x 3.71m) Two ceiling lights, double glazed window to side aspect & opening double glazed door to front aspect overlooking communal gardens. Electric fireplace & with fire surround & radiator.

BEDROOM ONE 13' 11" x 8' 2" (4.26m x 2.50m) Central ceiling light, double glazed window to side aspect. Fitted wardrobe, radiator.

BEDROOM TWO 8' 0" x 6' 5" (2.45m x 1.97m) Central ceiling light, double glazed window to side aspect, radiator.

KITCHEN 7' 11" x 5' 10" (2.43m x 1.80m) Ceiling light, double glazed window to side aspect, wall mounted 'Glowom' boiler, range of wall & base units, with integrated 'Indesit' gas hob & oven, space & plumbing for washing machine & fridge freezer.

SHOWER ROOM Extractor fan, ceiling light, enclosed shower cubicle, w/c & basin. Heated towel rail with shaving point, radiator.

PARKING One allocated space conveyed with the property & additional visitors' spaces at the development, (subject to availability.)