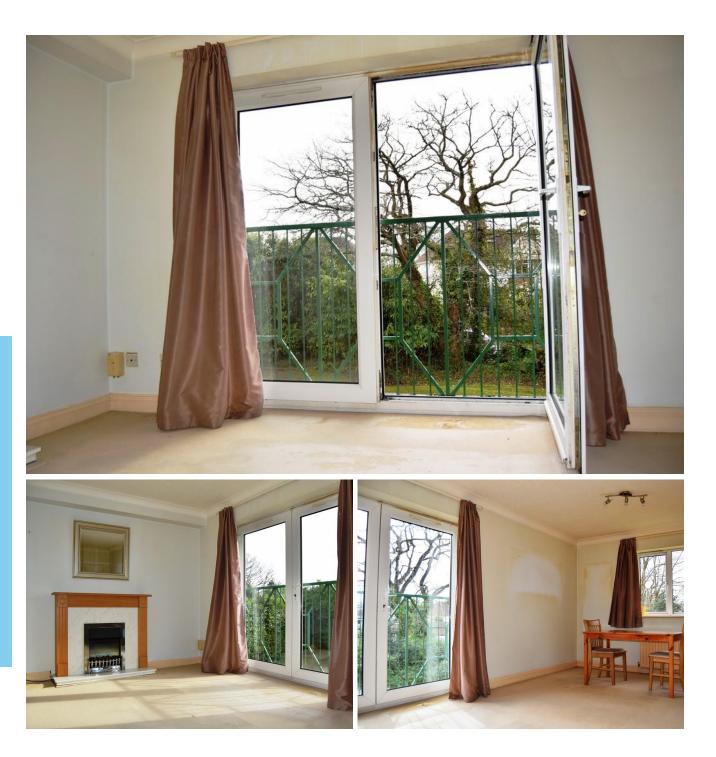

ENTRANCE HALL Two ceiling lights, two storage cupboards, secure entry phone, radiator.

LIVING ROOM WITH DINING AREA 17'7" x 12' 2" (5.38m x 3.71m) Two ceiling lights, double glazed window to side aspect & opening double glazed door to front aspect overlooking communal gardens. Electric fireplace & with fire surround & radiator.