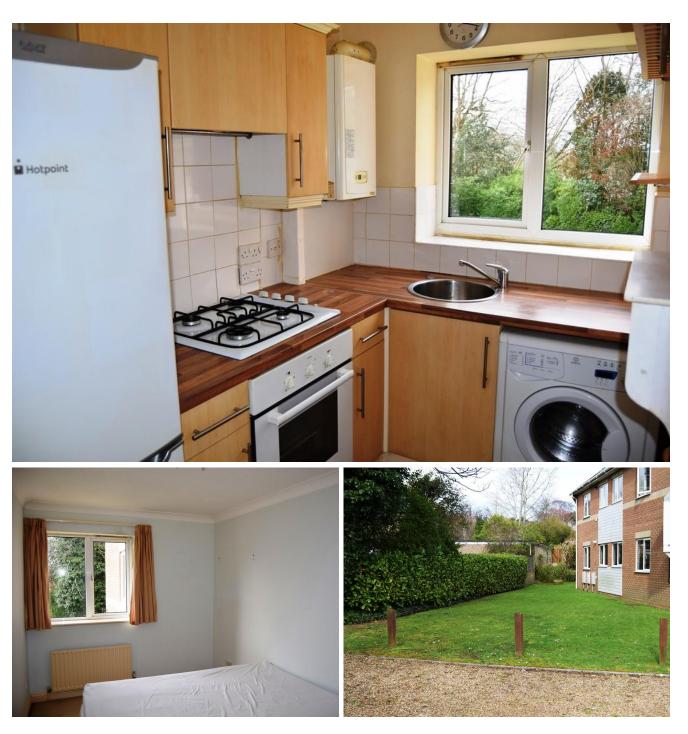

KITCHEN 7' 11" x 5' 10" (2.43m x 1.80m) Ceiling light, double glazed window to side aspect, wall mounted 'Glowom' boiler, range of wall & base units, with integrated 'Indesit' gas hob & oven, space & plumbing for washing machine & fridge freezer.

SHOWER ROOM Extractor fan, ceiling light, enclosed shower cubicle, w/c & basin. Heated towel rail with shaving point, radiator.

PARKING One allocated space conveyed with the property & additional visitors' spaces at the development, (subject to availability.)