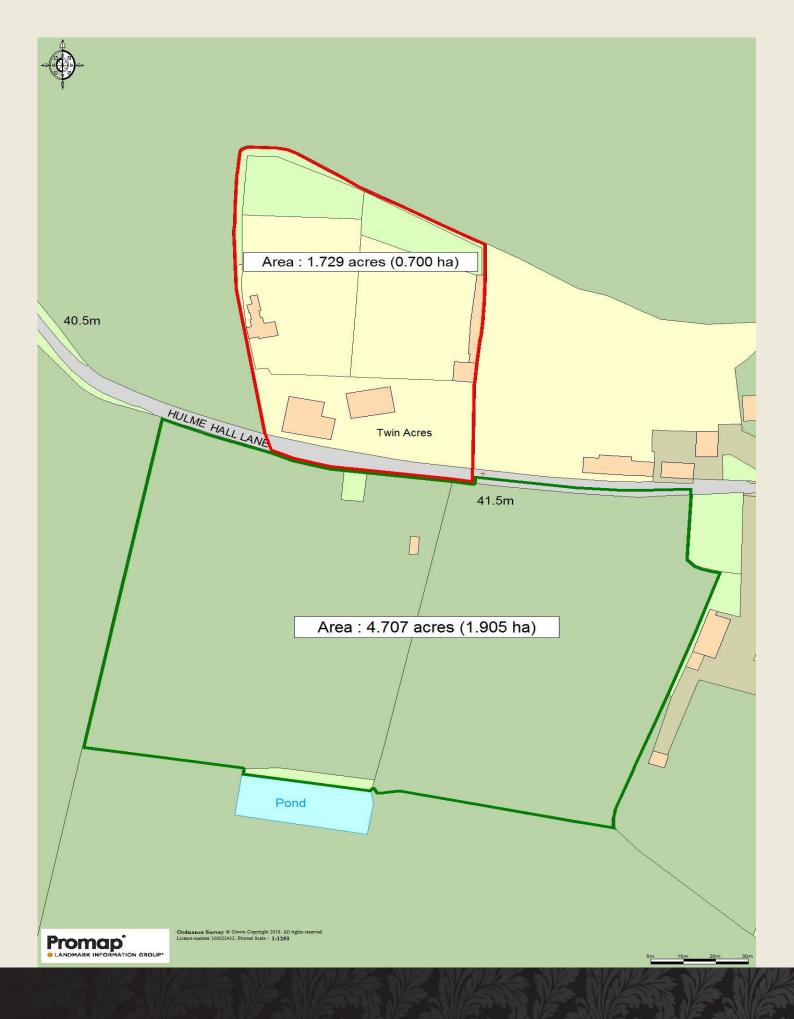

# \*\* EARLY VIEWING RECOMMENDED. NO CHAIN\*\*

A bungalow requiring modernisation situated in gardens and grounds of approx. 1.73 acres with potential to purchase a further 4.70 acres by separate negotiation.

# ADDITIONAL LAND

There is an additional 4.70 acre paddock which may be available by separate negotiation.