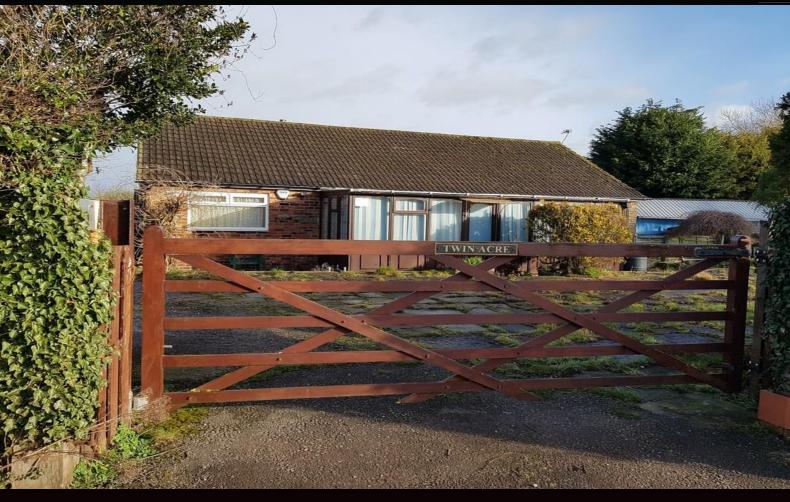

# Twin Acres, Allostock, Knutsford, WA16 9JN

# \*\* EARLY VIEWING RECOMMENDED. NO CHAIN\*\*

A bungalow requiring modernisation situated in gardens and grounds of approx. 1.73 acres with potential to purchase a further 4.70 acres by separate negotiation.

## **OUTSIDE**

The property grounds are entered via a five bar wooden gate opening onto a sizable driveway, offering parking for a number of vehicles. The front garden is mainly laid to lawn enclosed by hedging and fencing. There is a steel partial frame outbuilding and greenhouse along with a range of timber and corrugated kennels, a timber outhouse and large corrugated storage/garage.