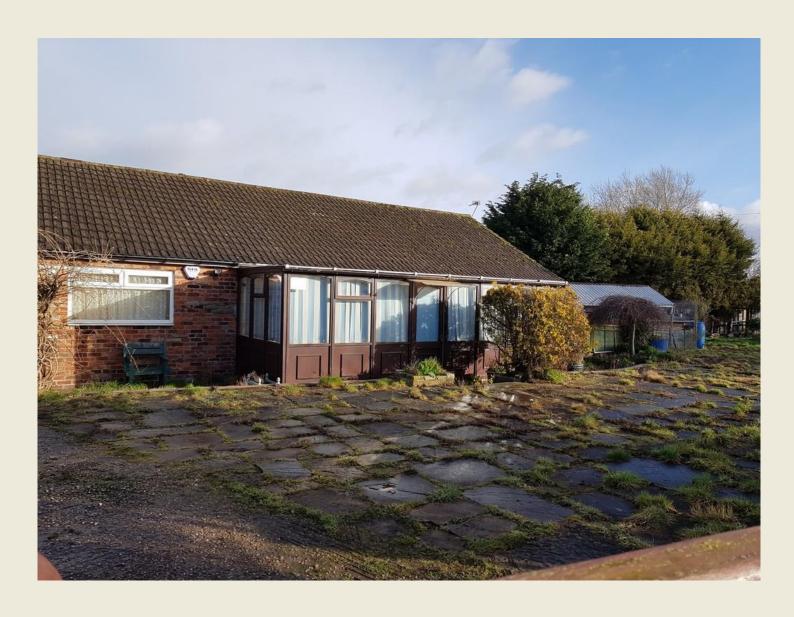

# Twin Acres, Allostock, Knutsford, WA16 9JN

# \*\* EARLY VIEWING RECOMMENDED. NO CHAIN\*\*

A bungalow requiring modernisation situated in gardens and grounds of approx. 1.73 acres with potential to purchase a further 4.70 acres by separate negotiation.

# CONSERVATORY

22' 56" x 8' 58" (8.13m x 3.91m) Of timber structure built onto the front of the property.

## **OUTSIDE**

The property grounds are entered via a five bar wooden gate opening onto a sizable driveway, offering parking for a number of vehicles. The front garden is mainly laid to lawn enclosed by hedging and fencing. There is a steel partial frame outbuilding and greenhouse along with a range of timber and corrugated kennels, a timber outhouse and large corrugated storage/garage.