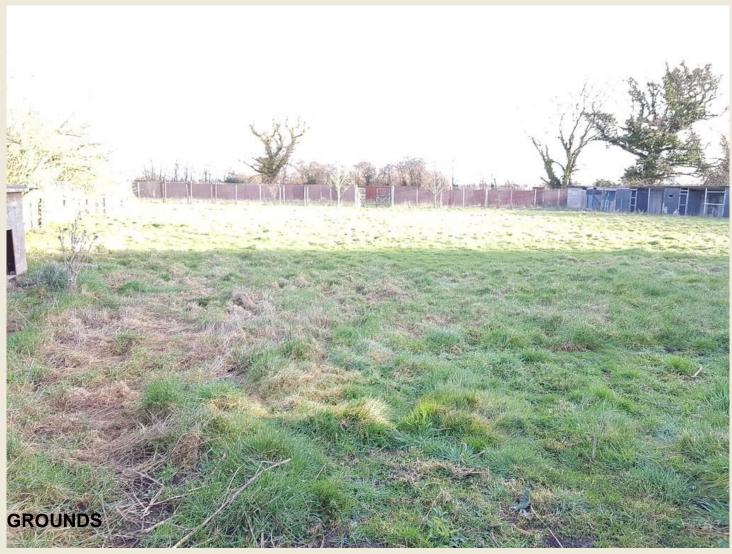

# \*\* EARLY VIEWING RECOMMENDED. NO CHAIN\*\*

A bungalow requiring modernisation situated in gardens and grounds of approx. 1.73 acres with potential to purchase a further 4.70 acres by separate negotiation.

## **OUTSIDE**

The property grounds are entered via a five bar wooden gate opening onto a sizable driveway, offering parking for a number of vehicles. The front garden is mainly laid to lawn enclosed by hedging and fencing. There is a steel partial frame outbuilding and greenhouse along with a range of timber and corrugated kennels, a timber outhouse and large corrugated storage/garage.

# ADDITIONAL LAND

There is an additional 4.70 acre paddock which may be available by separate negotiation.