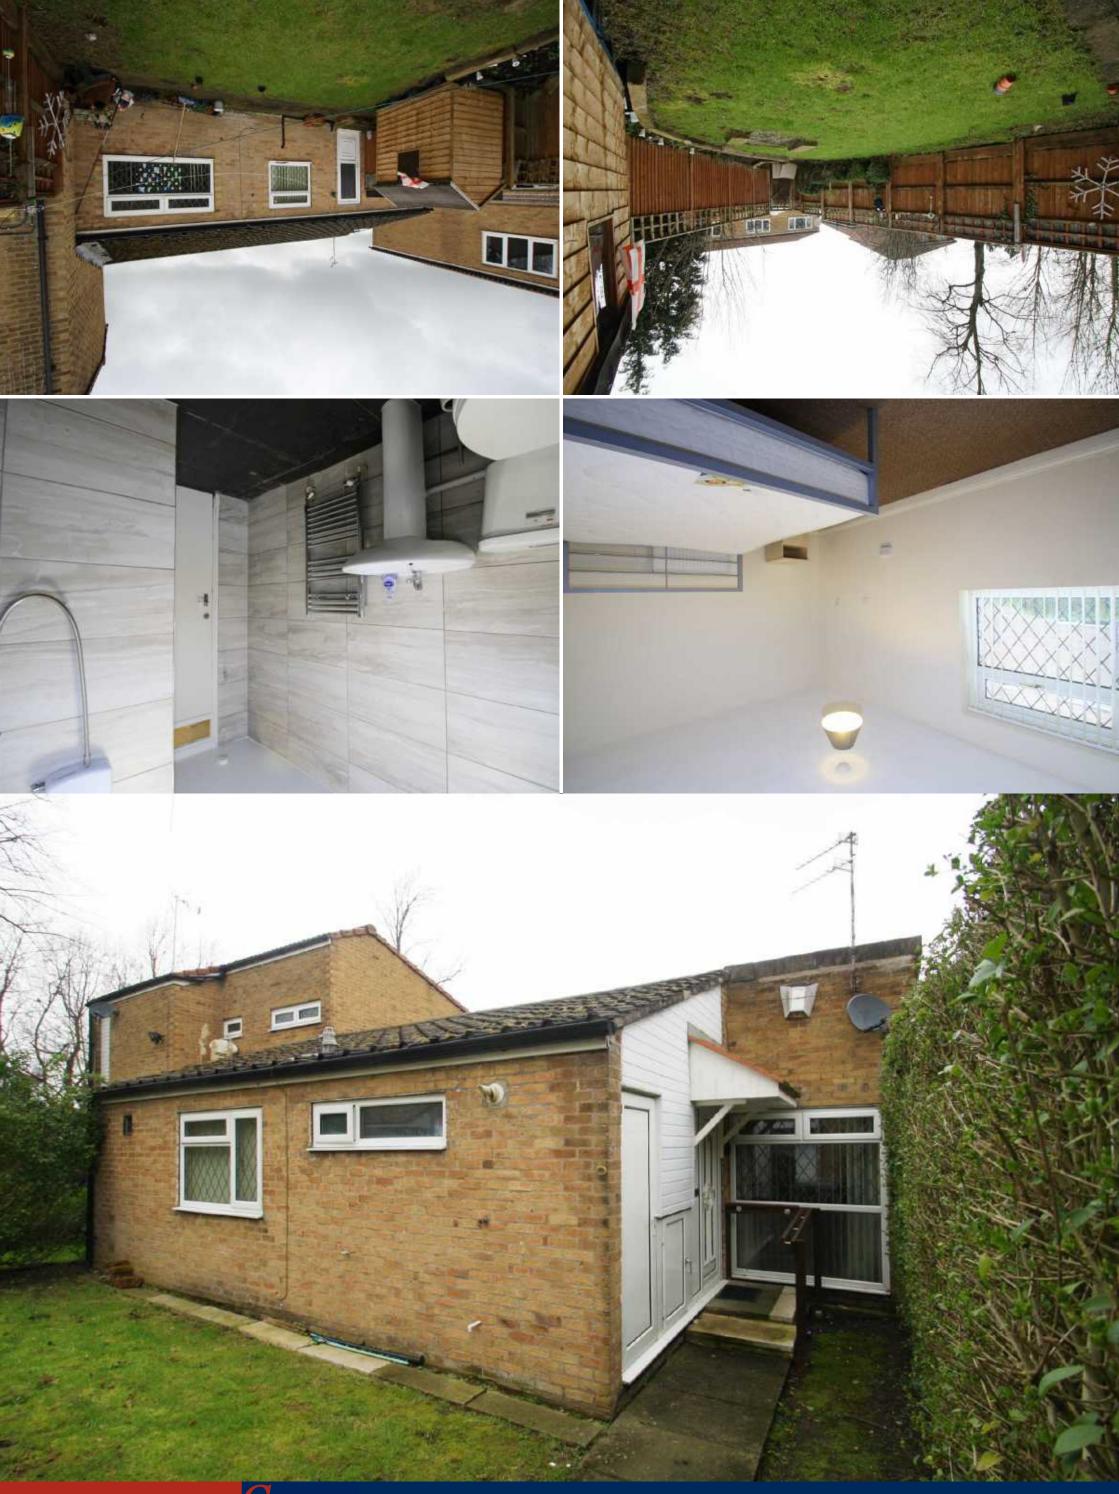

# 39 LIME WALK, WILMSLOW, SK9 2HP

Offered for sale with NO ONWARD CHAIN, this true bungalow offers spacious accommodation, two DOUBLE bedrooms and a well defined rear garden, all within convenient reach of local shops, schools and commuter links. In brief the internal accommodation comprises: entrance hall leading to all rooms, a good sized living room with access out onto the rear garden and kitchen. There are also two double bedrooms, contemporary wet room and ample storage throughout. Externally to the rear. there is a garden, mainly laid to lawn with well defined fence boundaries. An internal inspection is highly recommended.

# **Outside**

#### Garden

To the rear the garden is mainly laid to lawn with well defined fenced boundaries.

**GUIDE PRICE £114,950** 

Whilst every attempt has been made to ensure the accuracy of the floor plan contained here, measurements of doors, windows, rooms and any other items are approximate and no responsibility is taken for any error, omission, or mis-statement. This plan is for illustrative purposes only and should be used as such by any prospective purchaser. The services, systems and appliances shown have not been tested and no quarantee as to their operability or efficiency can be given Made with Metropix ©2019