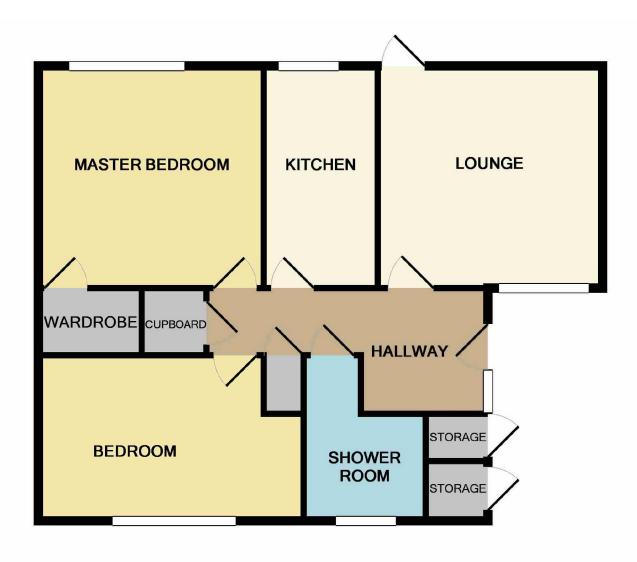

### **Entrance Hall**

Two storage cupboards and radiator.

Lounge 12'0" x 11'8" (3.66m x 3.56m) Window to front, radiator and door outside \*\* DRAFT DETAILS \*\* to rear.

## Kitchen 12'0" x 6'0" (3.66m x 1.83m)

Fitted with a range of base and wall units with roll top work surfaces over, recess for appliances, single bowl sink unit and window to rear.

Bedroom One 11'9" x 11'9" (3.58m x Fitted storage, window to rear and radiator.

Bedroom Two 14'0" max x 9'0" (4.27m Window to front and radiator.

#### **Wet Room**

With a "walk in" shower, low level wc, pedestal wash hand basin, window to front, tiled floor and wall, heated towel rail.

#### Garden

To the rear the garden is mainly laid to lawn with well defined fenced boundaries.

**GUIDE PRICE £114,950** 

Whilst every attempt has been made to ensure the accuracy of the floor plan contained here, measurements of doors, windows, rooms and any other items are approximate and no responsibility is taken for any error, omission, or mis-statement. This plan is for illustrative purposes only and should be used as such by any prospective purchaser. The services, systems and appliances shown have not been tested and no quarantee as to their operability or efficiency can be given Made with Metropix ©2019