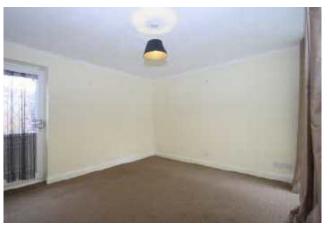

### **Entrance Hall**

Two storage cupboards and radiator.

Lounge 12'0" x 11'8" (3.66m x 3.56m) Window to front, radiator and door outside \*\* DRAFT DETAILS \*\* to rear.