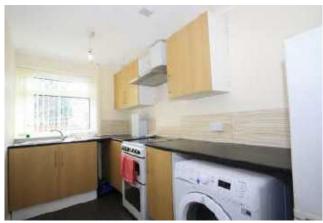

## Kitchen 12'0" x 6'0" (3.66m x 1.83m)

Fitted with a range of base and wall units with roll top work surfaces over, recess for appliances, single bowl sink unit and window to rear.

Bedroom One 11'9" x 11'9" (3.58m x Fitted storage, window to rear and radiator.