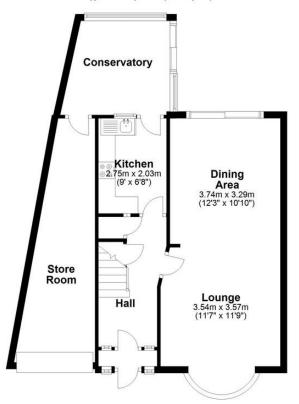

## **DETAILS**

This beautifully presented, tastefully decorated semi detached family home has an entrance porch to the hallway with stairs off to the first floor, a useful understair store cupboard, door to the kitchen and a door to the through lounge/dining room. The lounge area has a large bay window to the front, whilst the dining area is of a good size and has full length sliding patio doors to the rear garden. The kitchen has a range of cream fronted units and a tiled floor and provides access to the conservatory. There is also a useful store room which runs the full length of the house. On the first floor there are three bedrooms (two double and a single) and the family bathroom which is fitted with a white suite.

#### **Ground Floor**

Approx. 62.3 sq. metres (670.9 sq. feet)

First Floor Approx. 40.8 sq. metres (439.6 sq. feet)

Total area: approx. 103.2 sq. metres (1110.6 sq. feet)

Please note this plan is for illustration purposes only. All measurements are approximate and should be checked by prospective buyers/tenants. No responsibility is taken for any error, omission, or mis-statement.
Plan produced using PlanUp.