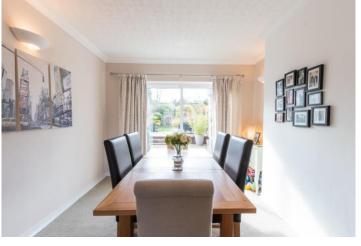

## **DETAILS**

This beautifully presented, tastefully decorated semi detached family home has an entrance porch to the hallway with stairs off to the first floor, a useful understair store cupboard, door to the kitchen and a door to the through lounge/dining room. The lounge area has a large bay window to the front, whilst the dining area is of a good size and has full length sliding patio doors to the rear garden. The kitchen has a range of cream fronted units and a tiled floor and provides access to the conservatory. There is also a useful store room which runs the full length of the house. On the first floor there are three bedrooms (two double and a single) and the family bathroom which is fitted with a white suite.