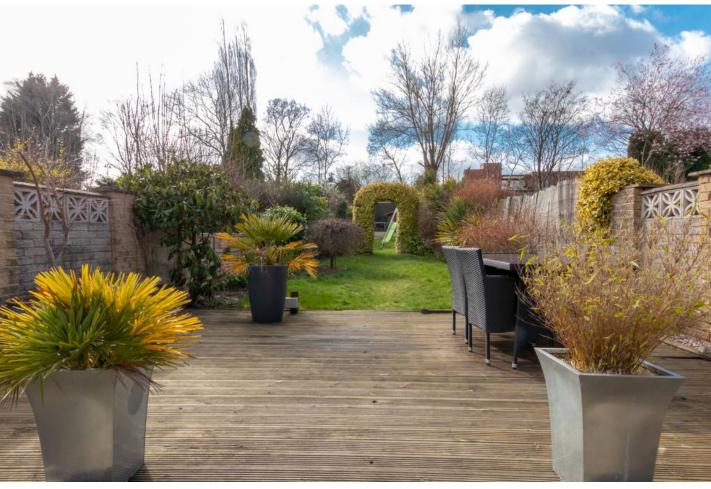

## **OUTSIDE**

The property is set back behind a wide tarmacadam driveway which provides ample off road parking. To the rear is the impressive private landscaped garden which has a decked seating area, extensive lawns with feature archway, mature shrub borders and walled and fenced boundaries.