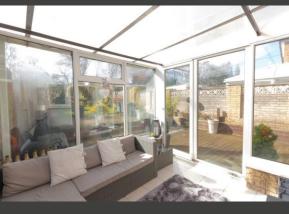

## **DETAILS**

This beautifully presented, tastefully decorated semi detached family home has an entrance porch to the hallway with stairs off to the first floor, a useful understair store cupboard, door to the kitchen and a door to the through lounge/dining room. The lounge area has a large bay window to the front, whilst the dining area is of a good size and has full length sliding patio doors to the rear garden. The kitchen has a range of cream fronted units and a tiled floor and provides access to the conservatory. There is also a useful store room which runs the full length of the house. On the first floor there are three bedrooms (two double and a single) and the family bathroom which is fitted with a white suite.