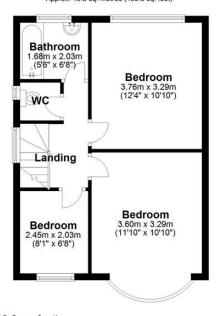

## **DETAILS**

This beautifully presented, tastefully decorated semi detached family home has an entrance porch to the hallway with stairs off to the first floor, a useful understair store cupboard, door to the kitchen and a door to the through lounge/dining room. The lounge area has a large bay window to the front, whilst the dining area is of a good size and has full length sliding patio doors to the rear garden. The kitchen has a range of cream fronted units and a tiled floor and provides access to the conservatory. There is also a useful store room which runs the full length of the house. On the first floor there are three bedrooms (two double and a single) and the family bathroom which is fitted with a white suite.

#### **Ground Floor**

Approx. 62.3 sq. metres (670.9 sq. feet)

First Floor Approx. 40.8 sq. metres (439.6 sq. feet)

Total area: approx. 103.2 sq. metres (1110.6 sq. feet)

Please note this plan is for illustration purposes only. All measurements are approximate and should be checked by prospective buyers/tenants. No responsibility is taken for any error, omission, or mis-statement.
Plan produced using PlanUp.