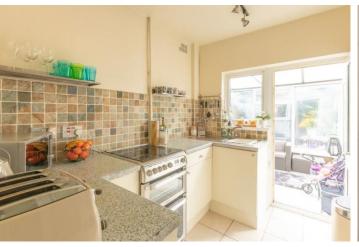

## **DETAILS**

This beautifully presented, tastefully decorated semi detached family home has an entrance porch to the hallway with stairs off to the first floor, a useful understair store cupboard, door to the kitchen and a door to the through lounge/dining room. The lounge area has a large bay window to the front, whilst the dining area is of a good size and has full length sliding patio doors to the rear garden. The kitchen has a range of cream fronted units and a tiled floor and provides access to the conservatory. There is also a useful store room which runs the full length of the house. On the first floor there are three bedrooms (two double and a single) and the family bathroom which is fitted with a white suite.