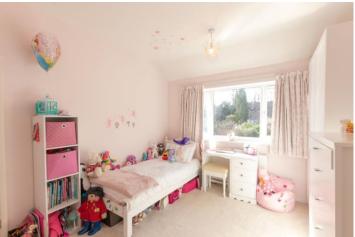

## **DETAILS**

This beautifully presented, tastefully decorated semi detached family home has an entrance porch to the hallway with stairs off to the first floor, a useful understair store cupboard, door to the kitchen and a door to the through lounge/dining room. The lounge area has a large bay window to the front, whilst the dining area is of a good size and has full length sliding patio doors to the rear garden. The kitchen has a range of cream fronted units and a tiled floor and provides access to the conservatory. There is also a useful store room which runs the full length of the house. On the first floor there are three bedrooms (two double and a single) and the family bathroom which is fitted with a white suite.