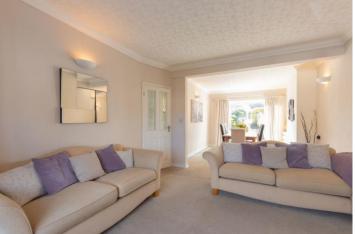

## **DETAILS**

This beautifully presented, tastefully decorated semi detached family home has an entrance porch to the hallway with stairs off to the first floor, a useful understair store cupboard, door to the kitchen and a door to the through lounge/dining room. The lounge area has a large bay window to the front, whilst the dining area is of a good size and has full length sliding patio doors to the rear garden. The kitchen has a range of cream fronted units and a tiled floor and provides access to the conservatory. There is also a useful store room which runs the full length of the house. On the first floor there are three bedrooms (two double and a single) and the family bathroom which is fitted with a white suite.