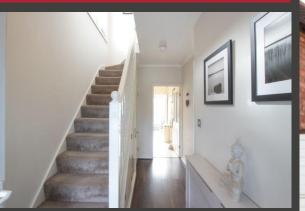

## **DETAILS**

This beautifully presented, tastefully decorated semi detached family home has an entrance porch to the hallway with stairs off to the first floor, a useful understair store cupboard, door to the kitchen and a door to the through lounge/dining room. The lounge area has a large bay window to the front, whilst the dining area is of a good size and has full length sliding patio doors to the rear garden. The kitchen has a range of cream fronted units and a tiled floor and provides access to the conservatory. There is also a useful store room which runs the full length of the house. On the first floor there are three bedrooms (two double and a single) and the family bathroom which is fitted with a white suite.