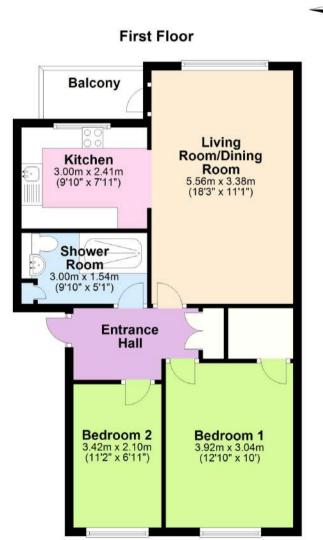

Bay, 2 radiators, TV aerial point, door to BALCONY 2.84m x

1.26m (9'3" x 4'1"), throughway to:

3m x 2.41m (9'10" x 7'10"). South, similar views to living room. **KITCHEN** 

> newly fitted kitchen comprising worktops with drawers and cupboards under, composite sink, tiled splashbacks, electric hob and cooker, cupboard housing gas fired combi boiler, washing

machine, fridge freezer.

3.92m x 3.04m (12'10" x 9'11"). North, large walk-in cupboard. **BEDROOM 1** 

radiator.

3.42m x 2.1m (11'2" x 6'10"), North, radiator. **BEDROOM 2** 

SHOWER ROOM 3m x 1.54m (9'10" x 5'). East, newly fitted suite comprising large

walk-in shower cubicle with screen, vanity style wash hand basin.

WC, ladder radiator, shaver point.

**OUTSIDE COMMUNAL GROUNDS. GARAGE** and visitors parking.

**PERMITTED PAYMENTS** As well as paying the rent, you may also be required to make