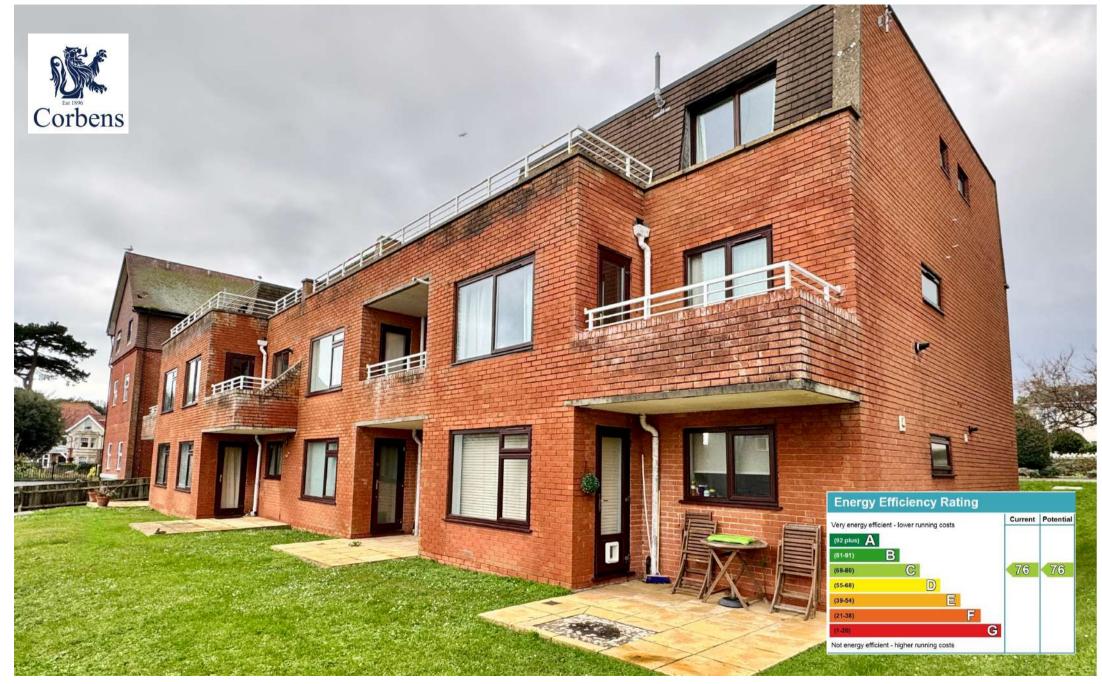

## **ACCOMMODATION**

**COUNCIL TAX** 

**VIEWING** 

We have been advised by Dorset Council that the property is Band "D" which amounts to £2,442.95 for 2023/2024.

**ENTRANCE HALL** recessed airing cupboard with slatted shelving, telephone point,