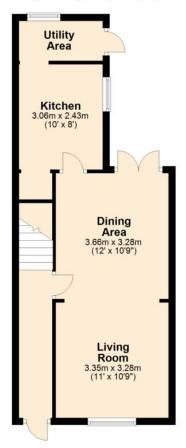

Ground Floor
Approx. 41.6 sq. metres (447.9 sq. feet)

First Floor
Approx. 38.5 sq. metres (414.9 sq. feet)

Bathroom
3.06m x 2.43m
(10' x 8')

Bedroom 2
3.66m x 2.42m
(12' x 7'11")

Bedroom 1
3.35m x 4.34m
(11' x 14'3")

Total area: approx. 80.2 sq. metres (862.8 sq. feet)

Disclaimer: IMPORTANT NOTICE: Property Mis-descriptions Act 1991 Property details herein do not form part or all of an offer or contract. Any measurements included are for guidance only and as such must not be used for the purchase of carpets or fitted furniture etc. We have not tested any apparatus, equipment, fixtures or services neither have we confirmed or verified the legal title of the property. All prospective purchasers must satisfy themselves as to the correctness and accuracy of such details provided by us. We accept no liability for any existing or future defects relating to any property. Any plans shown are not to scale and are meant as a guide only.