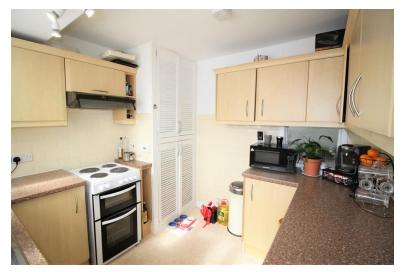

The property is fully gas central heated with a combi boiler and has double glazed windows throughout. It compromises of a good sized living room that has more than enough space for a family dining table. The fitted kitchen has plenty of storage for kitchen essentials and ample space for appliances. The conservatory is all glass and looks over the garden and the city of Exeter. The view is fantastic. Off of the conservatory there is a lovely patio area overlooking the park - a great place to enjoy summer BBQs and sunny days. There is a separate gravel part of the garden - very manageable and the perfect place for drying washing or relaxing.

**LIVING ROOM** 23' 4" x 11' 10" (7.12m x 3.62m) Spacious living room with large window and more than enough space for a family dining table.

**KITCHEN** 9' 3"  $\times$  9' 0" (2.84m  $\times$  2.75m) Good sized kitchen with plenty of storage for kitchen essentials and ample space for appliances.