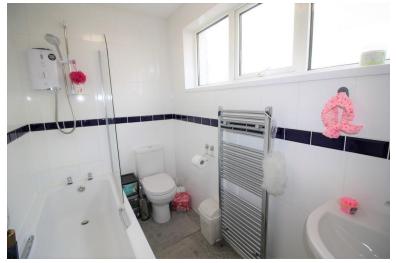

The property has 2 double bedrooms both with large fitted storage cupboards and large windows allowing light to flood the rooms.

There is a modern fitted bathroom in place that

consists of a WC, hand wash basin and bath with shower overhead. The bath and shower have been updated recently.

**BEDROOM 2** 9' 9" x 11' 2" (2.99m x 3.41m) Another double bedroom with fitted storage and large patio doors

**BATHROOM** Modern bathroom suite consisting of a WC, hand wash basin and bath with shower overhead.