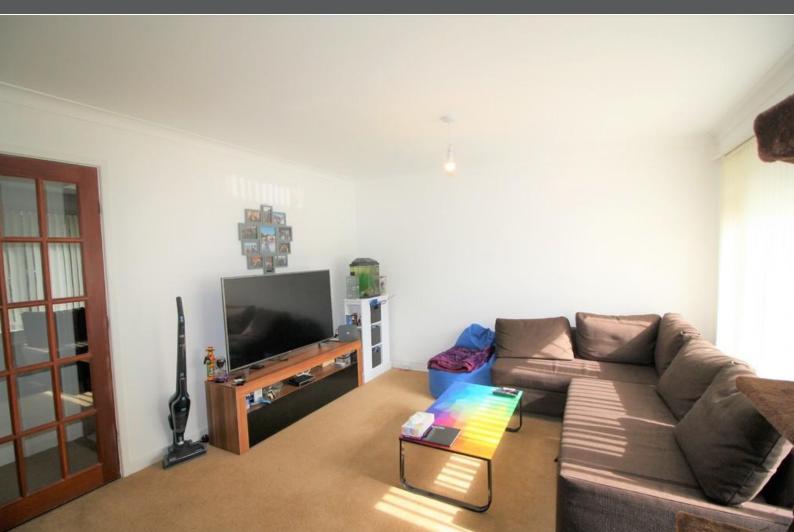

The property is fully gas central heated with a combi boiler and has double glazed windows throughout. It compromises of a good sized living room that has more than enough space for a family dining table. The fitted kitchen has plenty of storage for kitchen essentials and ample space for appliances. The conservatory is all glass and looks over the garden and the city of Exeter. The view is fantastic. Off of the conservatory there is a lovely patio area overlooking the park - a great place to enjoy summer BBQs and sunny days. There is a separate gravel part of the garden - very manageable and the perfect place for drying washing or relaxing.

**LIVING ROOM** 23' 4" x 11' 10" (7.12m x 3.62m) Spacious living room with large window and more than enough space for a family dining table.

**KITCHEN** 9' 3"  $\times$  9' 0" (2.84m  $\times$  2.75m) Good sized kitchen with plenty of storage for kitchen essentials and ample space for appliances.