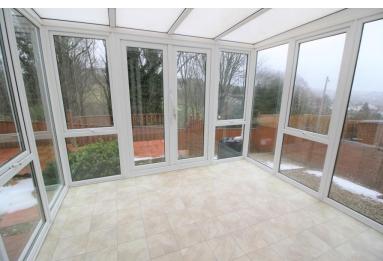

The property is fully gas central heated with a combi boiler and has double glazed windows throughout. It compromises of a good sized living room that has more than enough space for a family dining table. The fitted kitchen has plenty of storage for kitchen essentials and ample space for appliances. The conservatory is all glass and looks over the garden and the city of Exeter. The view is fantastic. Off of the conservatory there is a lovely patio area overlooking the park - a great place to enjoy summer BBQs and sunny days. There is a separate gravel part of the garden - very manageable and the perfect place for drying washing or relaxing.

**CONSERVATORY** 8' 2" x 11' 1" (2.50m x 3.40m) Spacious glass conservatory with fitted blinds overlooking the back garden and the city of Exeter.

**MASTER BEDROOM** 12' 10" x 11' 5" (3.92m x 3.50m) Great sized master bedroom with fitted wardrobe and large window.