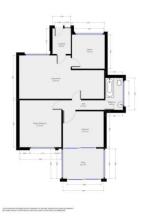

The property has 2 double bedrooms both with large fitted storage cupboards and large windows allowing light to flood the rooms.

There is a modern fitted bathroom in place that

consists of a WC, hand wash basin and bath with shower overhead. The bath and shower have been updated recently.

**LIVING ROOM** 23' 4" x 11' 10" (7.12m x 3.62m) Spacious living room with large window and more than enough space for a family dining table.

**KITCHEN** 9' 3"  $\times$  9' 0" (2.84m  $\times$  2.75m) Good sized kitchen with plenty of storage for kitchen essentials and ample space for appliances.

**CONSERVATORY** 8' 2" x 11' 1" (2.50m x 3.40m) Spacious glass conservatory with fitted blinds overlooking the back garden and the city of Exeter.

**MASTER BEDROOM** 12' 10" x 11' 5" (3.92m x 3.50m) Great sized master bedroom with fitted wardrobe and large window.

**BEDROOM 2** 9' 9" x 11' 2" (2.99m x 3.41m) Another double bedroom with fitted storage and large patio doors

**BATHROOM** Modern bathroom suite consisting of a WC, hand wash basin and bath with shower overhead.

**VESTIBULE** As you enter the property the vestibule is the perfect place to hand coats and store shoes.

**OUTDOOR SPACE** The property has a small manageable front garden and driveway that would fit 2 cars. There is a good sized garden at the back of the property that isn't overlooked and is very pretty when in bloom.