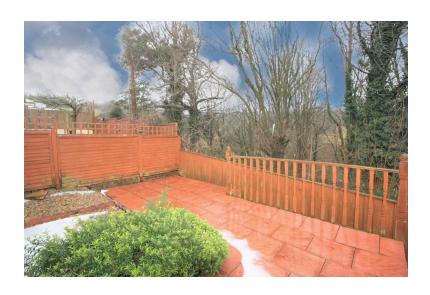

The property is fully gas central heated with a combi boiler and has double glazed windows throughout. It compromises of a good sized living room that has more than enough space for a family dining table. The fitted kitchen has plenty of storage for kitchen essentials and ample space for appliances. The conservatory is all glass and looks over the garden and the city of Exeter. The view is fantastic. Off of the conservatory there is a lovely patio area overlooking the park - a great place to enjoy summer BBQs and sunny days. There is a separate gravel part of the garden - very manageable and the perfect place for drying washing or relaxing.

The property has a long driveway that can easily take 2 cars.. There is a private garage situated at the end of the driveway. There is a small manageable front garden as well as a good sized attractive back garden.

**VESTIBULE** As you enter the property the vestibule is the perfect place to hand coats and store shoes.

**OUTDOOR SPACE** The property has a small manageable front garden and driveway that would fit 2 cars. There is a good sized garden at the back of the property that isn't overlooked and is very pretty when in bloom.