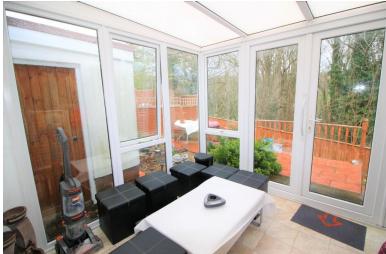

The property is fully gas central heated with a combi boiler and has double glazed windows throughout. It compromises of a good sized living room that has more than enough space for a family dining table. The fitted kitchen has plenty of storage for kitchen essentials and ample space for appliances. The conservatory is all glass and looks over the garden and the city of Exeter. The view is fantastic. Off of the conservatory there is a lovely patio area overlooking the park - a great place to enjoy summer BBQs and sunny days. There is a separate gravel part of the garden - very manageable and the perfect place for drying washing or relaxing.

**CONSERVATORY** 8' 2" x 11' 1" (2.50m x 3.40m) Spacious glass conservatory with fitted blinds overlooking the back garden and the city of Exeter.

**MASTER BEDROOM** 12' 10" x 11' 5" (3.92m x 3.50m) Great sized master bedroom with fitted wardrobe and large window.