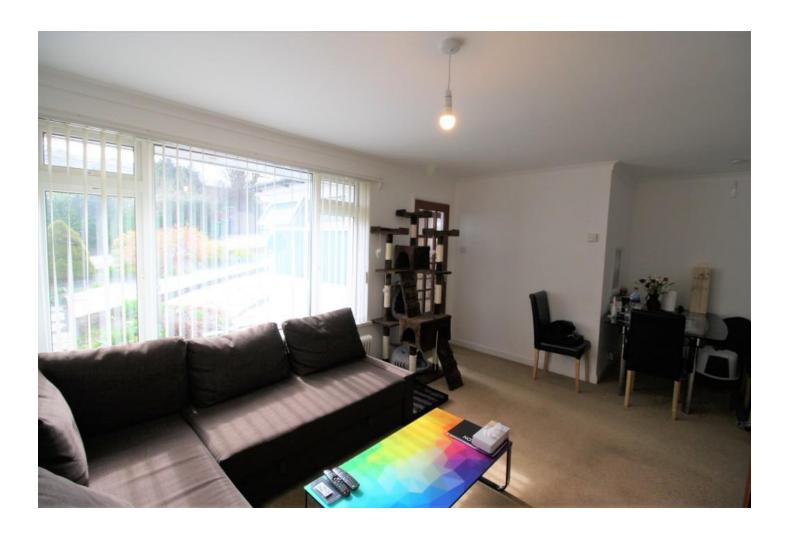

The property is fully gas central heated with a combi boiler and has double glazed windows throughout. It compromises of a good sized living room that has more than enough space for a family dining table. The fitted kitchen has plenty of storage for kitchen essentials and ample space for appliances. The conservatory is all glass and looks over the garden and the city of Exeter. The view is fantastic. Off of the conservatory there is a lovely patio area overlooking the park - a great place to enjoy summer BBQs and sunny days. There is a separate gravel part of the garden - very manageable and the perfect place for drying washing or relaxing.

**LIVING ROOM** 23' 4" x 11' 10" (7.12m x 3.62m) Spacious living room with large window and more than enough space for a family dining table.

**KITCHEN** 9' 3"  $\times$  9' 0" (2.84m  $\times$  2.75m) Good sized kitchen with plenty of storage for kitchen essentials and ample space for appliances.