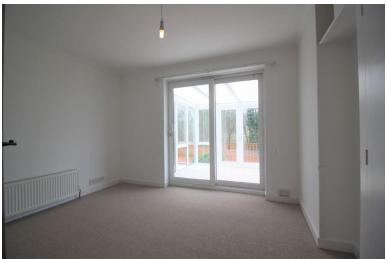

**LIVING ROOM** 23' 4" x 11' 10" (7.12m x 3.62m) Spacious living room with large window and more than enough space for a family dining table.

**KITCHEN** 9' 3"  $\times$  9' 0" (2.84m  $\times$  2.75m) Good sized kitchen with plenty of storage for kitchen essentials and ample space for appliances.