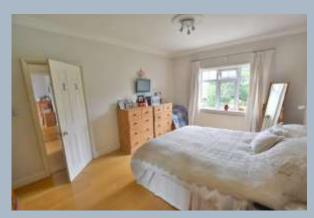

- 4 double bedroom 1920's detached family home
- Generous living room and separate dining room both with feature fireplaces
- Character feel throughout with high ceilings and original staircase
- Solid oak flooring in the lounge, dining room, landing and all bedrooms
- Family bathroom and a ground floor shower room (both in perfect working order, if a little dated)
- 70ft x 50ft south facing secluded garden
- Well-equipped hand built bespoke, vintage kitchen with country style oak units, complimentary granite work tops, attractive wall tiles and travertine floor tiles.
- Gas central heating and double glazing
- Currently in the school catchment area for Courthill Infant & Baden Powell Junior School