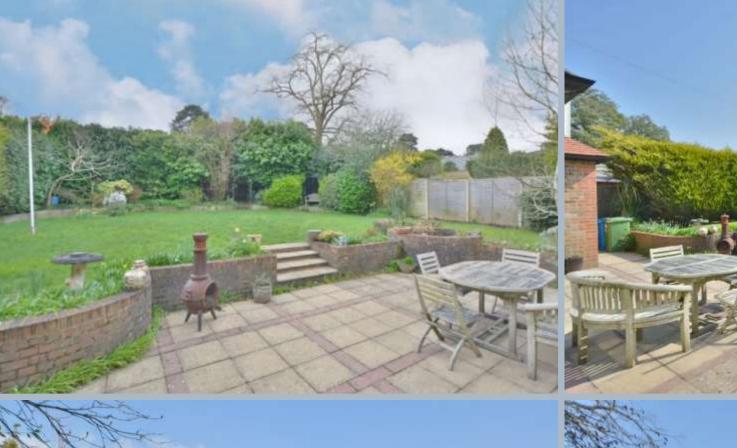

## Penn Hill Avenue, Lower Parkstone, Poole, Dorset, BH14 9LZ Fixed Price £685,000

A 1920's 4 bedroom detached character home which has been in the current family for the past 18 years and offers a lovely blend of past and present. It is perfect for anyone wanting to personalise a home with space for extension and loft conversion if so desired. The property enjoys a secluded 70ft x 50ft south facing rear garden, a 30ft x 50ft driveway, and is only 650m from the restaurants, shops and bars in Penn Hill and only ½ a mile from Branksome Chine which has a fabulous chine walk through to Branksome Beach.

- 4 double bedroom 1920's detached family home
- Generous living room and separate dining room both with feature fireplaces
- Character feel throughout with high ceilings and original staircase
- Solid oak flooring in the lounge, dining room, landing and all bedrooms
- Family bathroom and a ground floor shower room (both in perfect working order, if a little dated)
- 70ft x 50ft south facing secluded garden
- Well-equipped hand built bespoke, vintage kitchen with country style oak units, complimentary granite work tops, attractive wall tiles and travertine floor tiles.
- Gas central heating and double glazing
- Currently in the school catchment area for Courthill Infant & Baden Powell Junior School