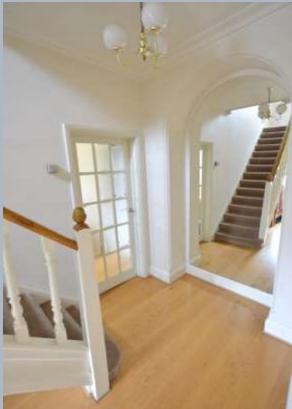

- 4 double bedroom 1920's detached family home
- Generous living room and separate dining room both with feature fireplaces
- Character feel throughout with high ceilings and original staircase
- Solid oak flooring in the lounge, dining room, landing and all bedrooms
- Family bathroom and a ground floor shower room (both in perfect working order, if a little dated)
- 70ft x 50ft south facing secluded garden
- Well-equipped hand built bespoke, vintage kitchen with country style oak units, complimentary granite work tops, attractive wall tiles and travertine floor tiles.
- Gas central heating and double glazing
- Currently in the school catchment area for Courthill Infant & Baden Powell Junior School