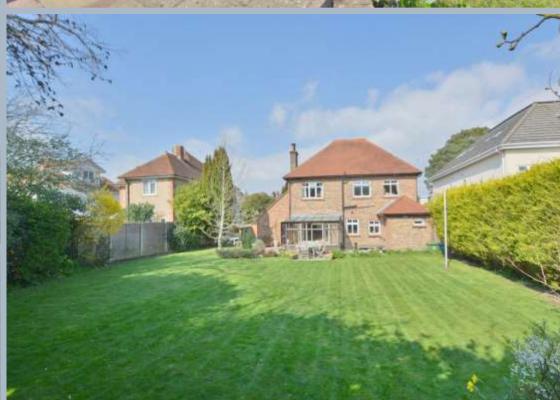

## Penn Hill Avenue, Lower Parkstone, Poole, Dorset, BH14 9LZ Fixed Price £685,000

A 1920's 4 bedroom detached character home which has been in the current family for the past 18 years and offers a lovely blend of past and present. It is perfect for anyone wanting to personalise a home with space for extension and loft conversion if so desired. The property enjoys a secluded 70ft x 50ft south facing rear garden, a 30ft x 50ft driveway, and is only 650m from the restaurants, shops and bars in Penn Hill and only ½ a mile from Branksome Chine which has a fabulous chine walk through to Branksome Beach.

- 4 double bedroom 1920's detached family home
- Generous living room and separate dining room both with feature fireplaces
- Character feel throughout with high ceilings and original staircase
- Solid oak flooring in the lounge, dining room, landing and all bedrooms
- Family bathroom and a ground floor shower room (both in perfect working order, if a little dated)
- 70ft x 50ft south facing secluded garden
- Well-equipped hand built bespoke, vintage kitchen with country style oak units, complimentary granite work tops, attractive wall tiles and travertine floor tiles.
- Gas central heating and double glazing
- Currently in the school catchment area for Courthill Infant & Baden Powell Junior School