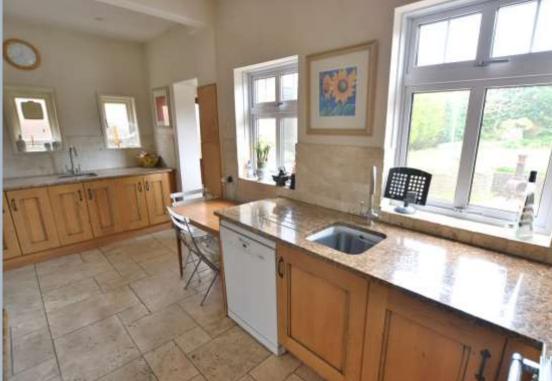

- 4 double bedroom 1920's detached family home
- Generous living room and separate dining room both with feature fireplaces
- Character feel throughout with high ceilings and original staircase
- Solid oak flooring in the lounge, dining room, landing and all bedrooms
- Family bathroom and a ground floor shower room (both in perfect working order, if a little dated)
- 70ft x 50ft south facing secluded garden
- Well-equipped hand built bespoke, vintage kitchen with country style oak units, complimentary granite work tops, attractive wall tiles and travertine floor tiles.
- Gas central heating and double glazing
- Currently in the school catchment area for Courthill Infant & Baden Powell Junior School