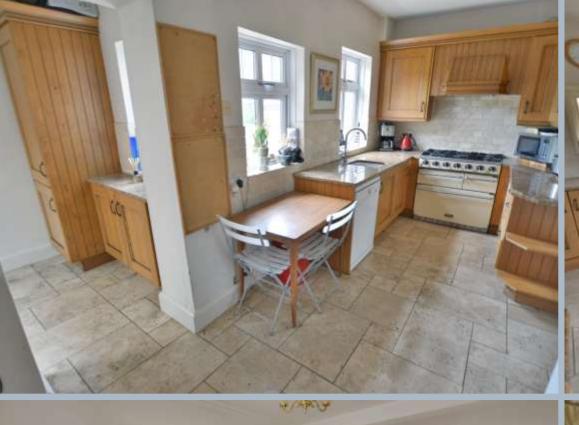

- 4 double bedroom 1920's detached family home
- Generous living room and separate dining room both with feature fireplaces
- Character feel throughout with high ceilings and original staircase
- Solid oak flooring in the lounge, dining room, landing and all bedrooms
- Family bathroom and a ground floor shower room (both in perfect working order, if a little dated)
- 70ft x 50ft south facing secluded garden
- Well-equipped hand built bespoke, vintage kitchen with country style oak units, complimentary granite work tops, attractive wall tiles and travertine floor tiles.
- Gas central heating and double glazing
- Currently in the school catchment area for Courthill Infant & Baden Powell Junior School