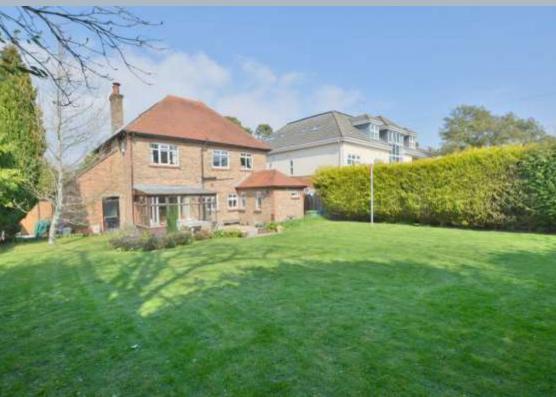

## Penn Hill Avenue, Lower Parkstone, Poole, Dorset, BH14 9LZ Fixed Price £685,000

A 1920's 4 bedroom detached character home which has been in the current family for the past 18 years and offers a lovely blend of past and present. It is perfect for anyone wanting to personalise a home with space for extension and loft conversion if so desired. The property enjoys a secluded 70ft x 50ft south facing rear garden, a 30ft x 50ft driveway, and is only 650m from the restaurants, shops and bars in Penn Hill and only ½ a mile from Branksome Chine which has a fabulous chine walk through to Branksome Beach.

- 4 double bedroom 1920's detached family home
- Generous living room and separate dining room both with feature fireplaces
- Character feel throughout with high ceilings and original staircase
- Solid oak flooring in the lounge, dining room, landing and all bedrooms
- Family bathroom and a ground floor shower room (both in perfect working order, if a little dated)
- 70ft x 50ft south facing secluded garden
- Well-equipped hand built bespoke, vintage kitchen with country style oak units, complimentary granite work tops, attractive wall tiles and travertine floor tiles.
- Gas central heating and double glazing
- Currently in the school catchment area for Courthill Infant & Baden Powell Junior School