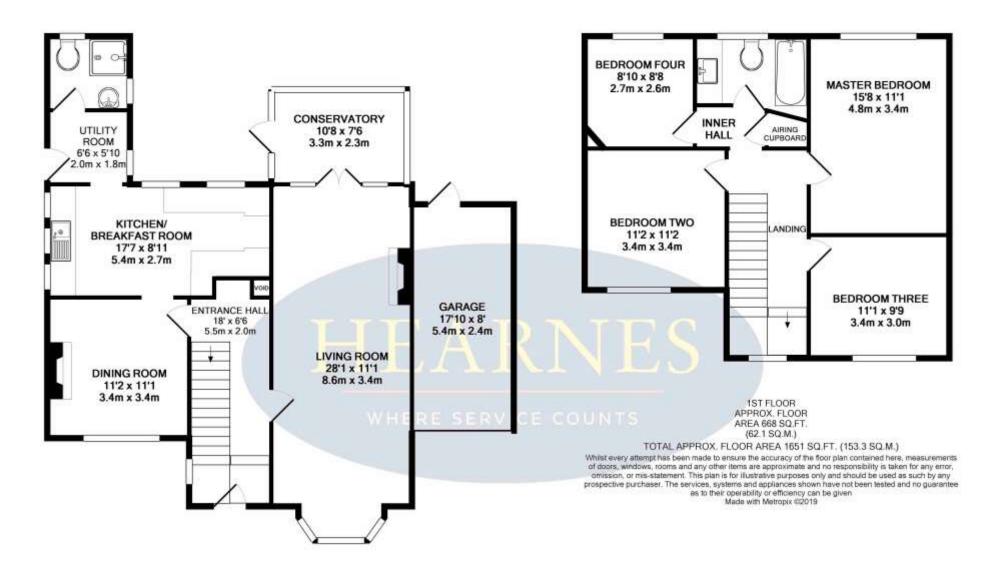

The popular Ashley Cross is just over ½ a mile away and enjoys an array of shops, bars, and restaurants. Branksome Park is just over a mile away and provides a lovely walk through the Chine to Branksome Beach. Along the way, you will find Branksome Park Tennis Club which offers coaching for all ages. In terms of schooling, the property currently falls into the Baden Powell and Courthill School catchment areas, whilst the area is well-served by schools in both the public and private sectors.

## COUNCIL TAX BAND: F EPC RATE: E

AGENTS NOTE: The heating system, mains and appliances have not been tested by Hearnes Estate Agents. Any areas, measurements or distances are approximate. The text, photographs and plans are for guidance only and are not necessarily comprehensive.





















GROUND FLOOR APPROX. FLOOR AREA 983 SQ.FT. (91.3 SQ.M.)

















## www.hearnes.com

18 - 20 Parkstone Road, Poole, Dorset, BH15 2PG Tel: 01202 377377 Email: poole@hearnes.com

Offices also at: BOURNEMOUTH, FERNDOWN, RINGWOOD & WIMBORNE