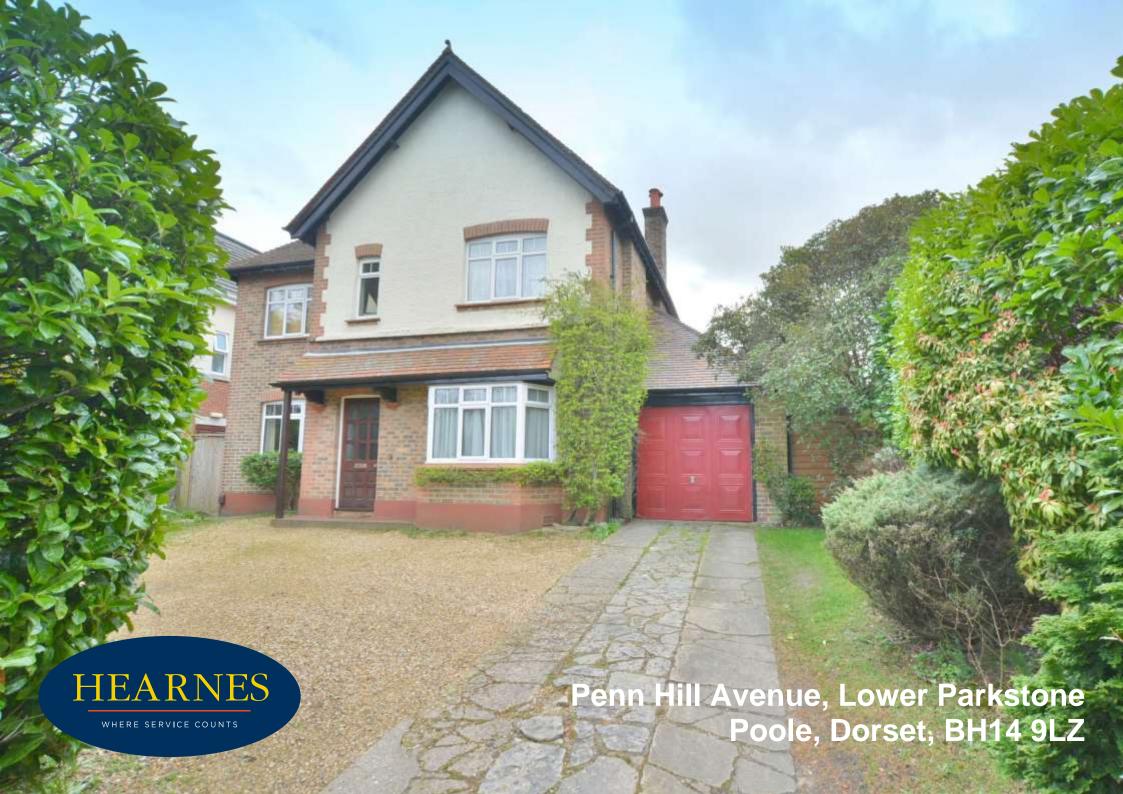

## Penn Hill Avenue, Lower Parkstone, Poole, Dorset, BH14 9LZ Fixed Price £685,000

A 1920's 4 bedroom detached character home which has been in the current family for the past 18 years and offers a lovely blend of past and present. It is perfect for anyone wanting to personalise a home with space for extension and loft conversion if so desired. The property enjoys a secluded 70ft x 50ft south facing rear garden, a 30ft x 50ft driveway, and is only 650m from the restaurants, shops and bars in Penn Hill and only ½ a mile from Branksome Chine which has a fabulous chine walk through to Branksome Beach.

- 4 double bedroom 1920's detached family home
- Generous living room and separate dining room both with feature fireplaces
- Character feel throughout with high ceilings and original staircase
- Solid oak flooring in the lounge, dining room, landing and all bedrooms
- Family bathroom and a ground floor shower room (both in perfect working order, if a little dated)
- 70ft x 50ft south facing secluded garden
- Well-equipped hand built bespoke, vintage kitchen with country style oak units, complimentary granite work tops, attractive wall tiles and travertine floor tiles.
- Gas central heating and double glazing
- Currently in the school catchment area for Courthill Infant & Baden Powell Junior School