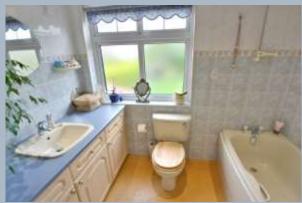

- 4 double bedroom 1920's detached family home
- Generous living room and separate dining room both with feature fireplaces
- Character feel throughout with high ceilings and original staircase
- Solid oak flooring in the lounge, dining room, landing and all bedrooms
- Family bathroom and a ground floor shower room (both in perfect working order, if a little dated)
- 70ft x 50ft south facing secluded garden
- Well-equipped hand built bespoke, vintage kitchen with country style oak units, complimentary granite work tops, attractive wall tiles and travertine floor tiles.
- Gas central heating and double glazing
- Currently in the school catchment area for Courthill Infant & Baden Powell Junior School