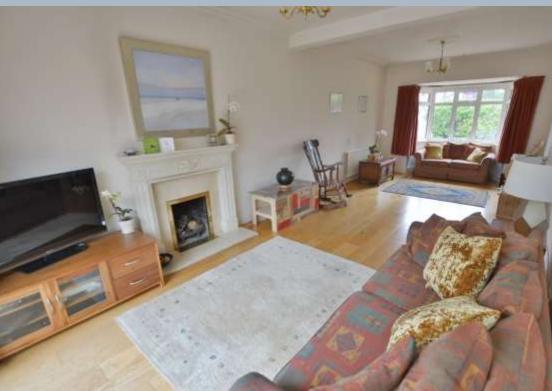

- 4 double bedroom 1920's detached family home
- Generous living room and separate dining room both with feature fireplaces
- Character feel throughout with high ceilings and original staircase
- Solid oak flooring in the lounge, dining room, landing and all bedrooms
- Family bathroom and a ground floor shower room (both in perfect working order, if a little dated)
- 70ft x 50ft south facing secluded garden
- Well-equipped hand built bespoke, vintage kitchen with country style oak units, complimentary granite work tops, attractive wall tiles and travertine floor tiles.
- Gas central heating and double glazing
- Currently in the school catchment area for Courthill Infant & Baden Powell Junior School