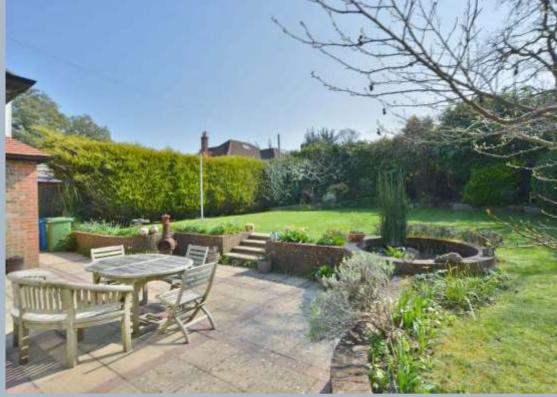

## Penn Hill Avenue, Lower Parkstone, Poole, Dorset, BH14 9LZ Fixed Price £685,000

A 1920's 4 bedroom detached character home which has been in the current family for the past 18 years and offers a lovely blend of past and present. It is perfect for anyone wanting to personalise a home with space for extension and loft conversion if so desired. The property enjoys a secluded 70ft x 50ft south facing rear garden, a 30ft x 50ft driveway, and is only 650m from the restaurants, shops and bars in Penn Hill and only ½ a mile from Branksome Chine which has a fabulous chine walk through to Branksome Beach.

- 4 double bedroom 1920's detached family home
- Generous living room and separate dining room both with feature fireplaces
- Character feel throughout with high ceilings and original staircase
- Solid oak flooring in the lounge, dining room, landing and all bedrooms
- Family bathroom and a ground floor shower room (both in perfect working order, if a little dated)
- 70ft x 50ft south facing secluded garden
- Well-equipped hand built bespoke, vintage kitchen with country style oak units, complimentary granite work tops, attractive wall tiles and travertine floor tiles.
- Gas central heating and double glazing
- Currently in the school catchment area for Courthill Infant & Baden Powell Junior School