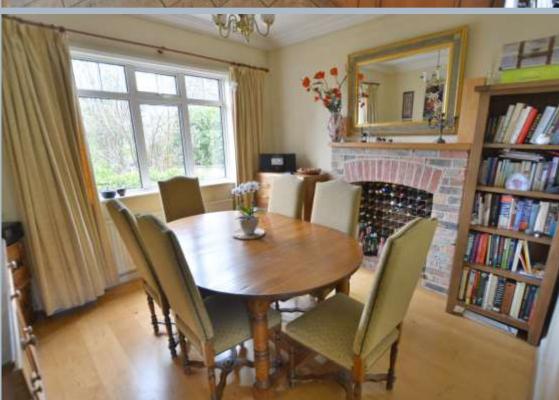

- 4 double bedroom 1920's detached family home
- Generous living room and separate dining room both with feature fireplaces
- Character feel throughout with high ceilings and original staircase
- Solid oak flooring in the lounge, dining room, landing and all bedrooms
- Family bathroom and a ground floor shower room (both in perfect working order, if a little dated)
- 70ft x 50ft south facing secluded garden
- Well-equipped hand built bespoke, vintage kitchen with country style oak units, complimentary granite work tops, attractive wall tiles and travertine floor tiles.
- Gas central heating and double glazing
- Currently in the school catchment area for Courthill Infant & Baden Powell Junior School