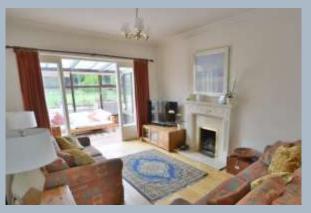

- 4 double bedroom 1920's detached family home
- Generous living room and separate dining room both with feature fireplaces
- Character feel throughout with high ceilings and original staircase
- Solid oak flooring in the lounge, dining room, landing and all bedrooms
- Family bathroom and a ground floor shower room (both in perfect working order, if a little dated)
- 70ft x 50ft south facing secluded garden
- Well-equipped hand built bespoke, vintage kitchen with country style oak units, complimentary granite work tops, attractive wall tiles and travertine floor tiles.
- Gas central heating and double glazing
- Currently in the school catchment area for Courthill Infant & Baden Powell Junior School