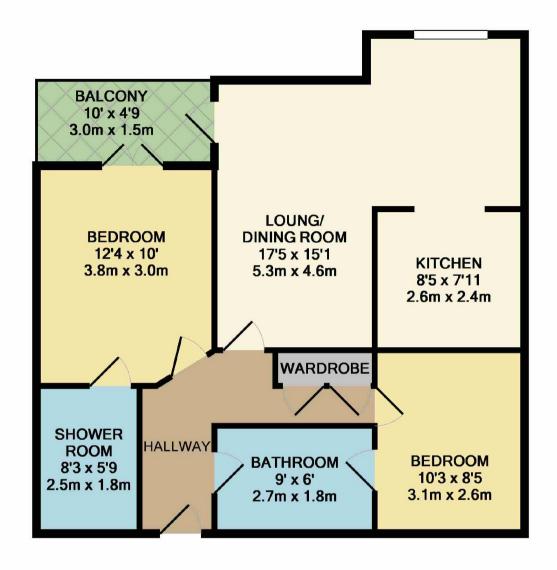

Postcode - M14 7FZ

EPC Rating - C

Floor Area - 678 sq ft

Local Authority - Manchester City Council

Council Tax - Band B

TOTAL APPROX. FLOOR AREA 670 SQ.FT. (62.2 SQ.M.)

Measurements are approximate. Not to scale. Illustrative purposes only

Made with Metropix ©2019

These particulars are believed to be accurate but they are not guaranteed and do not form a contract. Neither Jordan Fishwick nor the vendor or lessor accept any responsibility in respect of these particulars, which are not intended to be statements or representations of fact and any intending purchaser or lessee must satisfy himself by inspection or otherwise as to the correctness of each of the statements contained in these particulars. Any floorplans on this brochure are for illustrative purposes only and are not necessarily to scale.