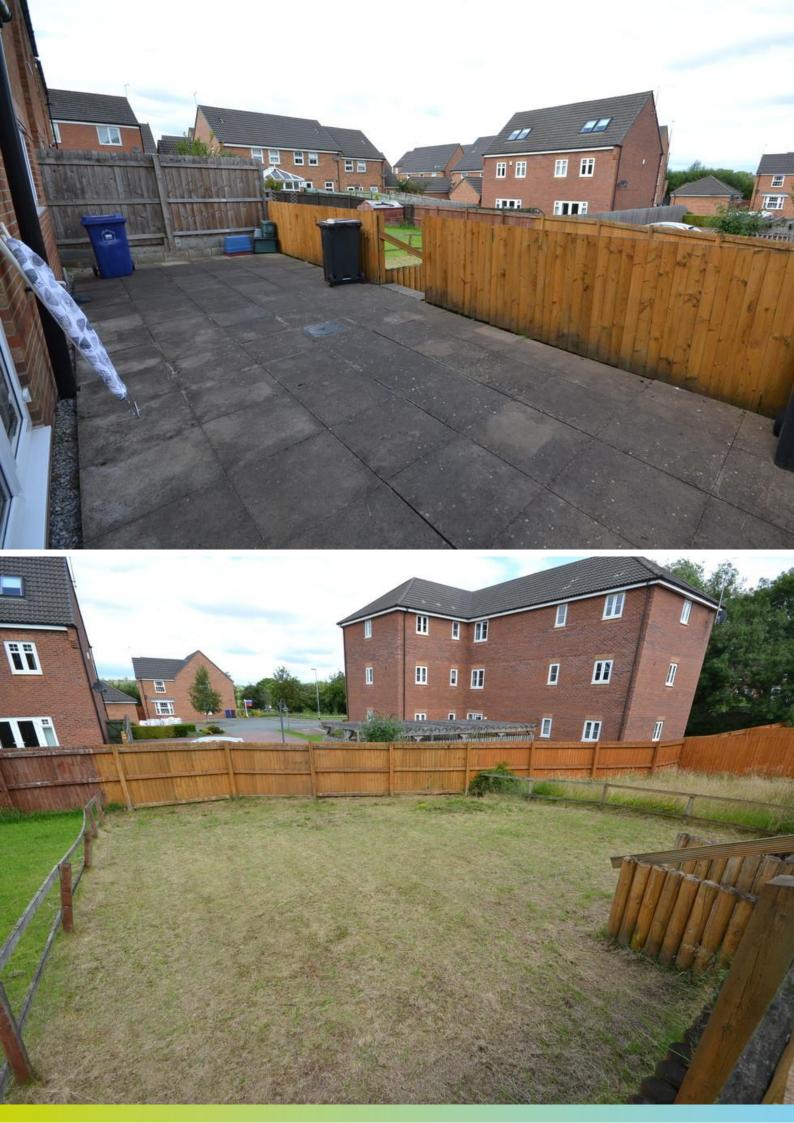

## £1,450 pcm

Date available: 14th August 2021

Deposit: £1,673

Furnished

Council Tax band:

- Furnished student house
- Lounge
- Open plan kitchen sitting area
- 4 bedrooms
- bills included
- en suite Shower room
- Bathroom