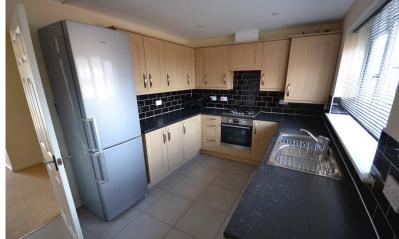

## £1,450 pcm

Date available: 14th August 2021

Deposit: £1,673

Furnished

Council Tax band:

- Furnished student house
- Lounge
- Open plan kitchen sitting area
- 4 bedrooms
- bills included
- en suite Shower room
- Bathroom