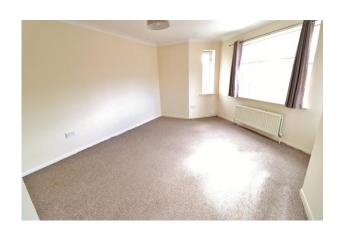

BATHROOM 6' 9" x 5' 10" (2.06m x 1.78m) Low level w.c, pedestal wash hand basin, bath with shower over, part tiled walls, single radiator, extractor fan.

LIVING ROOM 17' 5"  $\max x$  16' 9" (5.31m x 5.12m) Double glazed windows to side and rear aspect, double radiator.