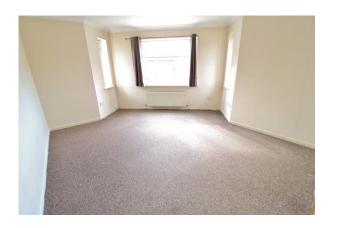

BATHROOM 6' 9" x 5' 10" (2.06m x 1.78m) Low level w.c, pedestal wash hand basin, bath with shower over, part tiled walls, single radiator, extractor fan.

LIVING ROOM 17' 5"  $\max x$  16' 9" (5.31m x 5.12m) Double glazed windows to side and rear aspect, double radiator.