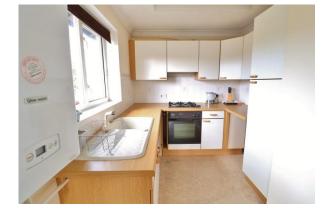

KITCHEN 9' 10" x 7' 6" max (3.00m x 2.31m) Double glazed window to rear aspect, range of matching base and wall mounted units with worksurface over, integrated cooker with four ring gas hob, inset sink and drainer unit, space for fridge/freezer, space and plumbing for washing machine, wall mounted gas boiler, part tiled walls.