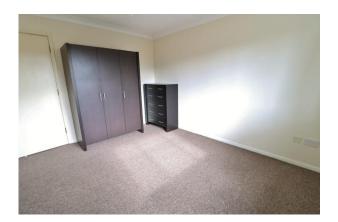

ENTRANCE HALLWAY External door to front, built in cupboard, doors off to bedroom, living room and bathroom.

BEDROOM 12' 5"  $\times$  10' 0" (3.80m  $\times$  3.07m) Double glazed window to side aspect, single radiator, access into loft space.