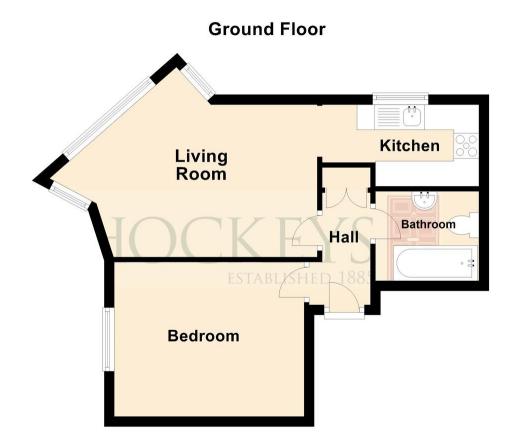

ENTRANCE HALLWAY External door to front, built in cupboard, doors off to bedroom, living room and bathroom.

BEDROOM 12' 5"  $\times$  10' 0" (3.80m  $\times$  3.07m) Double glazed window to side aspect, single radiator, access into loft space.

BATHROOM 6' 9" x 5' 10" (2.06m x 1.78m) Low level w.c, pedestal wash hand basin, bath with shower over, part tiled walls, single radiator, extractor fan.

LIVING ROOM 17' 5"  $\max x$  16' 9" (5.31m x 5.12m) Double glazed windows to side and rear aspect, double radiator.

KITCHEN 9' 10" x 7' 6" max (3.00m x 2.31m) Double glazed window to rear aspect, range of matching base and wall mounted units with worksurface over, integrated cooker with four ring gas hob, inset sink and drainer unit, space for fridge/freezer, space and plumbing for washing machine, wall mounted gas boiler, part tiled walls.