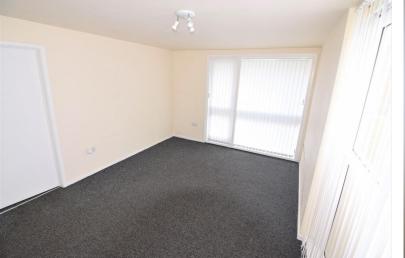

#### LOUNGE

15' 6" x 10' 4" (4.74m x 3.17m) Two double glazed windows to the side. Door leading into an enclosed balcony area with double glazed windows. Electric wall heater.