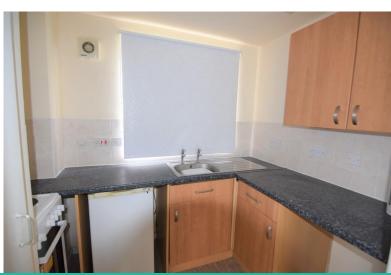

### **KITCHEN**

8' 5" (at widest point) x 5' 11" (2.57m x 1.82m) Range of fitted wall and base units with complementary work surfaces. Inset stainless steel sink unit. Complementary tiled splashbacks. Built-in storage cupboard. Space for fridge. Plumbed for an automatic washing machine. Double glazed window.