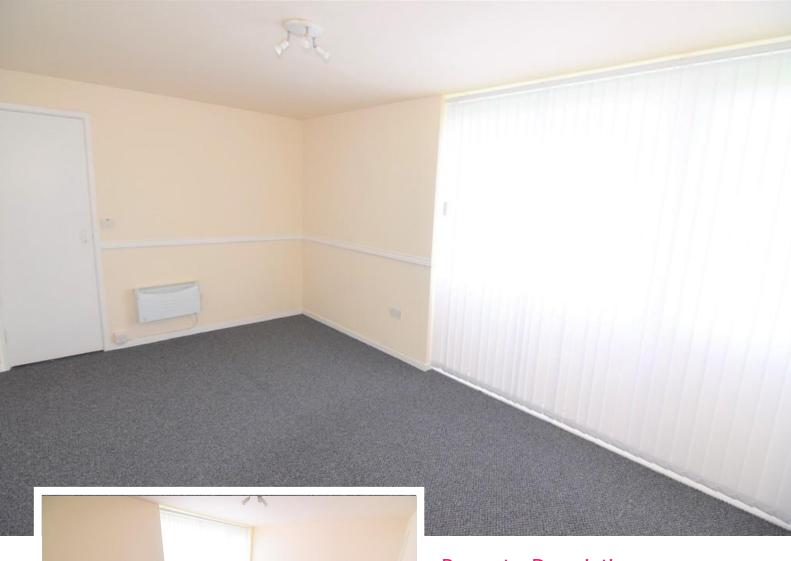

#### **BEDROOM**

14' 7" x 9' 0" (4.47m x 2.75m) Two double glazed windows. Wall heater. Storage cupboard. Built in cupboard housing a water tank.