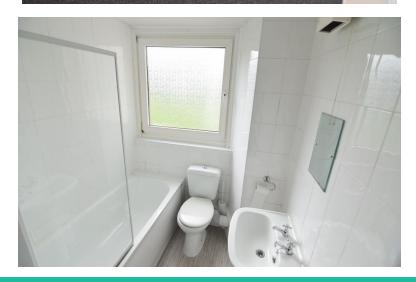

#### **BATHROOM**

White three piece bathroom comprising panelled bath with shower over, low flush wc and pedestal wash hand basin. Complementary tiled elevations. Double glazed window.

%epcGraph\_c\_1\_325%