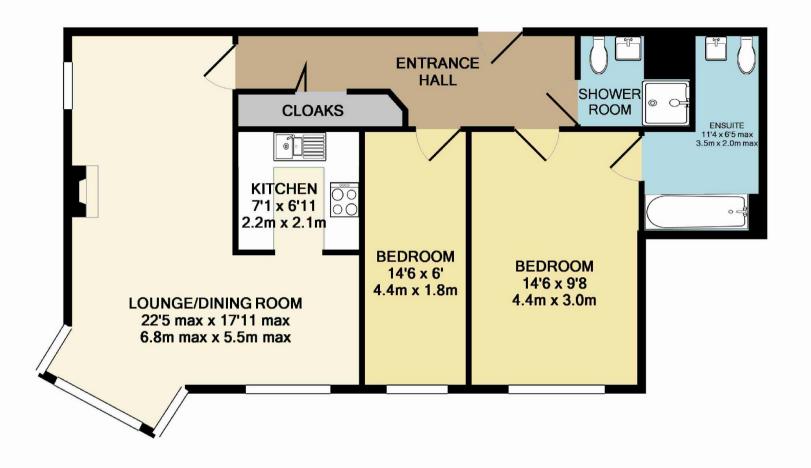

Postcode - M20 2TS

EPC Rating - C

Floor Area - 721 sq ft

**Local Authority** - Manchester City Council

Council Tax - Band D

Measurements are approximate. Not to scale. Illustrative purposes only Made with Metropix ©2016

These particulars are believed to be accurate but they are not guaranteed and do not form a contract. Neither Jordan Fishwick nor the vendor or lessor accept any responsibility in respect of these particulars, which are not intended to be statements or representations of fact and any intending purchaser or lessee must satisfy himself by inspection or otherwise as to the correctness of each of the statements contained in these particulars. Any floorplans on this brochure are for illustrative purposes only and are not necessarily to scale.