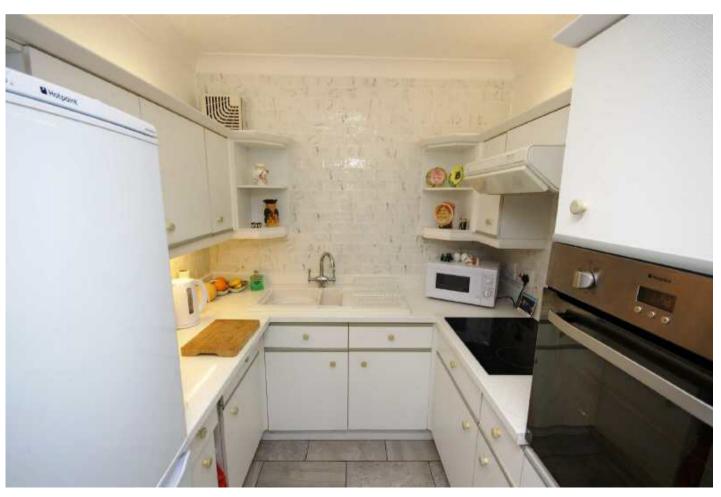

## The Property

OVER 55's ONLY - Enjoying arguably the best position within the development is this spacious two bedroom, two bathroom, top floor apartment within the desirable, secure and conveniently located "Victoria Grange". This is one of the larger apartments with regard to layout, with the superbly presented living space in outline comprising:- Entrance hall with cloaks cupboard, generous L-shaped living room with elevated views and walk-in square bay window, fitted kitchen with white units, two bedrooms, with fitted furniture and ensuite bathroom to the main, and a shower room with electric shower unit. In addition, there is double glazing throughout, lift access to all floors, video entry system, communal residents lounge, guest room for use by friends/family and