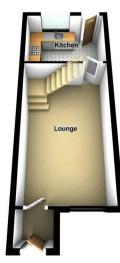

## Ground Floor

First Floor

## www.janforsterestates.com

Lounge 18'3" x 10'9" (5.56 x 3.28) Kitchen 10'9" x 8'2" (3.28 x 2.50) Master Bedroom 10'9" x 10'1" (3.28 x 3.07) Bedroom Two 12'9" x 8'2" (3.88 x 2.48)

| Gosforth                   | 0191 236 2070 |
|----------------------------|---------------|
| Newcastle                  | 0191 284 4050 |
| Forest Hall                | 0191 605 3134 |
| High Heaton                | 0191 270 1122 |
| Low Fell                   | 0191 487 0800 |
| Tynemouth                  | 0191 257 2000 |
| Whitley Bay                | 0191 251 3000 |
| Property Management Centre | 0191 236 2680 |