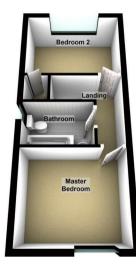

## Ground Floor

First Floor

## www.janforsterestates.com

Lounge 18'3" x 10'9" (5.56 x 3.28) Kitchen 10'9" x 8'2" (3.28 x 2.50) Master Bedroom 10'9" x 10'1" (3.28 x 3.07) Bedroom Two 12'9" x 8'2" (3.88 x 2.48)

| Gosforth                   | 0191 236 2070 |
|----------------------------|---------------|
| Newcastle                  | 0191 284 4050 |
| Forest Hall                | 0191 605 3134 |
| High Heaton                | 0191 270 1122 |
| Low Fell                   | 0191 487 0800 |
| Tynemouth                  | 0191 257 2000 |
| Whitley Bay                | 0191 251 3000 |
| Property Management Centre | 0191 236 2680 |