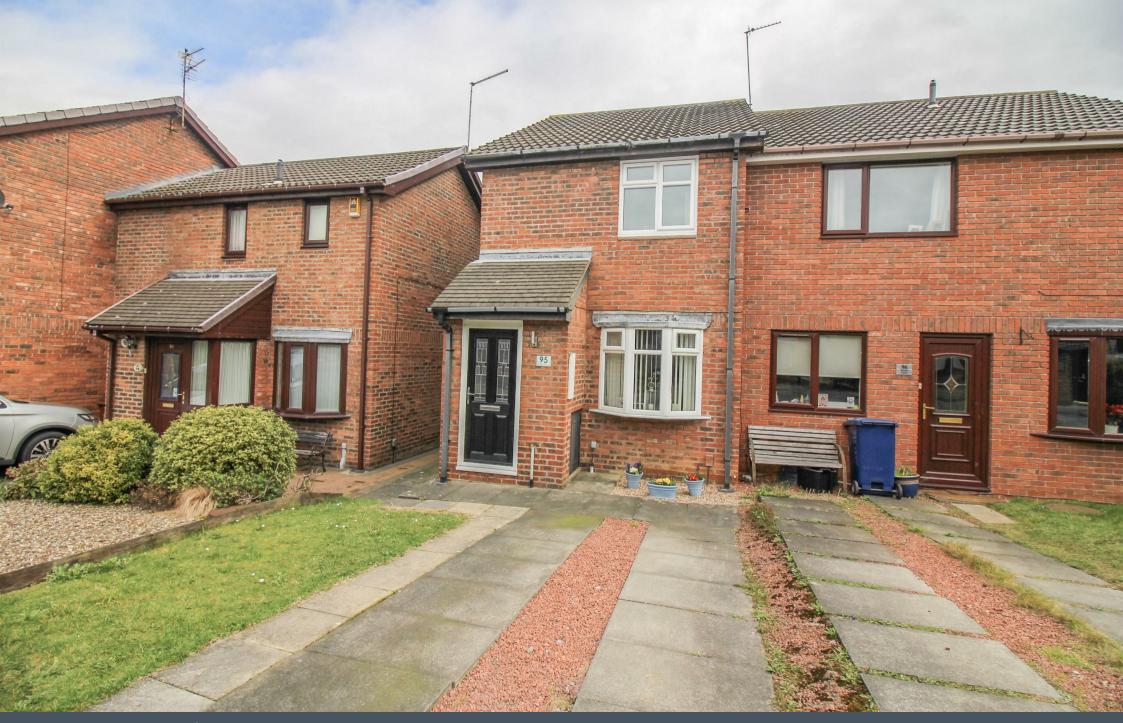

Stuart Court | Kingston Park | Newcastle Upon Tyne | NE3 2SG Price £140,000

- Freehold Property
- Off Street Parking
- Immaculately Presented
- Two Double Bedrooms
- **Gas Central Heating**

- Semi-Detached
- Private Rear Garden
- Sought After Location
- Close To Transport Links
- Double Glazing

Pleasantly positioned within Stuart Court, this immaculately presented two bedroom, semi detached, freehold property is close to many local amenities and facilities including shopping at Kingston Park Retail Park, leisure facilities, Newcastle Falcons Stadium and Newcastle Airport. The location offers excellent transport links via Metro and trunk roads including the A1 North and South bound to provide easy access to the region. The property is briefly comprising to the ground floor:- entrance porch leading into the open plan lounge and a fitted kitchen. To the first floor there are two well proportioned bedrooms one with fitted storage space and there is also a recently refurbished bathroom with vanity area. Externally the property boasts a driveway to the front providing off street parking as well as a private garden to the rear. A great buying prospect for the first time buyer, down-sizer or investor alike and offered with NO ONWARD CHAIN. For more information and to book your viewing please call our sales team on 0191 236 2070.