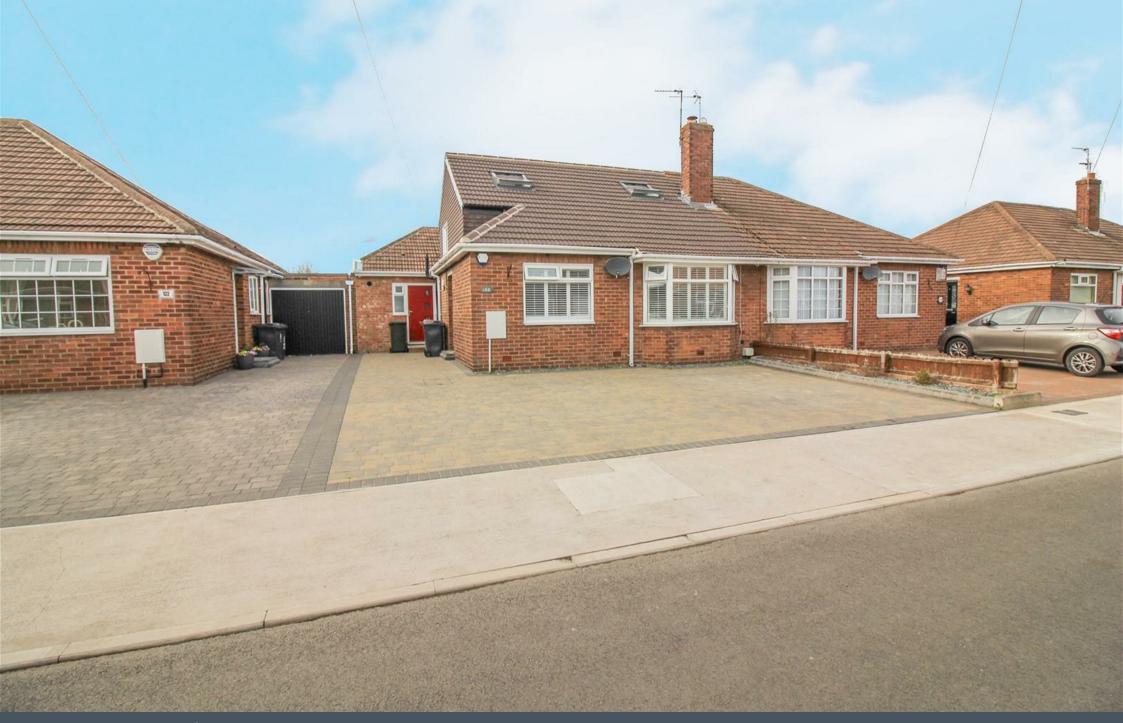

If you are in the market for a property with WOW factor then this four bedroom bungalow has it in abundance, with its vaulted open plan kitchen diner, master bedroom with dressing room, vast first floor bedroom and beautiful grand entrance hall with oak staircase. Located on Birchwood Avenue at the start of Woodlands Park in North Gosforth, the property benefits from a real sense of community and a wealth of local amenities including shops and public transport links with further amenities being offered within Gosforth and Newcastle city centre. The property has been significantly extended from the former bungalow it once was to give accommodation over two floors, briefly comprising:- entrance hall with storage, lounge with feature fireplace and bay window, bedroom three with built-in wardrobes, master suite with large dressing room, open plan kitchen dining room with French doors on to the garden, separate utility room and a stunning four piece bathroom. To the first floor off the landing (with storage) are two bedrooms illuminated via skylights and masses of eaves storage. Externally there is a paved driveway to the front providing ample parking and a private rear garden benefiting from an open aspect. The family home has gas central heating, double glazing and plantation shutters installed. This property really does have to be viewed to appreciate the standard of accommodation on offer!