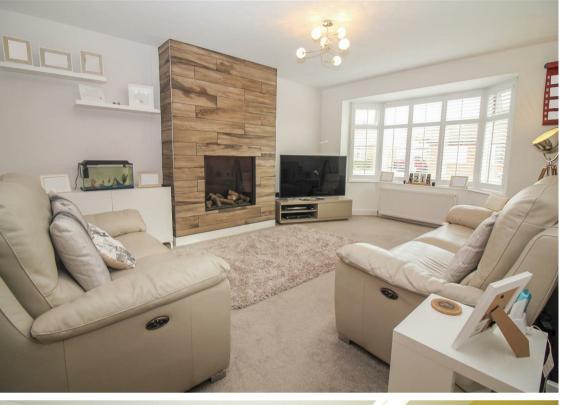

If you are in the market for a property with WOW factor then this four bedroom bungalow has it in abundance, with its vaulted open plan kitchen diner, master bedroom with dressing room, vast first floor bedroom and beautiful grand entrance hall with oak staircase. Located on Birchwood Avenue at the start of Woodlands Park in North Gosforth, the property benefits from a real sense of community and a wealth of local amenities including shops and public transport links with further amenities being offered within Gosforth and Newcastle city centre. The property has been significantly extended from the former bungalow it once was to give accommodation over two floors, briefly comprising:- entrance hall with storage, lounge with feature fireplace and bay window, bedroom three with built-in wardrobes, master suite with large dressing room, open plan kitchen dining room with French doors on to the garden, separate utility room and a stunning four piece bathroom. To the first floor off the landing (with storage) are two bedrooms illuminated via skylights and masses of eaves storage. Externally there is a paved driveway to the front providing ample parking and a private rear garden benefiting from an open aspect. The family home has gas central heating, double glazing and plantation shutters installed. This property really does have to be viewed to appreciate the standard of accommodation on offer!

Lounge 12'0" x 15'2" (3.66 x 4.63)

Kitchen 20'0" x 10'4" (6.10 x 3.17)

Utility Room 4'0" x 8'2" (1.22 x 2.50)

Master Bedroom 14'3" x 10'10" (4.35 x 3.31)

Dressing Room 10'10" x 9'4" (3.32 x 2.86)

Bedroom Two 23'9" x 13'5" (7.26 x 4.10)