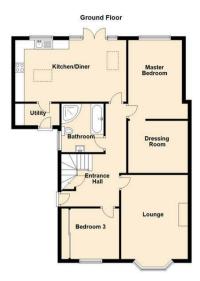

If you are in the market for a property with WOW factor then this four bedroom bungalow has it in abundance, with its vaulted open plan kitchen diner, master bedroom with dressing room, vast first floor bedroom and beautiful grand entrance hall with oak staircase. Located on Birchwood Avenue at the start of Woodlands Park in North Gosforth, the property benefits from a real sense of community and a wealth of local amenities including shops and public transport links with further amenities being offered within Gosforth and Newcastle city centre. The property has been significantly extended from the former bungalow it once was to give accommodation over two floors, briefly comprising:- entrance hall with storage, lounge with feature fireplace and bay window, bedroom three with built-in wardrobes, master suite with large dressing room, open plan kitchen dining room with French doors on to the garden, separate utility room and a stunning four piece bathroom. To the first floor off the landing (with storage) are two bedrooms illuminated via skylights and masses of eaves storage. Externally there is a paved driveway to the front providing ample parking and a private rear garden benefiting from an open aspect. The family home has gas central heating, double glazing and plantation shutters installed. This property really does have to be viewed to appreciate the standard of accommodation on offer!

Lounge 12'0" x 15'2" (3.66 x 4.63)

Kitchen 20'0" x 10'4" (6.10 x 3.17)

Utility Room 4'0" x 8'2" (1.22 x 2.50)

Master Bedroom 14'3" x 10'10" (4.35 x 3.31)

Dressing Room 10'10" x 9'4" (3.32 x 2.86)

Bedroom Two 23'9" x 13'5" (7.26 x 4.10)

Bedroom Three 8'10" x 10'4" (2.71 x 3.17)

Bedroom Four 6'11" x 10'9" (2.11 x 3.29)