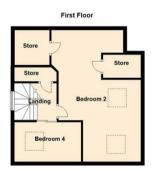

If you are in the market for a property with WOW factor then this four bedroom bungalow has it in abundance, with its vaulted open plan kitchen diner, master bedroom with dressing room, vast first floor bedroom and beautiful grand entrance hall with oak staircase. Located on Birchwood Avenue at the start of Woodlands Park in North Gosforth, the property benefits from a real sense of community and a wealth of local amenities including shops and public transport links with further amenities being offered within Gosforth and Newcastle city centre. The property has been significantly extended from the former bungalow it once was to give accommodation over two floors, briefly comprising:- entrance hall with storage, lounge with feature fireplace and bay window, bedroom three with built-in wardrobes, master suite with large dressing room, open plan kitchen dining room with French doors on to the garden, separate utility room and a stunning four piece bathroom. To the first floor off the landing (with storage) are two bedrooms illuminated via skylights and masses of eaves storage. Externally there is a paved driveway to the front providing ample parking and a private rear garden benefiting from an open aspect. The family home has gas central heating, double glazing and plantation shutters installed. This property really does have to be viewed to appreciate the standard of accommodation on offer!

Lounge 12'0" x 15'2" (3.66 x 4.63)

Kitchen 20'0" x 10'4" (6.10 x 3.17)

Utility Room 4'0" x 8'2" (1.22 x 2.50)

Master Bedroom 14'3" x 10'10" (4.35 x 3.31)

Dressing Room 10'10" x 9'4" (3.32 x 2.86)

Bedroom Two 23'9" x 13'5" (7.26 x 4.10)

Bedroom Three 8'10" x 10'4" (2.71 x 3.17)

Bedroom Four 6'11" x 10'9" (2.11 x 3.29)