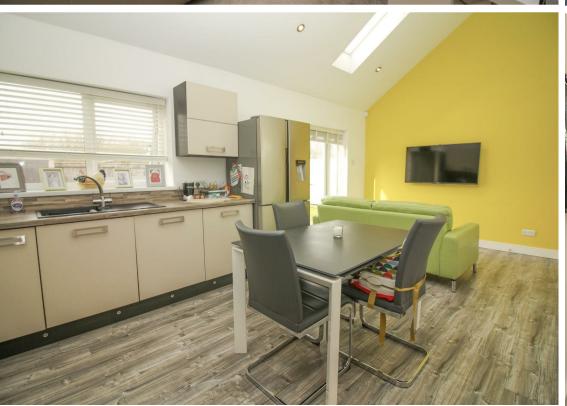

If you are in the market for a property with WOW factor then this four bedroom bungalow has it in abundance, with its vaulted open plan kitchen diner, master bedroom with dressing room, vast first floor bedroom and beautiful grand entrance hall with oak staircase. Located on Birchwood Avenue at the start of Woodlands Park in North Gosforth, the property benefits from a real sense of community and a wealth of local amenities including shops and public transport links with further amenities being offered within Gosforth and Newcastle city centre. The property has been significantly extended from the former bungalow it once was to give accommodation over two floors, briefly comprising:- entrance hall with storage, lounge with feature fireplace and bay window, bedroom three with built-in wardrobes, master suite with large dressing room, open plan kitchen dining room with French doors on to the garden, separate utility room and a stunning four piece bathroom. To the first floor off the landing (with storage) are two bedrooms illuminated via skylights and masses of eaves storage. Externally there is a paved driveway to the front providing ample parking and a private rear garden benefiting from an open aspect. The family home has gas central heating, double glazing and plantation shutters installed. This property really does have to be viewed to appreciate the standard of accommodation on offer!

Lounge 12'0" x 15'2" (3.66 x 4.63)

Kitchen 20'0" x 10'4" (6.10 x 3.17)

Utility Room 4'0" x 8'2" (1.22 x 2.50)

Master Bedroom 14'3" x 10'10" (4.35 x 3.31)

Dressing Room 10'10" x 9'4" (3.32 x 2.86)

Bedroom Two 23'9" x 13'5" (7.26 x 4.10)