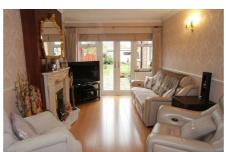

## Through Lounge 8.56m x 2.97m

Gas fire and surround, double glazed bay window to front, radiator, double glazed french doors to rear with double glazed windows