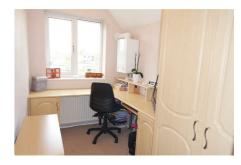

### Bedroom Three 3.35m x 1.73m

Double glazed window to rear, radiator and build in wardrobes