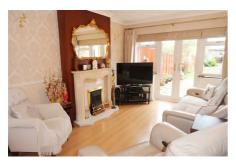

## Through Lounge 8.56m x 2.97m

Gas fire and surround, double glazed bay window to front, radiator, double glazed french doors to rear with double glazed windows