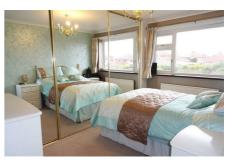

### Bedroom One

4.45m x 2.97m

Double glazed bay window to front, radiator and build in wardrobes

#### Bedroom Two 3.96m x 2.97m

Double glazed window to rear, radiator and built in wardrobes

### Bedroom Three 3.35m x 1.73m

Double glazed window to rear, radiator and build in wardrobes