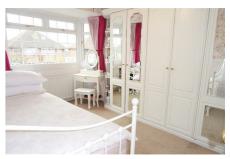

### Bedroom One

4.45m x 2.97m

Double glazed bay window to front, radiator and build in wardrobes

#### Bedroom Two 3.96m x 2.97m

Double glazed window to rear, radiator and built in wardrobes

### Bedroom Three 3.35m x 1.73m

Double glazed window to rear, radiator and build in wardrobes