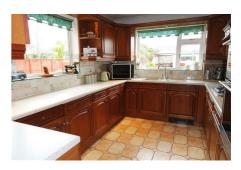

## Kitchen/diner 5.74m x 2.74m

A range of wall, drawer and base units with roll top work surfaces over, inset sink with mixer tap and tiled splash backs, integrated over, hob, extractor hood, fridge, freezer and dishwasher, double glazed window to side and rear, radiator and door to