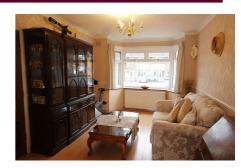

### Bedroom One

4.45m x 2.97m

Double glazed bay window to front, radiator and build in wardrobes

#### Bedroom Two 3.96m x 2.97m

Double glazed window to rear, radiator and built in wardrobes

### Bedroom Three 3.35m x 1.73m

Double glazed window to rear, radiator and build in wardrobes