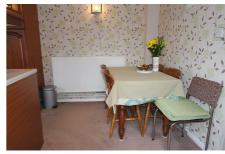

## Kitchen/diner 5.74m x 2.74m

A range of wall, drawer and base units with roll top work surfaces over, inset sink with mixer tap and tiled splash backs, integrated over, hob, extractor hood, fridge, freezer and dishwasher, double glazed window to side and rear, radiator and door to