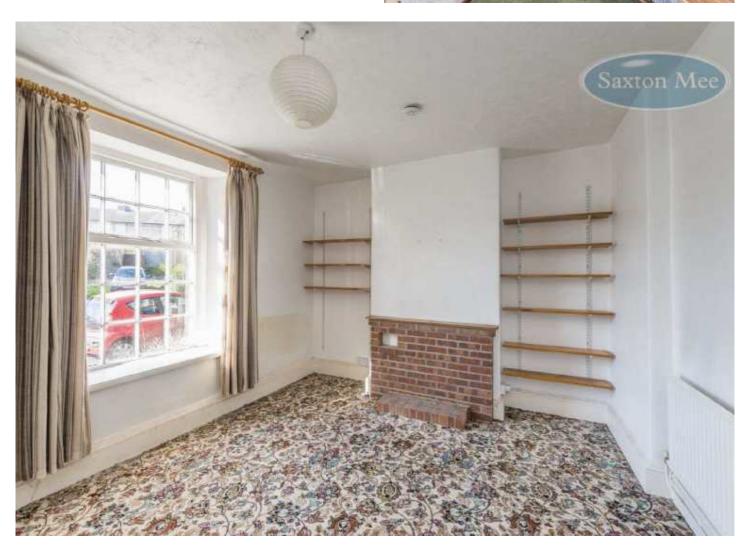

## Price guide £210,000 to £230,000

PRICE GUIDE £210,000-£230,000 \*\*IN NEED OF FULL MODERNISATION\*\* Situated in the popular residential area of Crookes with all amenities close by is this ATTRACTIVE, STONE BUILT, THREE BEDROOM SEMI DETACHED PROPERTY. The property has partial double glazing. The accommodation briefly comprises: entrance door leading into the inner lobby, well proportioned dining room, off-shot kitchen in need of updating, well proportioned lounge with original deep skirting boards. Two cellars. First floor: bathroom with coloured suite in need of updating and three good sized bedrooms on two floors.