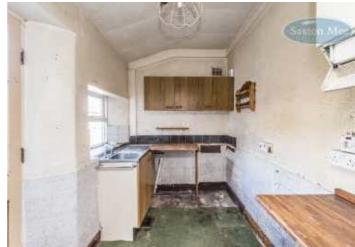

## Price guide £210,000 to £230,000

PRICE GUIDE £210,000-£230,000 \*\*IN NEED OF FULL MODERNISATION\*\* Situated in the popular residential area of Crookes with all amenities close by is this ATTRACTIVE, STONE BUILT, THREE BEDROOM SEMI DETACHED PROPERTY. The property has partial double glazing. The accommodation briefly comprises: entrance door leading into the inner lobby, well proportioned dining room, off-shot kitchen in need of updating, well proportioned lounge with original deep skirting boards. Two cellars. First floor: bathroom with coloured suite in need of updating and three good sized bedrooms on two floors.