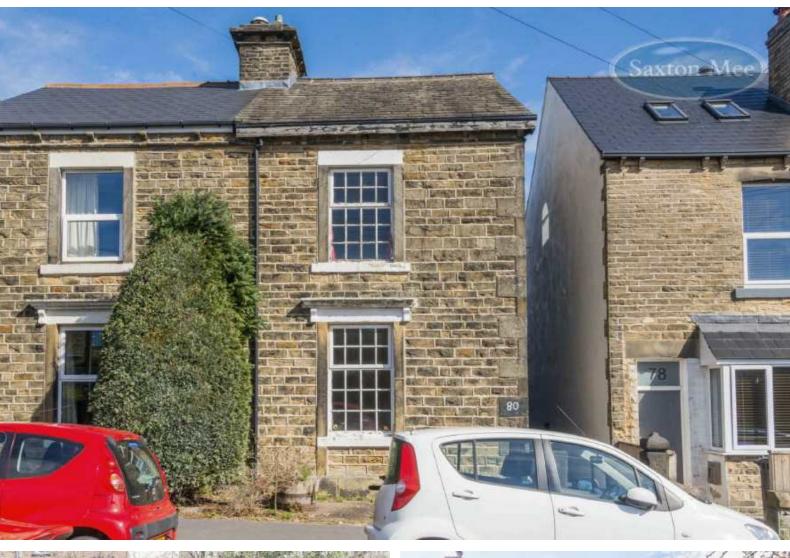

## Price guide £210,000 to £230,000

PRICE GUIDE £210,000-£230,000 \*\*IN NEED OF FULL MODERNISATION\*\* Situated in the popular residential area of Crookes with all amenities close by is this ATTRACTIVE, STONE BUILT, THREE BEDROOM SEMI DETACHED PROPERTY. The property has partial double glazing. The accommodation briefly comprises: entrance door leading into the inner lobby, well proportioned dining room, off-shot kitchen in need of updating, well proportioned lounge with original deep skirting boards. Two cellars. First floor: bathroom with coloured suite in need of updating and three good sized bedrooms on two floors.

- IN NEED OF MODERNISATION
- SEMI-DETACHED PROPERTY
- THREE BEDROOMS
- POPULAR RESIDENTIAL AREA

Outside: to the rear is a decked area beyond which is a good sized lawned garden. Former outhouse. The property is situated in the extremely popular residential area of Crookes which boasts supermarkets, shops, post office chemist etc. Regular public transport. Easy access to Sheffield city centre, central Hospitals and Universities. EPC rating E.