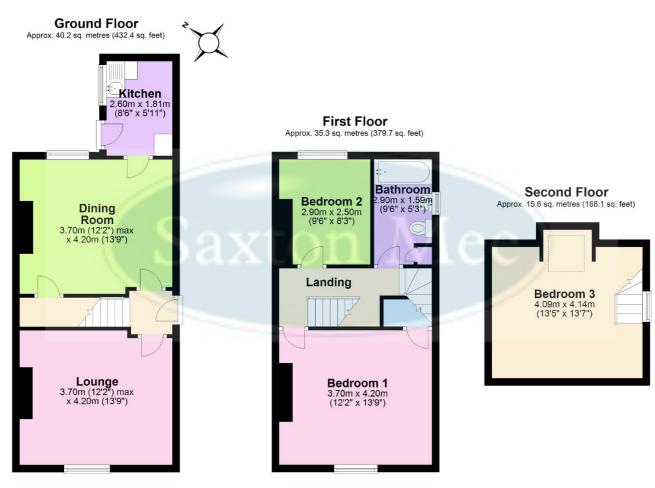

## Price guide £210,000 to £230,000

PRICE GUIDE £210,000-£230,000 \*\*IN NEED OF FULL MODERNISATION\*\* Situated in the popular residential area of Crookes with all amenities close by is this ATTRACTIVE, STONE BUILT, THREE BEDROOM SEMI DETACHED PROPERTY. The property has partial double glazing. The accommodation briefly comprises: entrance door leading into the inner lobby, well proportioned dining room, off-shot kitchen in need of updating, well proportioned lounge with original deep skirting boards. Two cellars. First floor: bathroom with coloured suite in need of updating and three good sized bedrooms on two floors.

Total area: approx. 91.1 sq. metres (980.2 sq. feet)

Crookes Hillsborough Stocksbridge 

 245 Crookes, Sheffield S10 1TF
 T: 0114 266 8365

 82 Middlewood Road, Sheffield S6 4HA
 T: 0114 231 6055

 462 Manchester Road, Sheffield S36 2DU
 T: 0114 287 0112