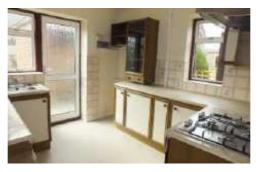

This self contained property is surprisingly spacious, light & airy and in brief comprises; entrance hallway with built in storage, airing cupboard and access to all rooms, a generous living dining room with bay window to the front, dual aspect kitchen with door to the garden, newly refurbished bathroom and two double bedrooms. Tucked away in the corner of a cul de sac with gardens to the front and rear it offers tranquillity coupled with the convenience of nearby schools and amenities. The property further benefits from its own south facing rear