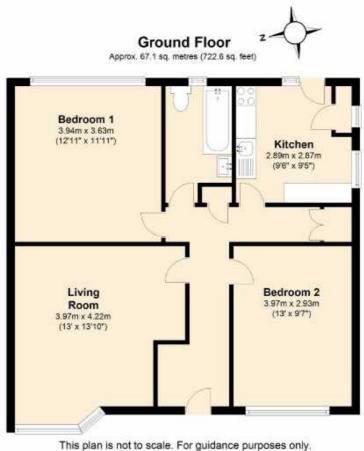

This self contained property is surprisingly spacious, light & airy and in brief comprises; entrance hallway with built in storage, airing cupboard and access to all rooms, a generous living dining room with bay window to the front, dual aspect kitchen with door to the garden, newly refurbished bathroom and two double bedrooms. Tucked away in the corner of a cul de sac with gardens to the front and rear it offers tranquillity coupled with the convenience of nearby schools and amenities. The property further benefits from its own south facing rear

garden and brick built storage shed, double glazing and there is gas central heating throughout. Within catchment for the renowned Balcarras School and offered to the market unfurnished for a long term rental. N.B. An initial fee of £240.00 for the first applicant is payable to cover administration and referencing costs. An additional £120.00 is payable for each additional applicant or guarantor if required.