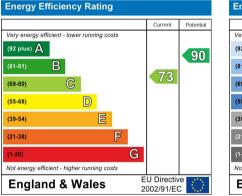

mation and to book your viewing please call our sales team on 0191 487 0800.



## The difference between house and home

You may download, store and use the material for your own personal use and research. You may not republish, retransmit, redistribute or otherwise make the material available to any party or make the same available on any website, online service or bulletin board of your own or of any other party or make the same available in hard copy or in any other media without the website owner's express prior written consent. The website owner's copyright must remain on all reproductions of material taken from this website.





Lounge 14'0" x 12'2" (4.26 x 3.70)

Kitchen 12'2" x 7'9" (3.70 x 2.36)

Master Bedroom 12'2" x 9'8" (3.70 x 2.95)

Bedroom Two 12'2" x 8'5" (3.70 x 2.56)





| Gosforth                   | 0191 236 2070 |
|----------------------------|---------------|
| Newcastle                  | 0191 284 4050 |
| Forest Hall                | 0191 605 3134 |
| High Heaton                | 0191 270 1122 |
| Low Fell                   | 0191 487 0800 |
| Tynemouth                  | 0191 257 2000 |
| Whitley Bay                | 0191 251 3000 |
| Property Management Centre | 0191 236 2680 |