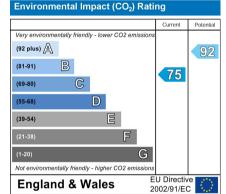

tion and to book your viewing please call our sales team on 0191 487 0800.



## The difference between house and home

You may download, store and use the material for your own personal use and research. You may not republish, retransmit, redistribute or otherwise make the material available to any party or make the same available on any website, online service or bulletin board of your own or of any other party or make the same available in hard copy or in any other media without the website owner's express prior written consent. The website owner's copyright must remain on all reproductions of material taken from this website.





Lounge 14'0" x 12'2" (4.26 x 3.70)

Kitchen 12'2" x 7'9" (3.70 x 2.36)

Master Bedroom 12'2" x 9'8" (3.70 x 2.95)

Bedroom Two 12'2" x 8'5" (3.70 x 2.56)





| Gosforth                   | 0191 236 2070 |
|----------------------------|---------------|
| Newcastle                  | 0191 284 4050 |
| Forest Hall                | 0191 605 3134 |
| High Heaton                | 0191 270 1122 |
| Low Fell                   | 0191 487 0800 |
| Tynemouth                  | 0191 257 2000 |
| Whitley Bay                | 0191 251 3000 |
| Property Management Centre | 0191 236 2680 |