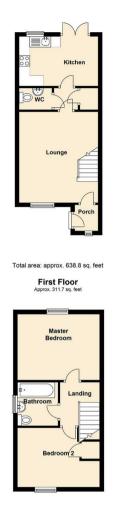

Cul De Sac Location

• Dining Kitchen

Glazing

Well presented two bedroom semi detached property located in a cul de sac, offered for sale with no onward chain. The accommodation briefly comprises to the ground floor:- entrance porch, living room, downstairs WC and dining kitchen with patio doors out to the rear garden. To the first floor there are two double bedrooms and a modern family bathroom. Externally there are gardens to the front, side and rear with driveway parking leading to the garage. Ideally located for easy access to local amenities and facilities as well as providing excellent transport links to the A1 Western Bypass, Gateshead, Newcastle city centre and the Metrocentre. For more information and to book your viewing please call our sales team on 0191 487 0800.

Lounge 14'0" x 12'2" (4.26 x 3.70)

Kitchen 12'2" x 7'9" (3.70 x 2.36)

Master Bedroom 12'2" x 9'8" (3.70 x 2.95)

Bedroom Two 12'2" x 8'5" (3.70 x 2.56)

| Gosforth                   | 0191 236 2070 |
|----------------------------|---------------|
| Newcastle                  | 0191 284 4050 |
| Forest Hall                | 0191 605 3134 |
| High Heaton                | 0191 270 1122 |
| Low Fell                   | 0191 487 0800 |
| Tynemouth                  | 0191 257 2000 |
| Whitley Bay                | 0191 251 3000 |
| Property Management Centre | 0191 236 2680 |