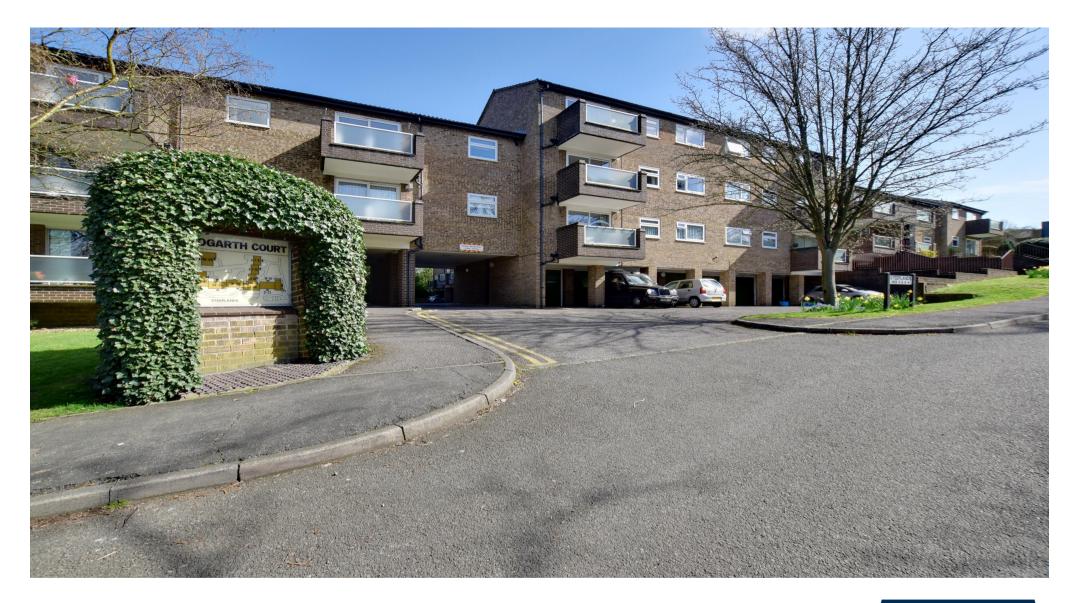

### **Steeplands** Bushey WD23 1BT

- One Double Bedroom
- Second Floor Flat
- Allocated Parking Space
- Communal Gardens
- Separate Kitchen
- Built in Wardrobes
- Spacious Lounge
- Unfurnished
- EPC Rating: C

Built to exacting standards and cleverly designed to optimise space and natural light throughout, this one bedroom, second floor flat is located in a desirable block moments from Bushey Village high Street High Street and benefits from an ALLOCATED PARKING space. Accommodation comprises of entrance hallway with built in storage and double partition doors leading to a spacious living area with wood flooring and door to a modern, galley style kitchen. A generous double bedroom includes built in wardrobes and the bathroom features a modern white suite including bath with shower above. The property also benefits from an allocated parking space and access to an attractive communal garden at rear. The property is located in a well maintained block in Sparrows Hearn, moments from Bushey Village High Street, boasting an array of local shops, restaurants and bus links. Further Details; Local authority: HertsmereCouncil tax: £1,535.87per year (Band C)