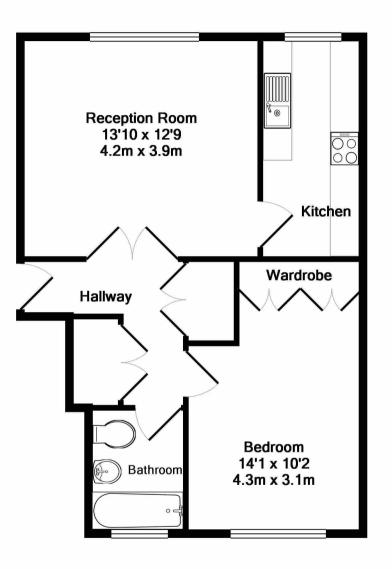

#### TOTAL APPROX. FLOOR AREA 519 SQ.FT. (48.2 SQ.M.)

Whilst every attempt has been made to ensure the accuracy of the floor plan contained here, measurements of doors, windows, rooms and any other items are approximate and no responsibility is taken for any error, omission, or mis-statement. This plan is for illustrative purposes only and should be used as such by any prospective purchaser. The services, systems and appliances shown have not been tested and no guarantee as to their operability or efficiency can be given Made with Metropix ©2019