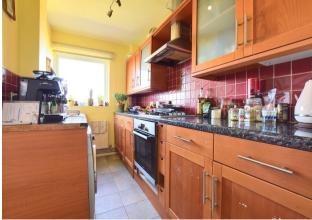

Built to exacting standards and cleverly designed to optimise space and natural light throughout, this one bedroom, second floor flat is located in a desirable block moments from Bushey Village high Street High Street and benefits from an ALLOCATED PARKING space. Accommodation comprises of entrance hallway with built in storage and double partition doors leading to a spacious living area with wood flooring and door to a modern, galley style kitchen. A generous double bedroom includes built in wardrobes and the bathroom features a modern white suite including bath with shower above. The property also benefits from an allocated parking space and access to an attractive communal garden at rear. The property is located in a well maintained block in Sparrows Hearn, moments from Bushey Village High Street, boasting an array of local shops, restaurants and bus links. Further Details; Local authority: HertsmereCouncil tax: £1,535.87per year (Band C)