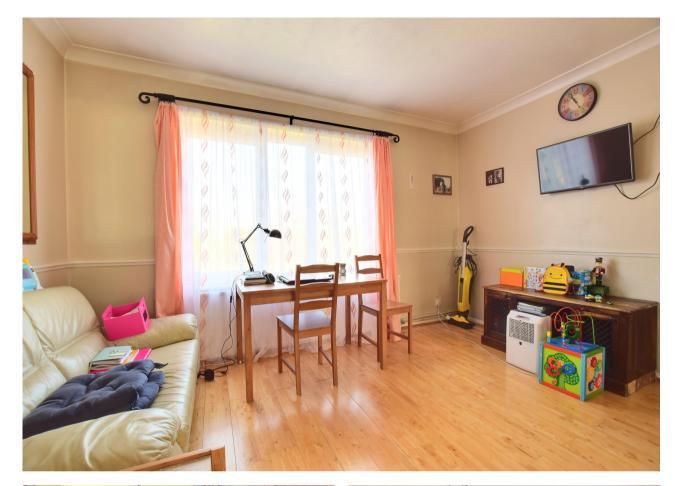

### **Steeplands** Bushey WD23 1BT

- One Double Bedroom
- Second Floor Flat
- Allocated Parking Space
- Communal Gardens
- Separate Kitchen
- Built in Wardrobes
- Spacious Lounge
- Unfurnished
- EPC Rating: C

Built to exacting standards and cleverly designed to optimise space and natural light throughout, this one bedroom, second floor flat is located in a desirable block moments from Bushey Village high Street High Street and benefits from an ALLOCATED PARKING space. Accommodation comprises of entrance hallway with built in storage and double partition doors leading to a spacious living area with wood flooring and door to a modern, galley style kitchen. A generous double bedroom includes built in wardrobes and the bathroom features a modern white suite including bath with shower above. The property also benefits from an allocated parking space and access to an attractive communal garden at rear. The property is located in a well maintained block in Sparrows Hearn, moments from Bushey Village High Street, boasting an array of local shops, restaurants and bus links. Further Details; Local authority: HertsmereCouncil tax: £1,535.87per year (Band C)