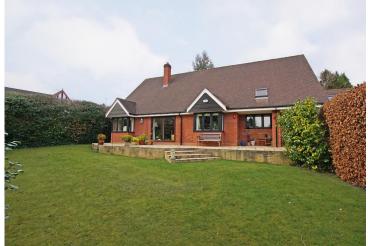

Hathaway, 8a Cherry Hill Road, Barnt Green, B45 8LH | Offers Over £599,000 Spacious Three Bedroom Detached Bungalow

## Outside:

Externally, the property features a south facing rear garden with patio area, lawn and hedged boundaries. Parking includes a good sized driveway and double garage (with electric door).