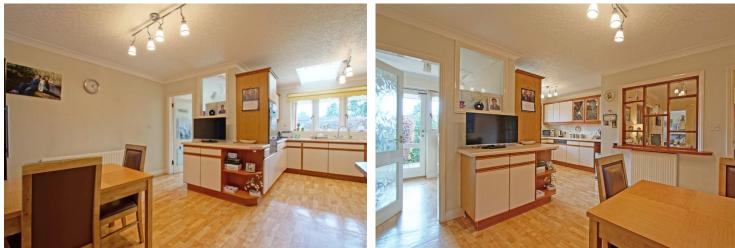

# Description:

The accommodation features: Covered porch, entrance vestibule, inner hall, kitchen diner and laundry room, bedroom three/office with access to shower room, dining room, lounge with feature electric fire, further hall leading to master bedroom suite with dressing area and en suite shower room, further double bedroom and house bathroom.

## **Room Dimensions:**

Lounge: 17' 8" x 13' 10" (5.39m x 4.24m) Dining Room: 16'7" x 10'7" (5.08m x 3.24m) Breakfast Kitchen:  $19'9''(max) \times 16'1''(max)(6.03m \times 4.92m)$ Laundry Room: 7' 10" x 5' 11" (2.39m x 1.82m) Master Bedroom: 14'6" × 11'3" (4.42 m × 3.43 m) En Suite: 8'8"x6'8"(2.65mx2.04m) Bedroom Two: 11'2" (into bay) x 15' 0" (3.41m x 4.58m) Bedroom Three: 9'9" x 12'0" (2.98m x 3.68m) Shower Room: 4'9" x 11'5" (1.47m x 3.50m) Double Garage: 19'3" x 18'4" (5.89m x 5.61m) Loft: 16' 5" x 53' 2" (5.02 m x 16.21 m)