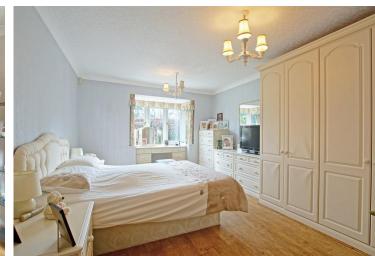

# Description:

The accommodation features: Covered porch, entrance vestibule, inner hall, kitchen diner and laundry room, bedroom three/office with access to shower room, dining room, lounge with feature electric fire, further hall leading to master bedroom suite with dressing area and en suite shower room, further double bedroom and house bathroom.

## **Room Dimensions:**

Lounge: 17' 8" x 13' 10" (5.39m x 4.24m) Dining Room: 16'7" x 10'7" (5.08m x 3.24m) Breakfast Kitchen:  $19'9''(max) \times 16'1''(max)(6.03m \times 4.92m)$ Laundry Room: 7' 10" x 5' 11" (2.39m x 1.82m) Master Bedroom: 14'6" × 11'3" (4.42 m × 3.43 m) En Suite: 8'8"x6'8"(2.65mx2.04m) Bedroom Two: 11'2" (into bay) x 15' 0" (3.41m x 4.58m) Bedroom Three: 9'9" x 12'0" (2.98m x 3.68m) Shower Room: 4'9" x 11'5" (1.47m x 3.50m) Double Garage: 19'3" x 18'4" (5.89m x 5.61m) Loft: 16' 5" x 53' 2" (5.02 m x 16.21 m)