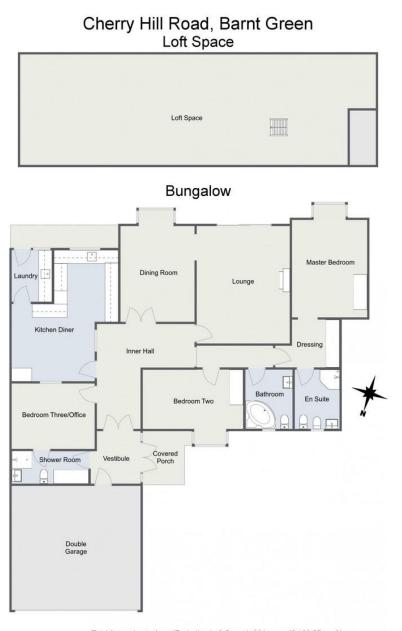

# Description:

The accommodation features: Covered porch, entrance vestibule, inner hall, kitchen diner and laundry room, bedroom three/office with access to shower room, dining room, lounge with feature electric fire, further hall leading to master bedroom suite with dressing area and en suite shower room, further double bedroom and house bathroom.

The property also benefits from a well-proportioned boarded loft space (currently accessed via a pull down ladder) which has the potential to create further accommodation (subject to planning permission).

## **Room Dimensions:**

Lounge: 17' 8" x 13' 10" (5.39m x 4.24m) Dining Room: 16'7" x 10'7" (5.08m x 3.24m) Breakfast Kitchen:  $19'9''(max) \times 16'1''(max)(6.03m \times 4.92m)$ Laundry Room: 7' 10" x 5' 11" (2.39m x 1.82m) Master Bedroom: 14'6" × 11'3" (4.42 m × 3.43 m) En Suite: 8'8"x6'8"(2.65mx2.04m) Bedroom Two: 11'2" (into bay) x 15' 0" (3.41m x 4.58m) Bedroom Three: 9'9" x 12'0" (2.98m x 3.68m) Shower Room: 4'9" x 11'5" (1.47m x 3.50m) Double Garage: 19'3" x 18'4" (5.89m x 5.61m) Loft: 16' 5" x 53' 2" (5.02 m x 16.21 m)

EPC: D Council Tax Band: G Tenure: Freehold

For more information on Cherry Hill Road or to arrange a viewing, please call the Barnt Green Office on 0121 447 8300

Cherry Hill Road, Barnt Green Loft Space

**Bungalow** 

Total Approximate Area (Excluding Loft Space): 201 sq. m (2,163.55 sq. ft)

For illustrative purposes only. Decorative finishes, fixtures & fittings do not represent the current state of the property. Measurements are approximate & not to scale. Floor Plans made using RoomSketcher.