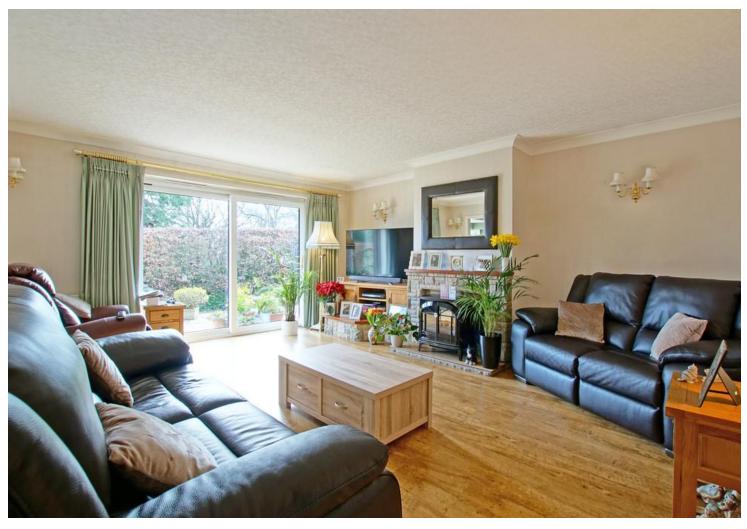

# Description:

The accommodation features: Covered porch, entrance vestibule, inner hall, kitchen diner and laundry room, bedroom three/office with access to shower room, dining room, lounge with feature electric fire, further hall leading to master bedroom suite with dressing area and en suite shower room, further double bedroom and house bathroom.

## **Room Dimensions:**

Lounge: 17' 8" x 13' 10" (5.39m x 4.24m) Dining Room: 16'7" x 10'7" (5.08m x 3.24m) Breakfast Kitchen:  $19'9''(max) \times 16'1''(max)(6.03m \times 4.92m)$ Laundry Room: 7' 10" x 5' 11" (2.39m x 1.82m) Master Bedroom: 14'6" × 11'3" (4.42 m × 3.43 m) En Suite: 8'8"x6'8"(2.65mx2.04m) Bedroom Two: 11'2" (into bay) x 15' 0" (3.41m x 4.58m) Bedroom Three: 9'9" x 12'0" (2.98m x 3.68m) Shower Room: 4'9" x 11'5" (1.47m x 3.50m) Double Garage: 19'3" x 18'4" (5.89m x 5.61m) Loft: 16' 5" x 53' 2" (5.02 m x 16.21 m)