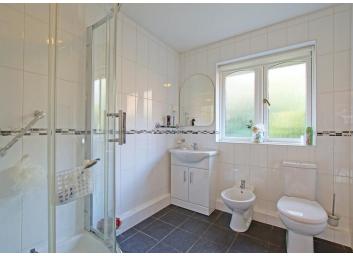

# Description:

The accommodation features: Covered porch, entrance vestibule, inner hall, kitchen diner and laundry room, bedroom three/office with access to shower room, dining room, lounge with feature electric fire, further hall leading to master bedroom suite with dressing area and en suite shower room, further double bedroom and house bathroom.

## **Room Dimensions:**

Lounge: 17' 8" x 13' 10" (5.39m x 4.24m) Dining Room: 16'7" x 10'7" (5.08m x 3.24m) Breakfast Kitchen:  $19'9''(max) \times 16'1''(max)(6.03m \times 4.92m)$ Laundry Room: 7' 10" x 5' 11" (2.39m x 1.82m) Master Bedroom: 14'6" × 11'3" (4.42 m × 3.43 m) En Suite: 8'8"x6'8"(2.65mx2.04m) Bedroom Two: 11'2" (into bay) x 15' 0" (3.41m x 4.58m) Bedroom Three: 9'9" x 12'0" (2.98m x 3.68m) Shower Room: 4'9" x 11'5" (1.47m x 3.50m) Double Garage: 19'3" x 18'4" (5.89m x 5.61m) Loft: 16' 5" x 53' 2" (5.02 m x 16.21 m)