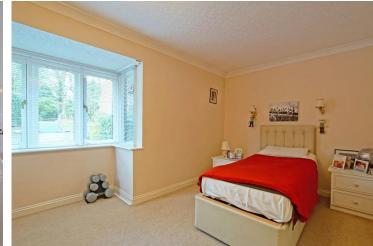

# Description:

The accommodation features: Covered porch, entrance vestibule, inner hall, kitchen diner and laundry room, bedroom three/office with access to shower room, dining room, lounge with feature electric fire, further hall leading to master bedroom suite with dressing area and en suite shower room, further double bedroom and house bathroom.

## **Room Dimensions:**

Lounge: 17' 8" x 13' 10" (5.39m x 4.24m) Dining Room: 16'7" x 10'7" (5.08m x 3.24m) Breakfast Kitchen:  $19'9''(max) \times 16'1''(max)(6.03m \times 4.92m)$ Laundry Room: 7' 10" x 5' 11" (2.39m x 1.82m) Master Bedroom: 14'6" × 11'3" (4.42 m × 3.43 m) En Suite: 8'8"x6'8"(2.65mx2.04m) Bedroom Two: 11'2" (into bay) x 15' 0" (3.41m x 4.58m) Bedroom Three: 9'9" x 12'0" (2.98m x 3.68m) Shower Room: 4'9" x 11'5" (1.47m x 3.50m) Double Garage: 19'3" x 18'4" (5.89m x 5.61m) Loft: 16' 5" x 53' 2" (5.02 m x 16.21 m)