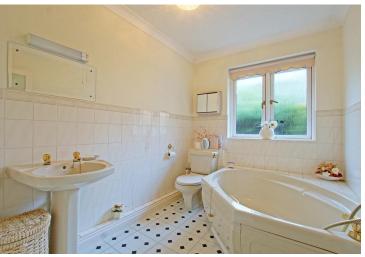

# Description:

The accommodation features: Covered porch, entrance vestibule, inner hall, kitchen diner and laundry room, bedroom three/office with access to shower room, dining room, lounge with feature electric fire, further hall leading to master bedroom suite with dressing area and en suite shower room, further double bedroom and house bathroom.

## **Room Dimensions:**

Lounge: 17' 8" x 13' 10" (5.39m x 4.24m) Dining Room: 16'7" x 10'7" (5.08m x 3.24m) Breakfast Kitchen:  $19'9''(max) \times 16'1''(max)(6.03m \times 4.92m)$ Laundry Room: 7' 10" x 5' 11" (2.39m x 1.82m) Master Bedroom: 14'6" × 11'3" (4.42 m × 3.43 m) En Suite: 8'8"x6'8"(2.65mx2.04m) Bedroom Two: 11'2" (into bay) x 15' 0" (3.41m x 4.58m) Bedroom Three: 9'9" x 12'0" (2.98m x 3.68m) Shower Room: 4'9" x 11'5" (1.47m x 3.50m) Double Garage: 19'3" x 18'4" (5.89m x 5.61m) Loft: 16' 5" x 53' 2" (5.02 m x 16.21 m)