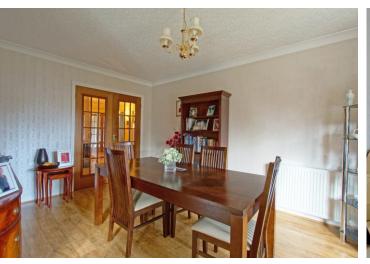

# Description:

The accommodation features: Covered porch, entrance vestibule, inner hall, kitchen diner and laundry room, bedroom three/office with access to shower room, dining room, lounge with feature electric fire, further hall leading to master bedroom suite with dressing area and en suite shower room, further double bedroom and house bathroom.

## **Room Dimensions:**

Lounge: 17' 8" x 13' 10" (5.39m x 4.24m) Dining Room: 16'7" x 10'7" (5.08m x 3.24m) Breakfast Kitchen:  $19'9''(max) \times 16'1''(max)(6.03m \times 4.92m)$ Laundry Room: 7' 10" x 5' 11" (2.39m x 1.82m) Master Bedroom: 14'6" × 11'3" (4.42 m × 3.43 m) En Suite: 8'8"x6'8"(2.65mx2.04m) Bedroom Two: 11'2" (into bay) x 15' 0" (3.41m x 4.58m) Bedroom Three: 9'9" x 12'0" (2.98m x 3.68m) Shower Room: 4'9" x 11'5" (1.47m x 3.50m) Double Garage: 19'3" x 18'4" (5.89m x 5.61m) Loft: 16' 5" x 53' 2" (5.02 m x 16.21 m)