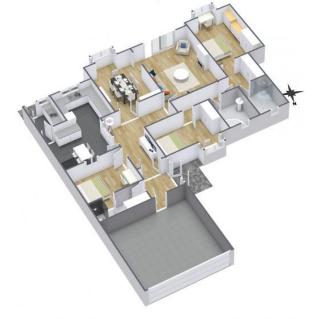

# Description:

The accommodation features: Covered porch, entrance vestibule, inner hall, kitchen diner and laundry room, bedroom three/office with access to shower room, dining room, lounge with feature electric fire, further hall leading to master bedroom suite with dressing area and en suite shower room, further double bedroom and house bathroom.

## **Room Dimensions:**

Lounge: 17' 8" x 13' 10" (5.39m x 4.24m) Dining Room: 16'7" x 10'7" (5.08m x 3.24m) Breakfast Kitchen:  $19'9''(max) \times 16'1''(max)(6.03m \times 4.92m)$ Laundry Room: 7' 10" x 5' 11" (2.39m x 1.82m) Master Bedroom: 14'6" × 11'3" (4.42 m × 3.43 m) En Suite: 8'8"x6'8"(2.65mx2.04m) Bedroom Two: 11'2" (into bay) x 15' 0" (3.41m x 4.58m) Bedroom Three: 9'9" x 12'0" (2.98m x 3.68m) Shower Room: 4'9" x 11'5" (1.47m x 3.50m) Double Garage: 19'3" x 18'4" (5.89m x 5.61m) Loft: 16' 5" x 53' 2" (5.02 m x 16.21 m)

**Bungalow** 

Total Approximate Area (Excluding Loft Space): 201 sq. m (2,163.55 sq. ft)

For illustrative purposes only. Decorative finishes, fixtures & fittings do not represent the current state of the property. Measurements are approximate & not to scale. Floor Plans made using RoomSketcher.