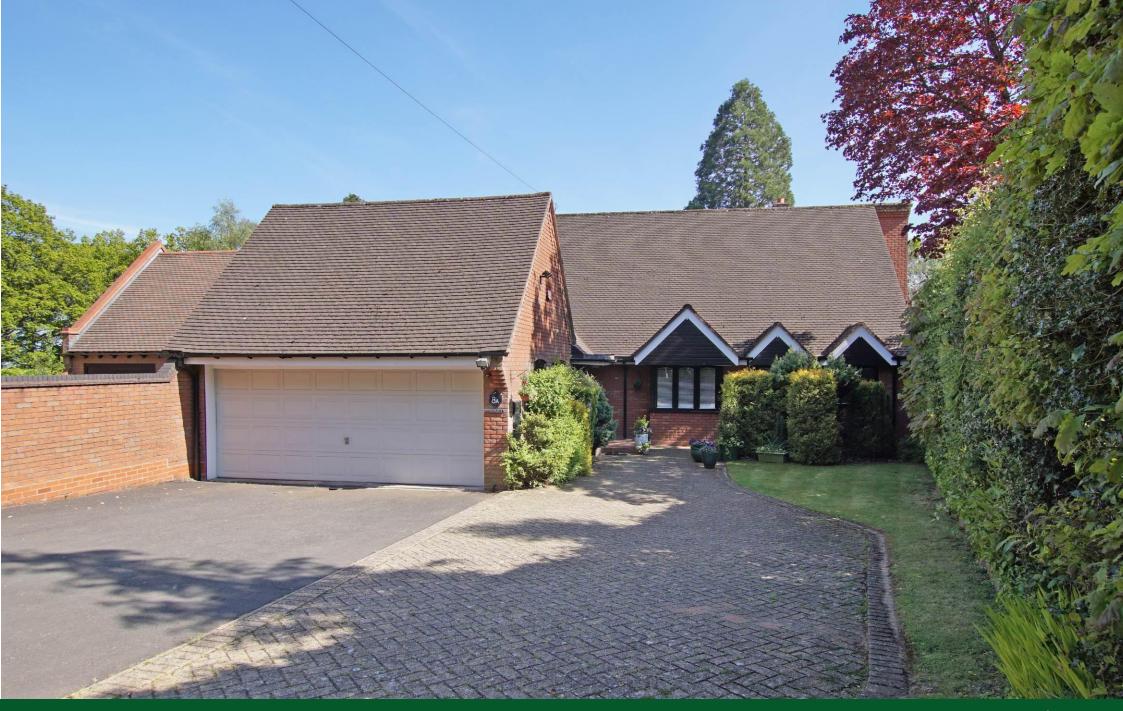

Hathaway, 8a Cherry Hill Road, Barnt Green, B45 8LH | Offers Over £599,000 Spacious Three Bedroom Detached Bungalow

## Outside:

Externally, the property features a south facing rear garden with patio area, lawn and hedged boundaries. Parking includes a good sized driveway and double garage (with electric door).