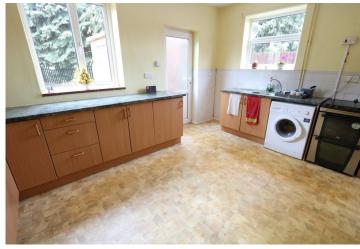

ading to the Midlands motorway network.

COUNCIL TAX Band C
TENURE Freehold

SERVICES Mains gas, electricity and water LOFT SPACE Boarded with ladder and lighting

GARDEN South westerly facing

## ITEMS INCLUDED IN THE SALE

Cooker, washing machine, carpets, curtains and lights

- >X Dual Aspect Living Room
- **X** Family Bathroom
- **X** South Westerly Garden







## **HALLWAY**

## LIVING ROOM

18' 10" x 10' 0" (5.75m x 3.05m)

# **BREAKFAST KITCHEN**

14' 5" x 10' 6" (4.40m x 3.20m)

**STORE** 

WC

# **FIRST FLOOR**

## **BEDROOM ONE**

13' 0" x 10' 6" (3.95m x 3.20m)

### **BEDROOM TWO**

11' 6" x 10' 0" (3.50m x 3.05m)

## **BEDROOM THREE**

10' 0" x 7' 1" (3.05m x 2.15m)

## **SHOWER ROOM**

8' 0" x 5' 6" (2.45m x 1.70m)

**OUTSIDE THE PROPERTY** 

SOUTH WESTERLY FACING GARDEN



















GROUND FLOOR 1ST FLOOR

Whilst every attempt has been made to ensure the accuracy of the floor plan contained here, measurements of doors, windows, rooms and any other items are approximate and no responsibility is taken for any error, omission, or mis-statement. This plan is for illustrative purposes only and should be used as such by any prospective purchaser. The services, systems and appliances shown have not been tested and no guarantee as to their operability or efficiency can be given

Made with Metropix ©2019