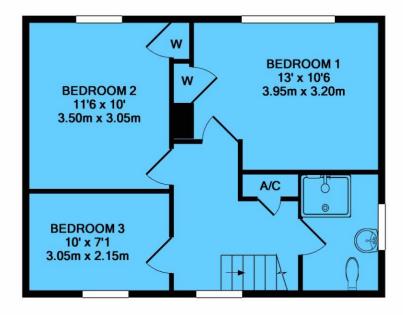

## **BEDROOM ONE**

13' 0" x 10' 6" (3.95m x 3.20m)

### **BEDROOM TWO**

11' 6" x 10' 0" (3.50m x 3.05m)

## **BEDROOM THREE**

10' 0" x 7' 1" (3.05m x 2.15m)