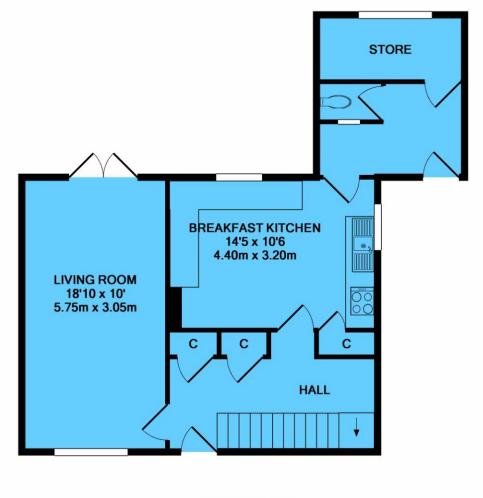

## **HALLWAY**

## LIVING ROOM

18' 10" x 10' 0" (5.75m x 3.05m)

# **BREAKFAST KITCHEN**

14' 5" x 10' 6" (4.40m x 3.20m)

**STORE** 

WC