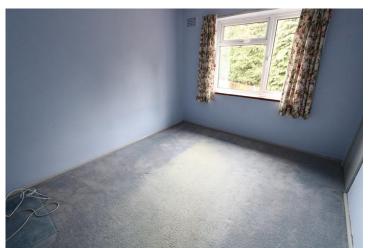

## **BEDROOM ONE**

13' 0" x 10' 6" (3.95m x 3.20m)

### **BEDROOM TWO**

11' 6" x 10' 0" (3.50m x 3.05m)

## **BEDROOM THREE**

10' 0" x 7' 1" (3.05m x 2.15m)