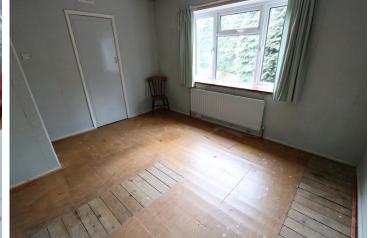

## **BEDROOM ONE**

13' 0" x 10' 6" (3.95m x 3.20m)

### **BEDROOM TWO**

11' 6" x 10' 0" (3.50m x 3.05m)

## **BEDROOM THREE**

10' 0" x 7' 1" (3.05m x 2.15m)