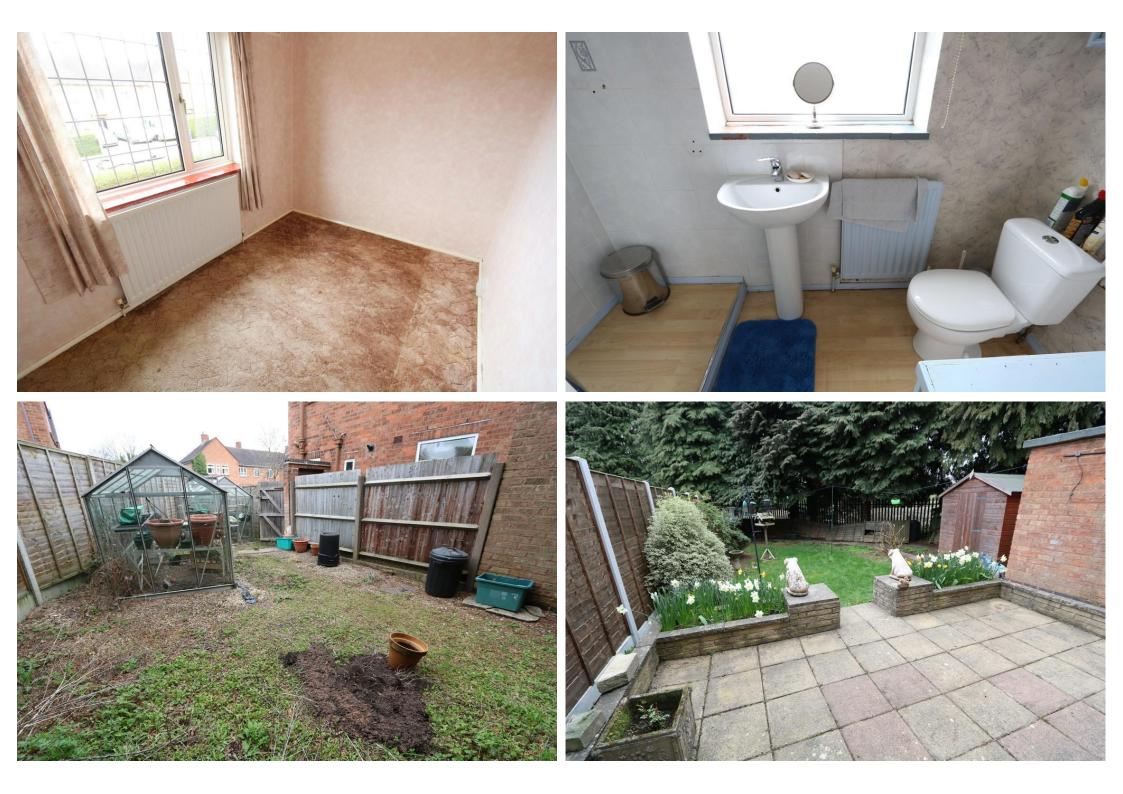

COUNCIL TAX Band C
TENURE Freehold

SERVICES Mains gas, electricity and water LOFT SPACE Boarded with ladder and lighting

GARDEN South westerly facing

## ITEMS INCLUDED IN THE SALE

Cooker, washing machine, carpets, curtains and lights

- >X Dual Aspect Living Room
- **X** Family Bathroom
- **X** South Westerly Garden

## **SHOWER ROOM**

8' 0" x 5' 6" (2.45m x 1.70m)

**OUTSIDE THE PROPERTY** 

SOUTH WESTERLY FACING GARDEN

GROUND FLOOR 1ST FLOOR

Whilst every attempt has been made to ensure the accuracy of the floor plan contained here, measurements of doors, windows, rooms and any other items are approximate and no responsibility is taken for any error, omission, or mis-statement. This plan is for illustrative purposes only and should be used as such by any prospective purchaser. The services, systems and appliances shown have not been tested and no guarantee as to their operability or efficiency can be given