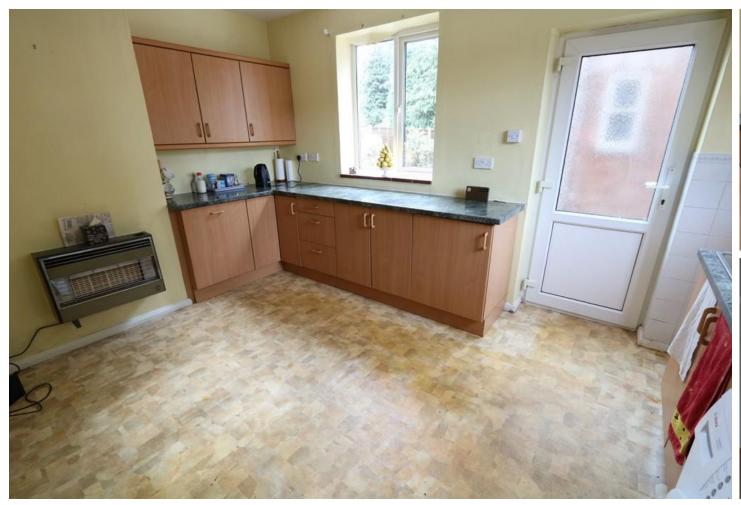

leading to the Midlands motorway network.

COUNCIL TAX Band C
TENURE Freehold

SERVICES Mains gas, electricity and water LOFT SPACE Boarded with ladder and lighting

GARDEN South westerly facing

## ITEMS INCLUDED IN THE SALE

Cooker, washing machine, carpets, curtains and lights

- >X Dual Aspect Living Room
- **X** Family Bathroom
- **X** South Westerly Garden







## **HALLWAY**

## LIVING ROOM

18' 10" x 10' 0" (5.75m x 3.05m)

# **BREAKFAST KITCHEN**

14' 5" x 10' 6" (4.40m x 3.20m)

**STORE** 

WC

# **FIRST FLOOR**

## **BEDROOM ONE**

13' 0" x 10' 6" (3.95m x 3.20m)

### **BEDROOM TWO**

11' 6" x 10' 0" (3.50m x 3.05m)

## **BEDROOM THREE**

10' 0" x 7' 1" (3.05m x 2.15m)

## **SHOWER ROOM**

8' 0" x 5' 6" (2.45m x 1.70m)

**OUTSIDE THE PROPERTY** 

SOUTH WESTERLY FACING GARDEN



















GROUND FLOOR 1ST FLOOR

Whilst every attempt has been made to ensure the accuracy of the floor plan contained here, measurements of doors, windows, rooms and any other items are approximate and no responsibility is taken for any error, omission, or mis-statement. This plan is for illustrative purposes only and should be used as such by any prospective purchaser. The services, systems and appliances shown have not been tested and no guarantee as to their operability or efficiency can be given

Made with Metropix ©2019