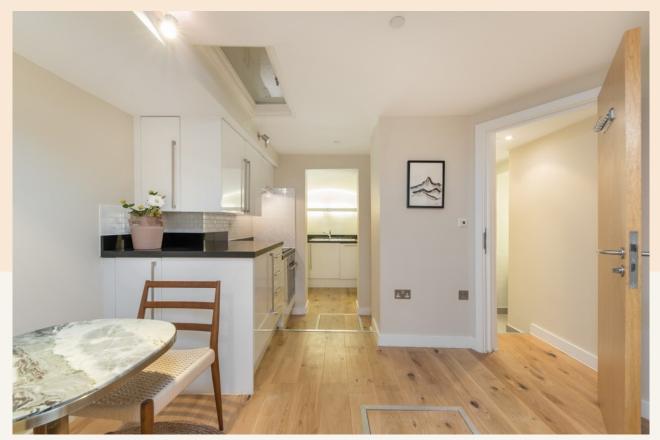

#### Overview

The lower ground floor then includes a sleeping area, comfy living space and as you walk through to a vaulted area there is a modern kitchen and shower room. Fibre optic broadband is included in the rent. Available mid-April on a furnished basis. 1 to 3 year contract, straight or with a a mutual break clause, as negotiated.