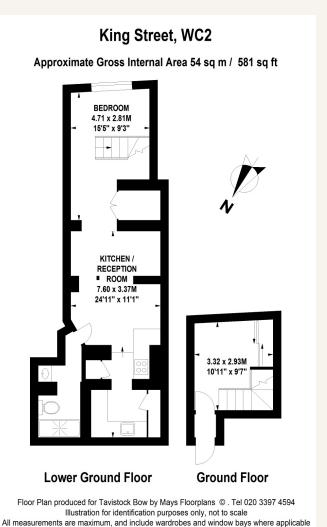

# **People Make Places**

King Street, Covent Garden WC2

Studio | 581 sq ft

Situated on one of Covent Garden's most prestigious streets, this beautiful studio apartment is arranged over the ground and lower ground floors. As you enter the apartment there is a bright study room that overlooks pretty St Pauls Gardens. There is a large living room which is open to the sleeping area.

#### Overview

The lower ground floor then includes a sleeping area, comfy living space and as you walk through to a vaulted area there is a modern kitchen and shower room. Fibre optic broadband is included in the rent. Available mid-April on a furnished basis. 1 to 3 year contract, straight or with a a mutual break clause, as negotiated.