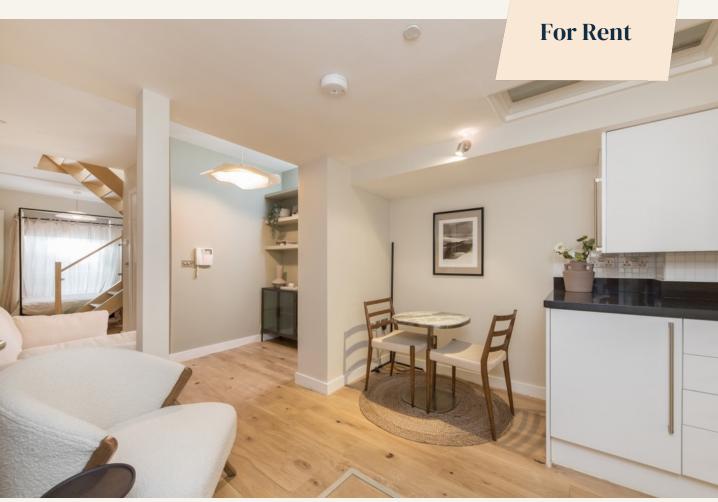

# **People Make Places**

King Street, Covent Garden WC2

Studio | 581 sq ft

Situated on one of Covent Garden's most prestigious streets, this beautiful studio apartment is arranged over the ground and lower ground floors. As you enter the apartment there is a bright study room that overlooks pretty St Pauls Gardens. There is a large living room which is open to the sleeping area.

#### Overview

The lower ground floor then includes a sleeping area, comfy living space and as you walk through to a vaulted area there is a modern kitchen and shower room. Fibre optic broadband is included in the rent. Available mid-April on a furnished basis. 1 to 3 year contract, straight or with a a mutual break clause, as negotiated.