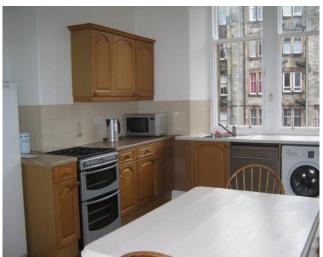

Accommodation comprises of light and airy sittingroom, large double bedroom, study, kitchen/diner with appliances, shower room, good storage, gas central heating, access to drying area, permit parking.