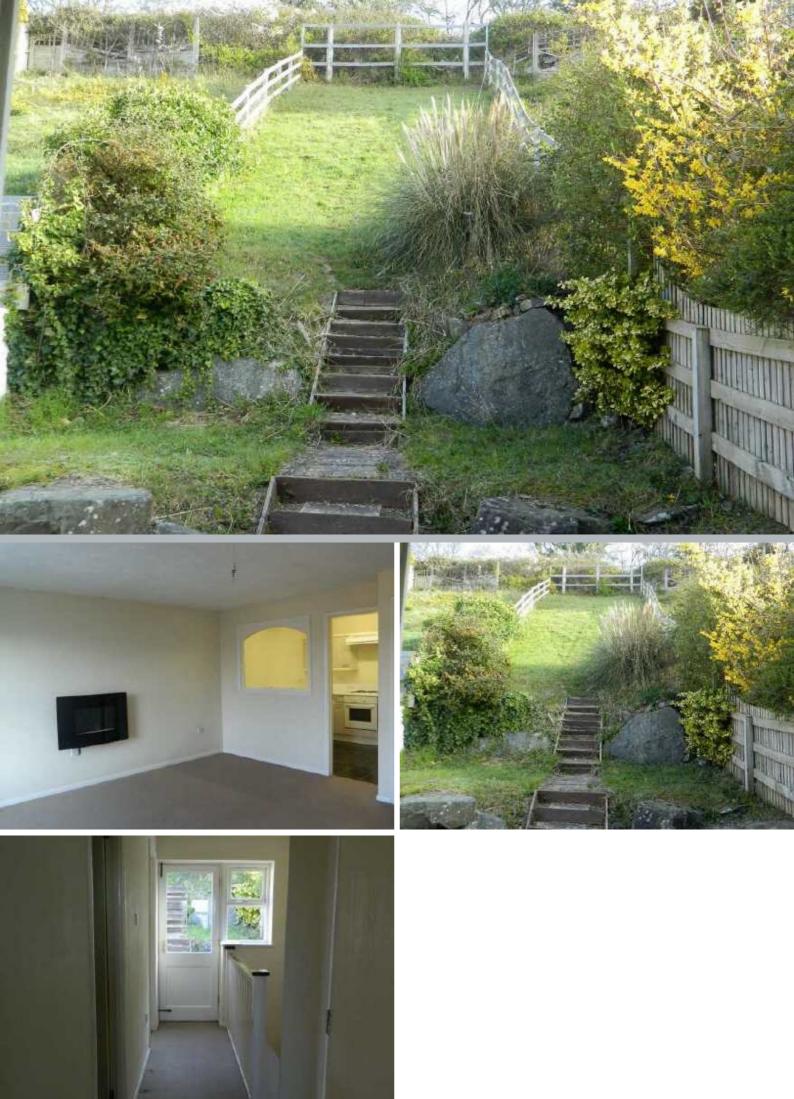

### SITTING/DINING ROOM

Carpet, modern wall mounted electric fire. Two windows looking out over the residential area and to open countryside. Glazed door to:

### STAIRS & LANDING

Carpet, airing cupboard. Doors leading to rear garden.

### **OUTSIDE**

To the front of the property there is a driveway leading to the garage with lawned area to the side. The rear garden is accessed from the top floor landing. Paved area for seating with steps leading to the tiered, steep lawned area.