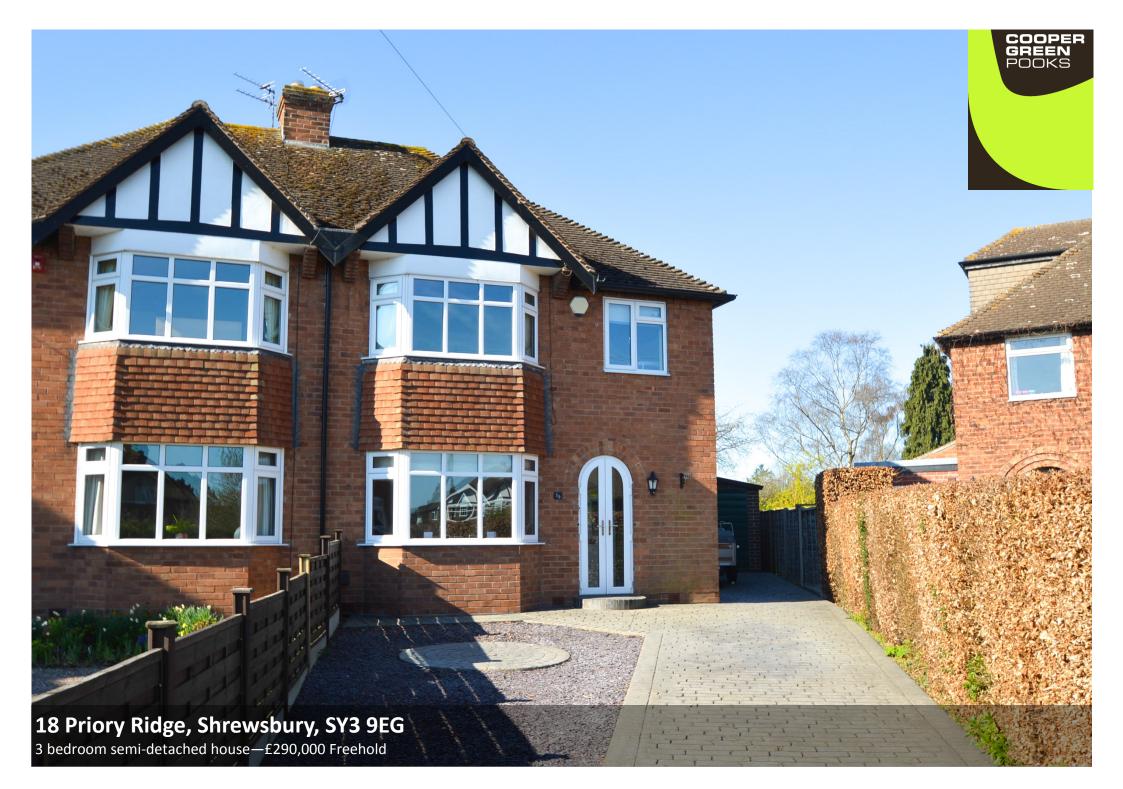

# 18 Priory Ridge, Shrewsbury, SY3 9EG

£290,000 Freehold—3 bedroom semi-detached house Coopergreenpooks.co.uk/property/23178

A very well presented and extended semi-detached family house occupying a fantastic plot, backing on to playing fields. The property is conveniently located within this sought after residential area a short distance from excellent amenities, the town centre and within catchment for the Priory Secondary School

### **KEY FEATURES**

- Entrance porch and hallway with useful storage
- Dining room with feature open fire place and bay window to front
- Spacious living room opening on to rear garden
- Fitted kitchen with integrated double oven, pantry and cloakroom
- Master bedroom with built-in wardrobes and bay window to front
- Two further bedrooms and good sized family bathroom
- uPVC double glazed windows and gas fired central heating
- Impressive private south facing rear garden laid to lawn with paved terrace and mature hedging, adjoining playing fields
- Driveway to front and extending to side providing plenty of parking and access to detached garage