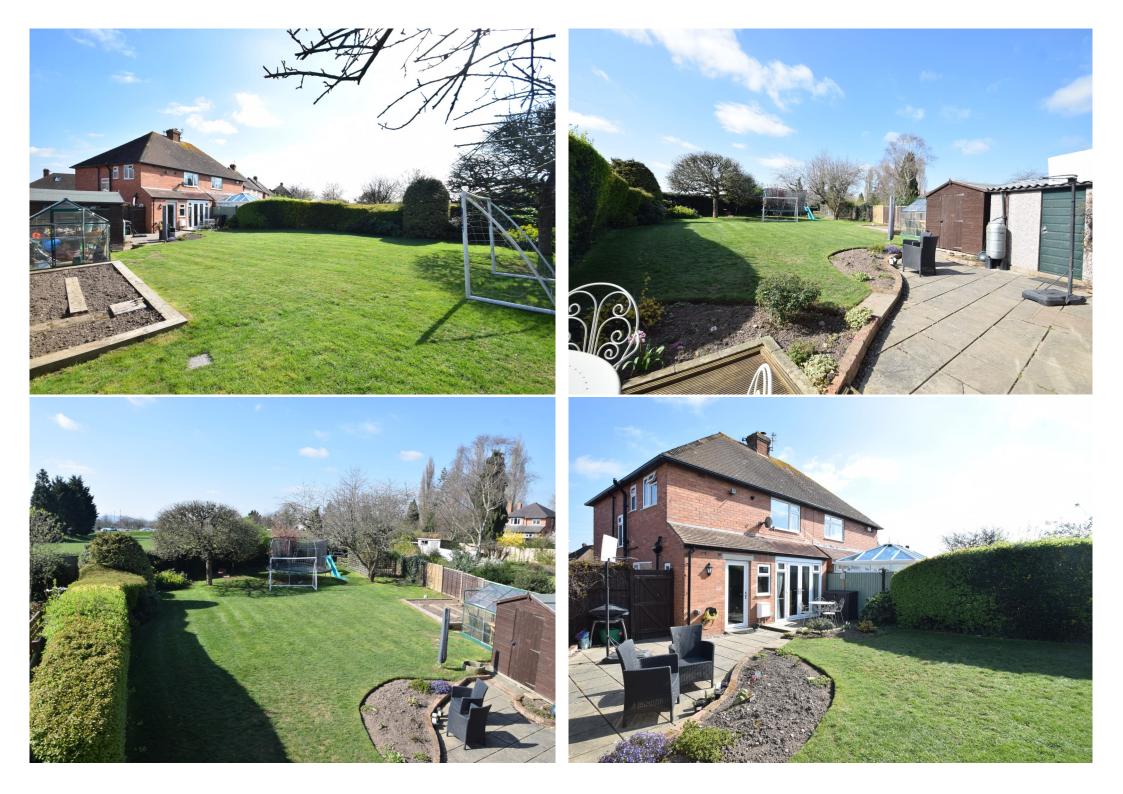

# 18 Priory Ridge, Shrewsbury, SY3 9EG

£290,000 Freehold—3 bedroom semi-detached house Coopergreenpooks.co.uk/property/23178

A very well presented and extended semi-detached family house occupying a fantastic plot, backing on to playing fields. The property is conveniently located within this sought after residential area a short distance from excellent amenities, the town centre and within catchment for the Priory Secondary School

### **KEY FEATURES**

- Entrance porch and hallway with useful storage
- Dining room with feature open fire place and bay window to front
- Spacious living room opening on to rear garden
- Fitted kitchen with integrated double oven, pantry and cloakroom
- Master bedroom with built-in wardrobes and bay window to front
- Two further bedrooms and good sized family bathroom
- uPVC double glazed windows and gas fired central heating
- Impressive private south facing rear garden laid to lawn with paved terrace and mature hedging, adjoining playing fields
- Driveway to front and extending to side providing plenty of parking and access to detached garage