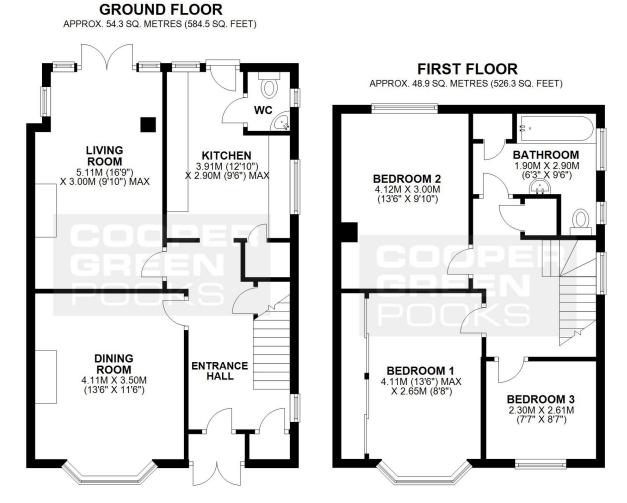

#### TOTAL AREA: APPROX. 103.2 SQ. METRES (1110.7 SQ. FEET)

We accept no responsibility for any mistake or inaccuracy contained within the floorplan. The floorplan is provided as a guide only and should be taken as an illustration only. The measurements, contents and positioning are approximations only and provided as a guidance tool and not an exact replication of the property. Plan produced using PlanUp.