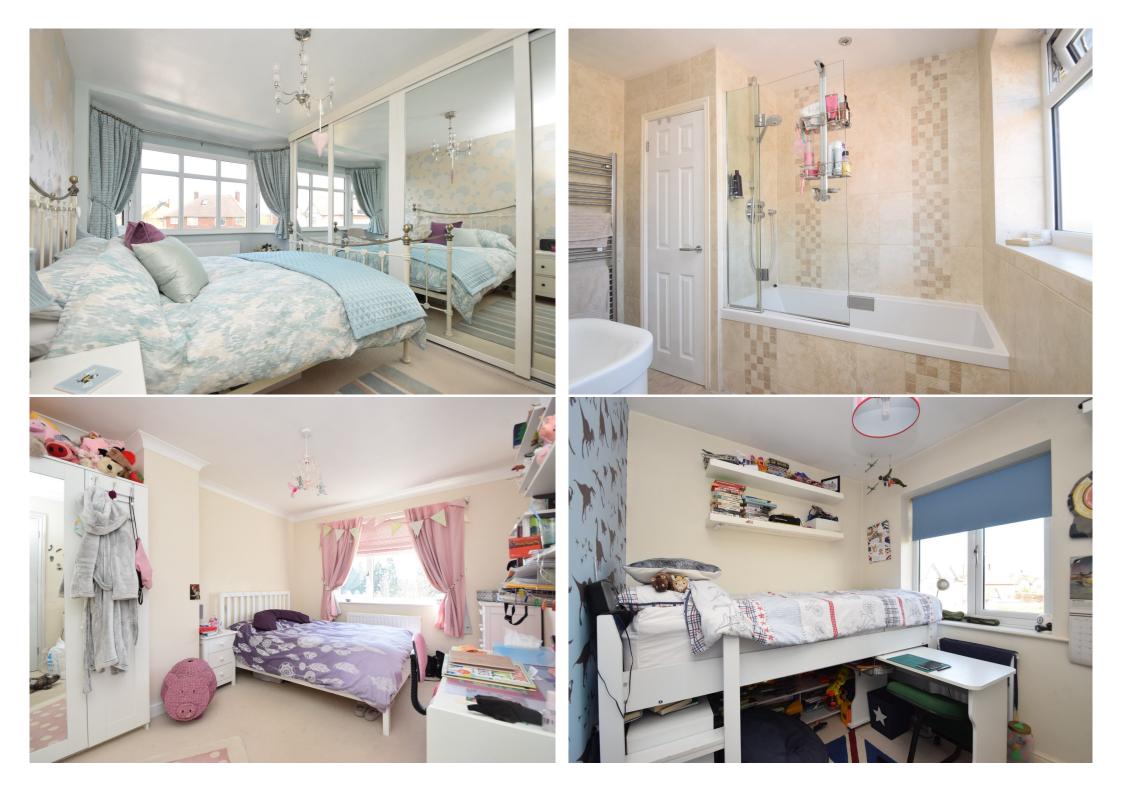

### **KEY FEATURES**

- Entrance porch and hallway with useful storage
- Dining room with feature open fire place and bay window to front
- Spacious living room opening on to rear garden
- Fitted kitchen with integrated double oven, pantry and cloakroom
- Master bedroom with built-in wardrobes and bay window to front
- Two further bedrooms and good sized family bathroom
- uPVC double glazed windows and gas fired central heating
- Impressive private south facing rear garden laid to lawn with paved terrace and mature hedging, adjoining playing fields
- Driveway to front and extending to side providing plenty of parking and access to detached garage