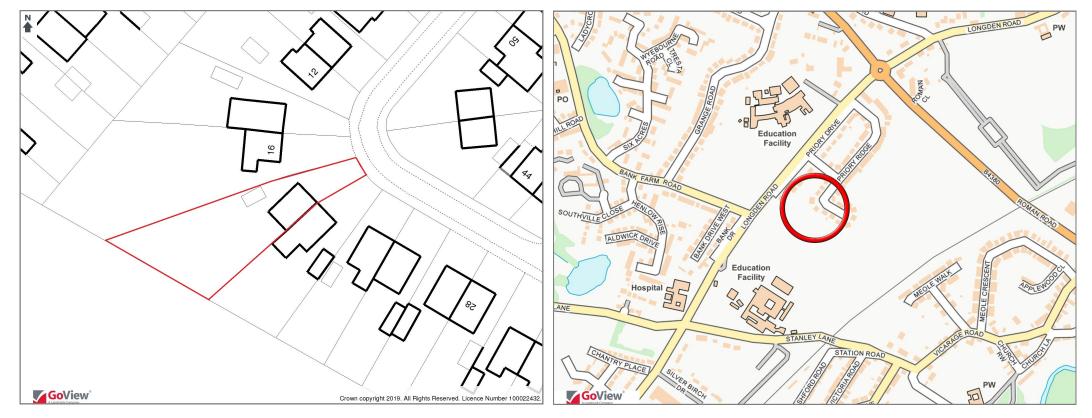

# 18 Priory Ridge, Shrewsbury, SY3 9EG

£290,000 Freehold—3 bedroom semi-detached house Coopergreenpooks.co.uk/property/23178

A very well presented and extended semi-detached family house occupying a fantastic plot, backing on to playing fields. The property is conveniently located within this sought after residential area a short distance from excellent amenities, the town centre and within catchment for the Priory Secondary School

### **KEY FEATURES**

- Entrance porch and hallway with useful storage
- Dining room with feature open fire place and bay window to front
- Spacious living room opening on to rear garden
- Fitted kitchen with integrated double oven, pantry and cloakroom
- Master bedroom with built-in wardrobes and bay window to front
- Two further bedrooms and good sized family bathroom
- uPVC double glazed windows and gas fired central heating
- Impressive private south facing rear garden laid to lawn with paved terrace and mature hedging, adjoining playing fields
- Driveway to front and extending to side providing plenty of parking and access to detached garage