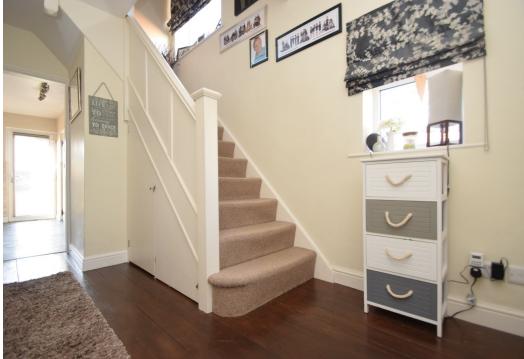

### **KEY FEATURES**

- Entrance porch and hallway with useful storage
- Dining room with feature open fire place and bay window to front
- Spacious living room opening on to rear garden
- Fitted kitchen with integrated double oven, pantry and cloakroom
- Master bedroom with built-in wardrobes and bay window to front
- Two further bedrooms and good sized family bathroom
- uPVC double glazed windows and gas fired central heating
- Impressive private south facing rear garden laid to lawn with paved terrace and mature hedging, adjoining playing fields
- Driveway to front and extending to side providing plenty of parking and access to detached garage