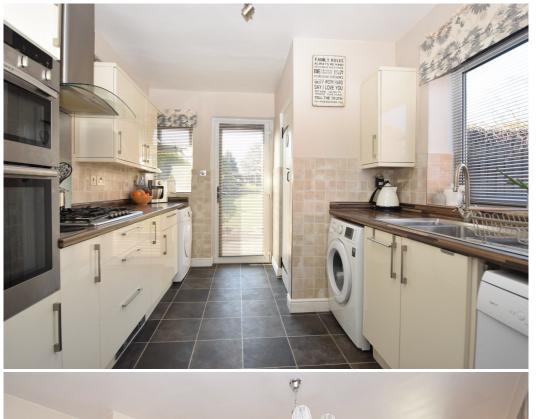

### **KEY FEATURES**

- Entrance porch and hallway with useful storage
- Dining room with feature open fire place and bay window to front
- Spacious living room opening on to rear garden
- Fitted kitchen with integrated double oven, pantry and cloakroom
- Master bedroom with built-in wardrobes and bay window to front
- Two further bedrooms and good sized family bathroom
- uPVC double glazed windows and gas fired central heating
- Impressive private south facing rear garden laid to lawn with paved terrace and mature hedging, adjoining playing fields
- Driveway to front and extending to side providing plenty of parking and access to detached garage