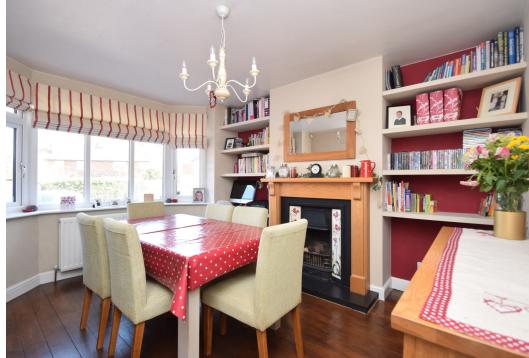

### **KEY FEATURES**

- Entrance porch and hallway with useful storage
- Dining room with feature open fire place and bay window to front
- Spacious living room opening on to rear garden
- Fitted kitchen with integrated double oven, pantry and cloakroom
- Master bedroom with built-in wardrobes and bay window to front
- Two further bedrooms and good sized family bathroom
- uPVC double glazed windows and gas fired central heating
- Impressive private south facing rear garden laid to lawn with paved terrace and mature hedging, adjoining playing fields
- Driveway to front and extending to side providing plenty of parking and access to detached garage