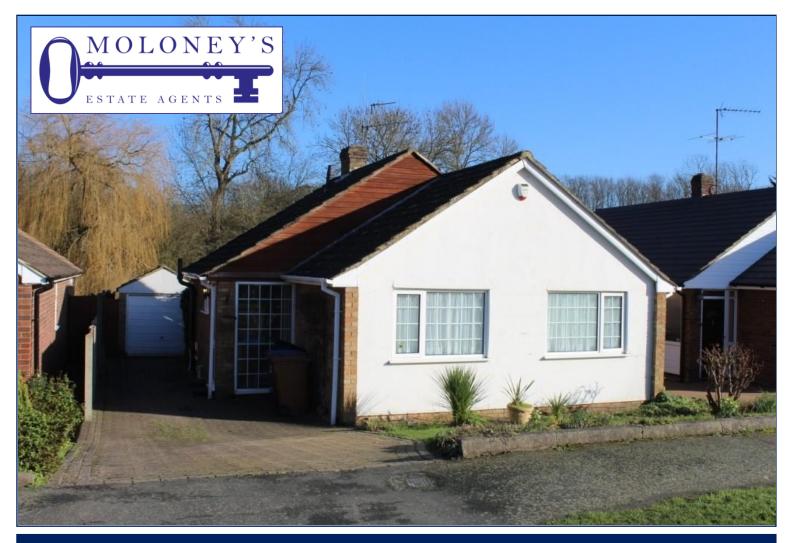

## **BROOKSIDE CRESCENT ~ CUFFLEY VILLAGE**

- DETACHED BUNGALOW
- LOUNGE LEADING TO DINER
- KITCHEN WOODLAND VIEW
- 2 GOOD SIZED BEDS
- GARAGE TO SIDE
- DRIVEWAY PARKING
- BACKING ONTO WOODLAND
- SUPERB VILLAGE LOCATION
- WALK TRAIN 30 MIN'S TO CITY
- EASY DRIVE TO THE M25

A Fully Detached Bungalow 2 Good Sized Beds With A Lounge Leading To Dining Room With Woodland Views Bathroom W/C Kitchen With Woodland Views Garage & Drive Garden Backing On To Woods. Walk Shops Schools Restaurants Trains With Approx 30 Mins Commute To The City. A Superb Location Low Crime Area