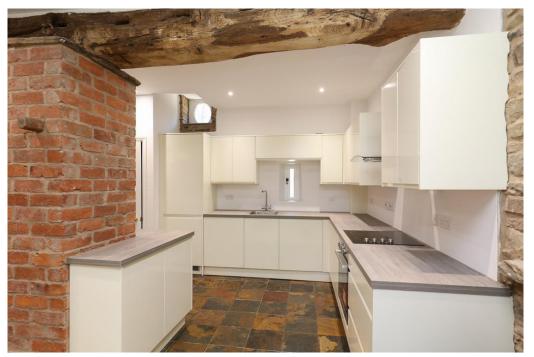

## £300 inc VAT for a single applicant £60 inc VAT per additional applicant

- Three Bedroom Mews House
- Open Plan Living Space
- Modern Fitted Kitchen With Appliances
- Three Well Proportioned Bedrooms Including Master With En Suite
- Bathroom With Three Piece Suite
- Allocated Parking For Two Cars
- Private Garden
- Sash Windows, Gas Central Heating
- Energy Rating D