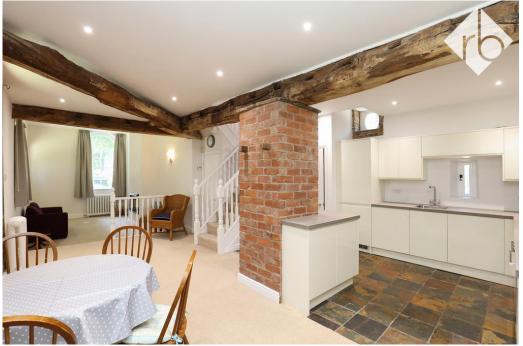

8 Norton Hall Stables, Sheffield, S8 8JQ £1,200 pcm

This beautifully presented three bedroom mews house forms part of the Grade II listed, Norton Hall Stables. With an abundance of original features including vaulted ceilings, exposed beams & brickwork, the property offers 1147 sq. ft. of accommodation across two floors. Sympathetically restored in the 1990's and since upgraded by the current owners, the property offers open plan living & dining space, a new modern fitted kitchen alongside well proportioned bedrooms, all combining to create a fabulous home. Suitable for a couple or family, the property is well placed for local amenities, schools and transport links, positioned perfectly for those looking to commute to either Sheffield or Chesterfield.

## £300 inc VAT for a single applicant £60 inc VAT per additional applicant

- Three Bedroom Mews House
- Open Plan Living Space
- Modern Fitted Kitchen With Appliances
- Three Well Proportioned Bedrooms Including Master With En Suite
- Bathroom With Three Piece Suite
- Allocated Parking For Two Cars
- Private Garden
- Sash Windows, Gas Central Heating
- Energy Rating D