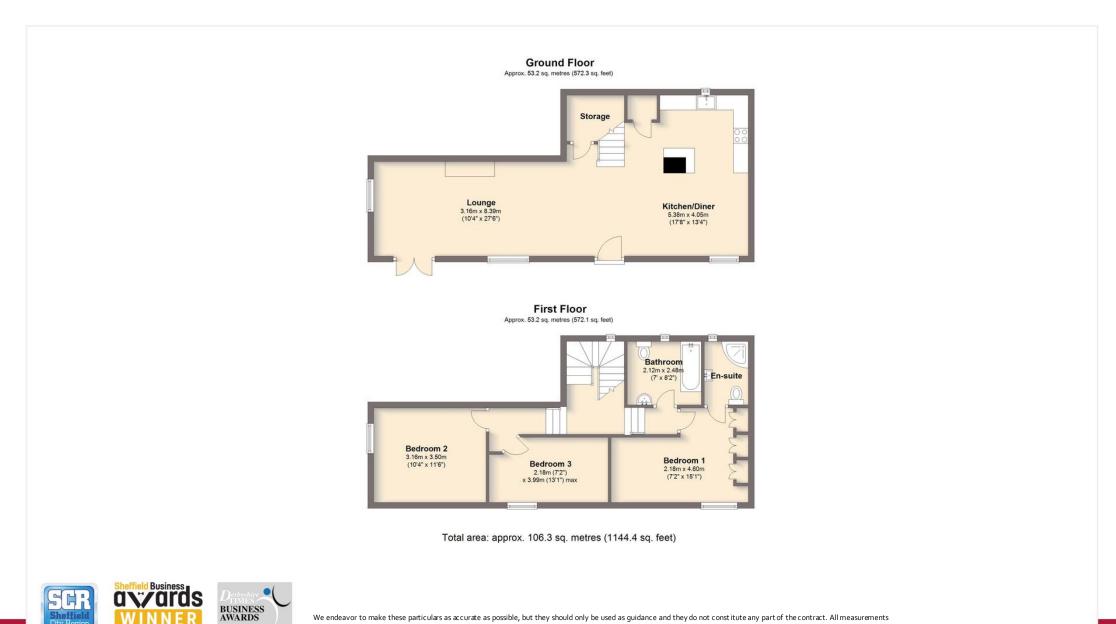

8 Norton Hall Stables, Sheffield, S8 8JQ £1,200 pcm

This beautifully presented three bedroom mews house forms part of the Grade II listed, Norton Hall Stables. With an abundance of original features including vaulted ceilings, exposed beams & brickwork, the property offers 1147 sq. ft. of accommodation across two floors. Sympathetically restored in the 1990's and since upgraded by the current owners, the property offers open plan living & dining space, a new modern fitted kitchen alongside well proportioned bedrooms, all combining to create a fabulous home. Suitable for a couple or family, the property is well placed for local amenities, schools and transport links, positioned perfectly for those looking to commute to either Sheffield or Chesterfield.

## £300 inc VAT for a single applicant £60 inc VAT per additional applicant

- Three Bedroom Mews House
- Open Plan Living Space
- Modern Fitted Kitchen With Appliances
- Three Well Proportioned Bedrooms Including Master With En Suite
- Bathroom With Three Piece Suite
- Allocated Parking For Two Cars
- Private Garden
- Sash Windows, Gas Central Heating
- Energy Rating D