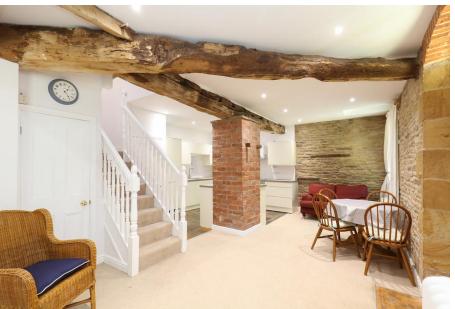

8 Norton Hall Stables, Sheffield, S8 8JQ £1,200 pcm

This beautifully presented three bedroom mews house forms part of the Grade II listed, Norton Hall Stables. With an abundance of original features including vaulted ceilings, exposed beams & brickwork, the property offers 1147 sq. ft. of accommodation across two floors. Sympathetically restored in the 1990's and since upgraded by the current owners, the property offers open plan living & dining space, a new modern fitted kitchen alongside well proportioned bedrooms, all combining to create a fabulous home. Suitable for a couple or family, the property is well placed for local amenities, schools and transport links, positioned perfectly for those looking to commute to either Sheffield or Chesterfield.

## £300 inc VAT for a single applicant £60 inc VAT per additional applicant

- Three Bedroom Mews House
- Open Plan Living Space
- Modern Fitted Kitchen With Appliances
- Three Well Proportioned Bedrooms Including Master With En Suite
- Bathroom With Three Piece Suite
- Allocated Parking For Two Cars
- Private Garden
- Sash Windows, Gas Central Heating
- Energy Rating D