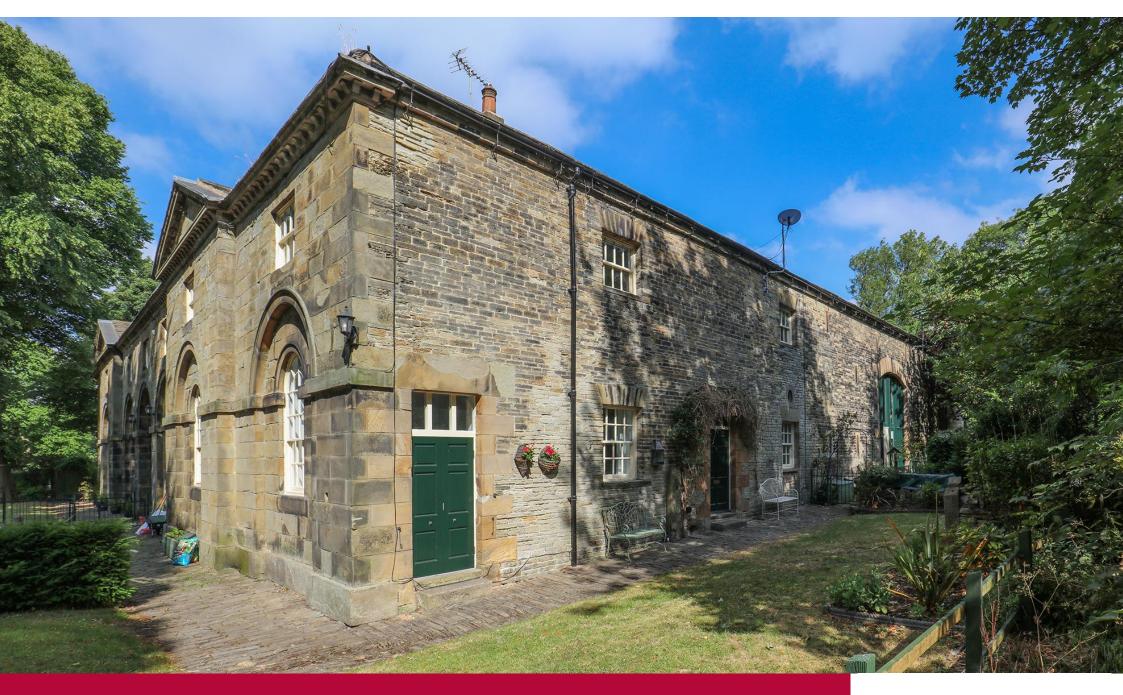

8 Norton Hall Stables, Sheffield, S8 8JQ £1,200 pcm

This beautifully presented three bedroom mews house forms part of the Grade II listed, Norton Hall Stables. With an abundance of original features including vaulted ceilings, exposed beams & brickwork, the property offers 1147 sq. ft. of accommodation across two floors. Sympathetically restored in the 1990's and since upgraded by the current owners, the property offers open plan living & dining space, a new modern fitted kitchen alongside well proportioned bedrooms, all combining to create a fabulous home. Suitable for a couple or family, the property is well placed for local amenities, schools and transport links, positioned perfectly for those looking to commute to either Sheffield or Chesterfield.

## £300 inc VAT for a single applicant £60 inc VAT per additional applicant

- Three Bedroom Mews House
- Open Plan Living Space
- Modern Fitted Kitchen With Appliances
- Three Well Proportioned Bedrooms Including Master With En Suite
- Bathroom With Three Piece Suite
- Allocated Parking For Two Cars
- Private Garden
- Sash Windows, Gas Central Heating
- Energy Rating D