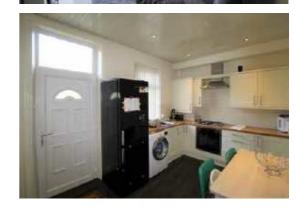

#### **DINING KITCHEN 15'3 X 11'6 (4.65m X 3.51m)**

A modern, well appointed dining kitchen with uPVC windows to the rear aspect. Featuring a matching range of base and wall mounted units in Cream with complimentary laminated working surfaces and matching tiles splash backs. Incorporating a built-in electric oven and hob with extractor over. Plumbing in situ for a washing machine and space for a fridge /Freezer. Door leads to a separate storage room and a uPVC door leading to the rear garden, finished with vinyl flooring: