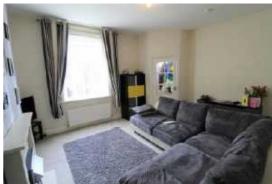

#### LOUNGE 19'1 X 17'1 (5.82m X 5.21m)

This very modern tastefully decorated lounge reside to the front aspect with uPVC window over looking the front garden, featuring a modern fire surround with an inset electric fire, t.v point, tel point, gas central heated radiator, stairs lead to: