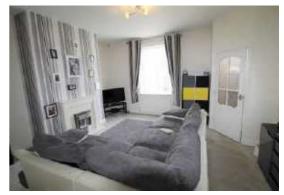

#### LOUNGE 19'1 X 17'1 (5.82m X 5.21m)

This very modern tastefully decorated lounge reside to the front aspect with uPVC window over looking the front garden, featuring a modern fire surround with an inset electric fire, t.v point, tel point, gas central heated radiator, stairs lead to: