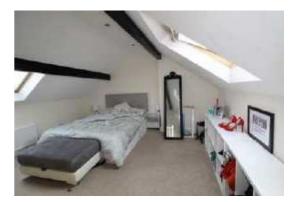

#### BEDROOM ONE 16'6 X 18'7 (5.03m X 5.66m)

This is a beautifully decorated mater bedroom which is set to the attic, featuring twin aspect velux windows to the front and rear, with twin radiator and ceiling spot lighting: