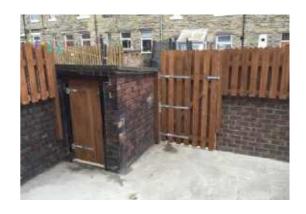

#### **EXTERNALLY**

To the front of the property, a flagged garden area with fenced boundaries, to the rear there is a paved enclosed garden with outdoor brick storage shed: