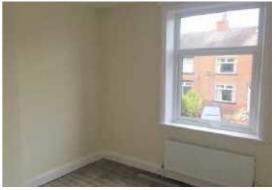

#### BEDROOM TWO 13'1 X 12'8 (3.99m X 3.86m)

A second double bedroom with uPVC window to the rear aspect and gas central heated radiator:-

#### BEDROOM THREE 14'8 X 12'2 (4.47m X 3.71m)

Third bedroom with uPVC window to the rear aspect and gas central headed radiator.