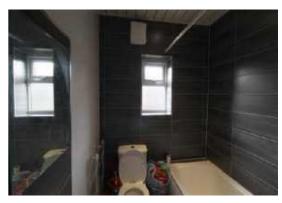

#### BATHROOM 8'3 X 6'1 (2.51m X 1.85m)

A modern fitted partly tiled bathroom with uPVC window to the Rea aspect , features a three piece bathroom suite in white with chrome effect fittings. Panelled bath with electric show over and shower screen, low level flush w.c and a hand wag pedestal basin, heated towel rail: