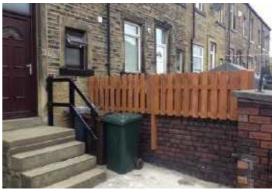

#### **EXTERNALLY**

To the front of the property, a flagged garden area with fenced boundaries, to the rear there is a paved enclosed garden with outdoor brick storage shed: