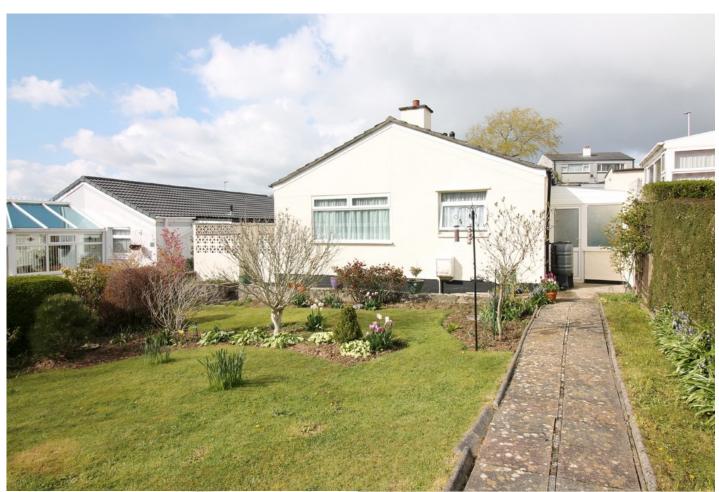

# **Property Summary**

This is a rare opportunity to purchase this two bedroom detached bungalow in the Hemerdon Heights area of Plympton and it is a must view. The property accommodation offers two double bedrooms, a lounge diner with doors out to the garden, kitchen, a family bathroom, and two lean-to storage rooms which are attached to the bungalow.

Many of the bungalows in the row have been extended with conservatories or sun rooms, this property would also see the benefit should you wish to add one as the south facing garden makes the most of having sun throughout the day. On the road there is a garage and driveway at the front of the property. The bungalow itself is slightly set back giving you a really quiet location.