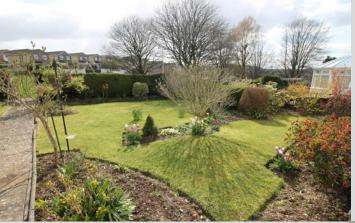

Many of the bungalows in the row have been extended with conservatories or sun rooms, this property would also see the benefit should you wish to add one as the south facing garden makes the most of having sun throughout the day. On the road there is a garage and driveway at the front of the property. The bungalow itself is slightly set back giving you a really quiet location.