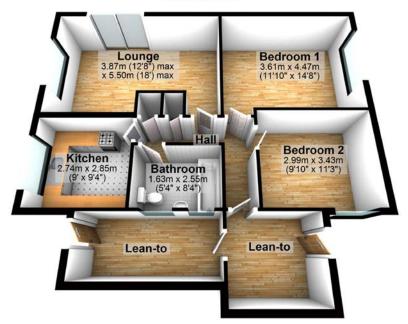

# **Property Summary**

This is a rare opportunity to purchase this two bedroom detached bungalow in the Hemerdon Heights area of Plympton and it is a must view. The property accommodation offers two double bedrooms, a lounge diner with doors out to the garden, kitchen, a family bathroom, and two lean-to storage rooms which are attached to the bungalow.

### **Ground Floor**