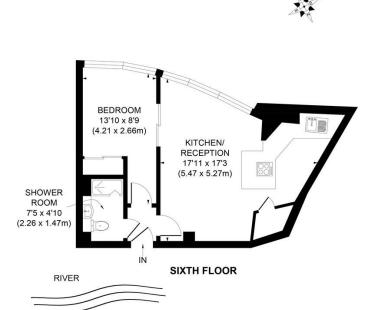

#### APPROX. GROSS INTERNAL FLOOR AREA 469 SQ. FT / 43.55 SQ. M

Illustration for identification purpose only, not to scale
All measurements are maximum, and includes wardrobes and window bays where applicable
Prepared by Pixangle ©. Tel 020 8870 2118