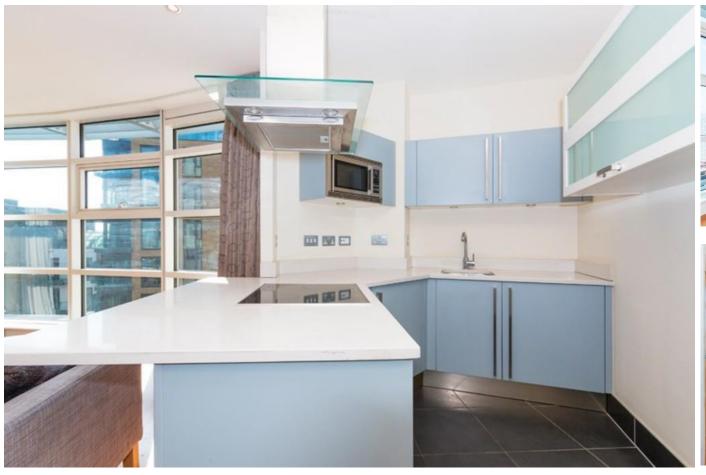

# **PROPERTY SUMMARY**

A well proportioned one bedroom apartment within the award winning Battersea Reach riverside development. Located on the sixth floor is light and bright and has a pleasant southerly outlook. Water bills are included in the rent.