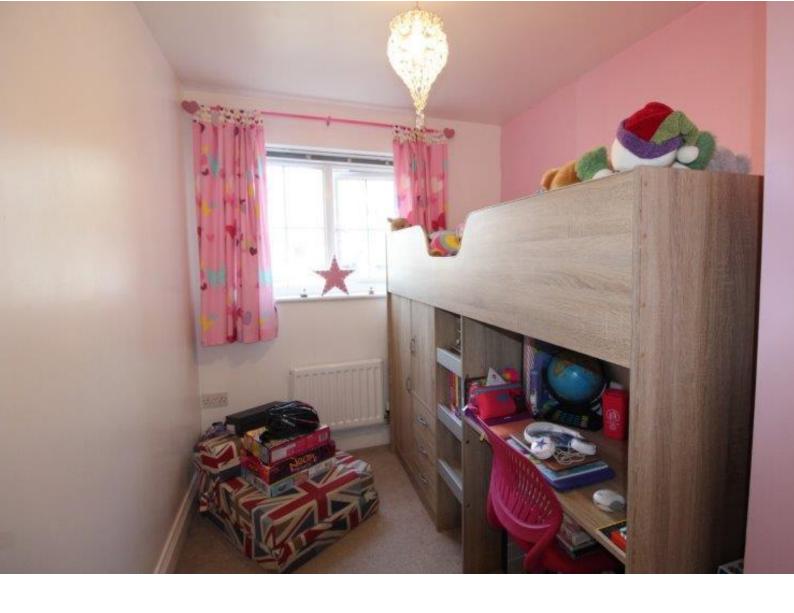

## **BEDROOM ONE**

14' 3" x 10' 11" (4.35m x 3.35m)

## **BEDROOM TWO**

10'8" x 6' 11" (3.26m x 2.13m)