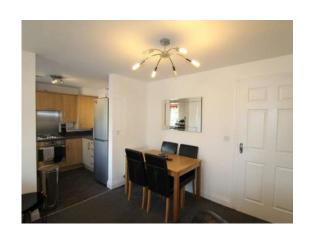

located providing good access to schools, shops and public transport links. The building is entered via a secure intercom entry system and communal entrance. Accommodation briefly comprises of entrance hallway, lounge/ dining room, kitchen, two bedrooms and bathroom. The property is well appointed throughout and benefits from combi-boiler gas central heating and upvc double glazing. Externally there are communal gardens, an allocated parking space and visitor parking bays. Viewings are highly recommended.





## **COMMUNAL ENTRANCE**

# **HALLWAY**

Via intercom entry

## **LOUNGE**

9'8" x 17'8" (2.95m x 5.39m)

# **KITCHEN**

## **BEDROOM ONE**

14' 3" x 10' 11" (4.35m x 3.35m)

## **BEDROOM TWO**

10'8" x 6' 11" (3.26m x 2.13m)

# **BATHROOM**

## **EXTERIOR**

Allocated parking bay







give a fair and reliable description of the property but no responsibility for any inaccuracy or error can be accepted and do not constitute an offer or contract. We have not ested any services or appliances (including central heating if fitted) referred to in these particulars and the purchasers are advised to satisfythemselves as to the working order and condition. If a property is unoccupied at any time there may be reconnection charges for any switched off / disconnected or drained services or appliances – All measurements are approximate. MONEY LAU NDERING REGULATIONS 2003 intending purchasers will be asked to produce identification and proof of financial status when an offer is received. We would ask for your co-operation in order that there will be no delay in agreeing thesale