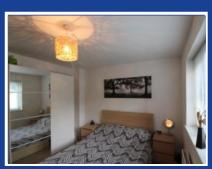

## **BEDROOM ONE**

14' 3" x 10' 11" (4.35m x 3.35m)

## **BEDROOM TWO**

10'8" x 6' 11" (3.26m x 2.13m)