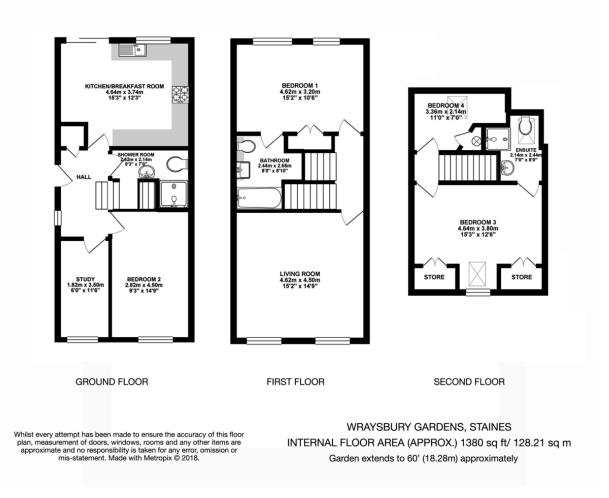

## 42

- 4 Bedroom Town House
- Large Bright Reception Room
- Large Modern Fitted Kitchen
- Dining Area
- Study

A beautifully presented 4 bed town house in one of Staines' most sought after developments the property benefits from being situated in a corner position on the on the largest plot on the Estate. The accommodation is arranged over three floors with a large bright and airy living room, a fitted kitchen with integrated appliances, dining area and study. Down stairs shower room. Four good size bedrooms. Two of the bedrooms have en suite bathrooms. it also a separate dining area, Benefitting from a large garden, driveway and garage.. The property is located a very