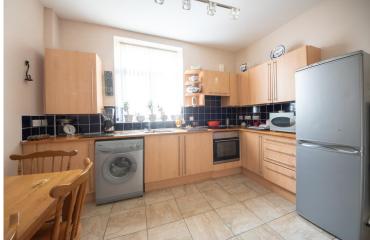

### KITCHEN/DINER

12' 4" x 10' 9" (3.76m x 3.28m) This lovely kitchen is neutrally painted and has a tiled floor. Fitted with a range of traditional style wooden base and eye level units. The kitchen has a 1 1/2 bowl, single drainer and stainless steel sink with mixer tap over. In terms of fixtures and fittings, there is a space suitable for free standing fridge freezer and this room comes equipped with an integrated four burner electric cooker with oven and grill below. Extractor hood above. For added practicality, there is also tiling to water sensitive areas, and a window overlooking the side of the property lets in natural light. Space for dining table and chairs for 6 people. Space and plumbing for washing machine.