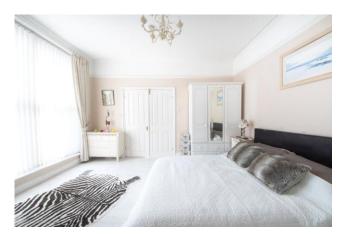

### MASTER BEDROOM

13' 5" x 12' 4" (4.09m x 3.76m) Spacious master bedroom with light and views coming from the wall to ceiling window. Neutrally painted, this room is the perfect canvas, needing only your time and personal flair to make something uniquely yours. Communicating double doors into the lounge.