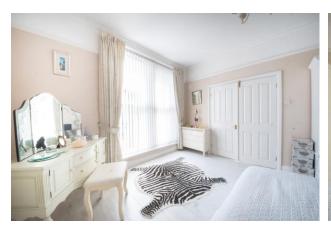

### MASTER BEDROOM

13' 5" x 12' 4" (4.09m x 3.76m) Spacious master bedroom with light and views coming from the wall to ceiling window. Neutrally painted, this room is the perfect canvas, needing only your time and personal flair to make something uniquely yours. Communicating double doors into the lounge.