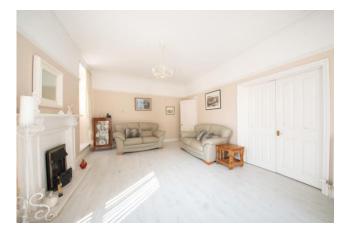

### LOUNGE

17' 7" x 12' 11" (5.38m x 3.96m) A spacious and airy room, flooded with natural light from the large windows overlooking the front and side of the property. Neutrally decorated with white wooden effect vinyl flooring. The fireplace provides not only a charming focal point, but makes this room the warm welcoming heart of the apartment.