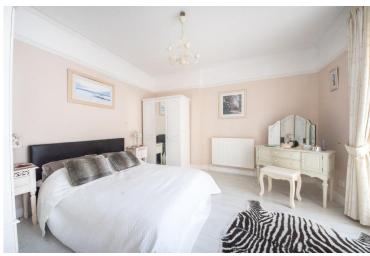

### MASTER BEDROOM

13' 5" x 12' 4" (4.09m x 3.76m) Spacious master bedroom with light and views coming from the wall to ceiling window. Neutrally painted, this room is the perfect canvas, needing only your time and personal flair to make something uniquely yours. Communicating double doors into the lounge.