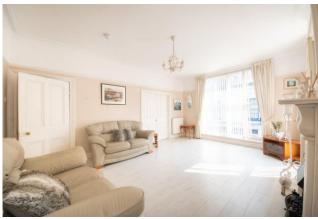

### LOUNGE

17' 7" x 12' 11" (5.38m x 3.96m) A spacious and airy room, flooded with natural light from the large windows overlooking the front and side of the property. Neutrally decorated with white wooden effect vinyl flooring. The fireplace provides not only a charming focal point, but makes this room the warm welcoming heart of the apartment.