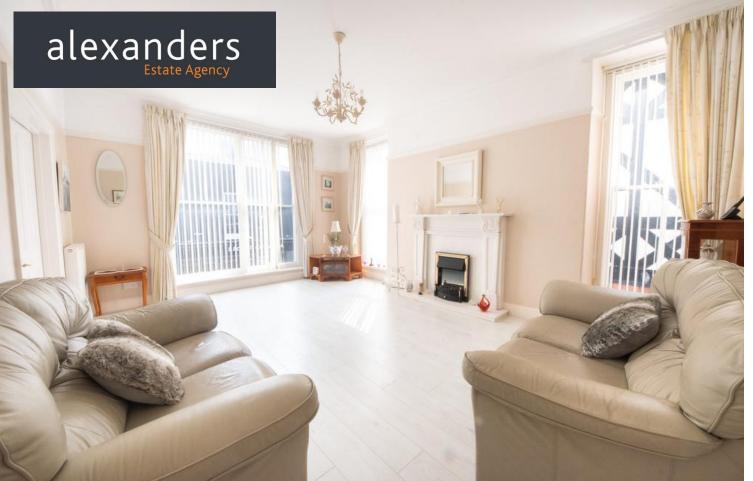

### LOUNGE

17' 7" x 12' 11" (5.38m x 3.96m) A spacious and airy room, flooded with natural light from the large windows overlooking the front and side of the property. Neutrally decorated with white wooden effect vinyl flooring. The fireplace provides not only a charming focal point, but makes this room the warm welcoming heart of the apartment.