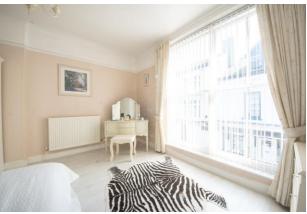

### MASTER BEDROOM

13' 5" x 12' 4" (4.09m x 3.76m) Spacious master bedroom with light and views coming from the wall to ceiling window. Neutrally painted, this room is the perfect canvas, needing only your time and personal flair to make something uniquely yours. Communicating double doors into the lounge.