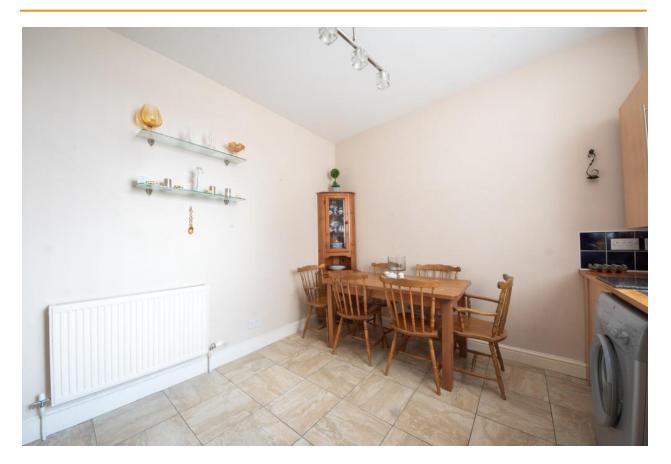

### KITCHEN/DINER

12' 4" x 10' 9" (3.76m x 3.28m) This lovely kitchen is neutrally painted and has a tiled floor. Fitted with a range of traditional style wooden base and eye level units. The kitchen has a 1 1/2 bowl, single drainer and stainless steel sink with mixer tap over. In terms of fixtures and fittings, there is a space suitable for free standing fridge freezer and this room comes equipped with an integrated four burner electric cooker with oven and grill below. Extractor hood above. For added practicality, there is also tiling to water sensitive areas, and a window overlooking the side of the property lets in natural light. Space for dining table and chairs for 6 people. Space and plumbing for washing machine.