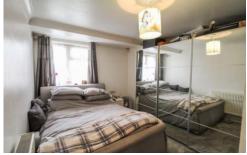

Internally, you are greeted with a large entrance hall with two large storage cupboards and doors to the reception room, bathroom and both bedrooms. The kitchen and utility/work room are accessed via the spacious reception room which has ample space for all living room furniture, as well as a dining room table and chairs.

### **BEDROOM ONE**

13' 01" x 9' 11" (3.99m x 3.02m) Double glazed window to front, coved œiling, fitted wardrobes, wall mounted radiator, fitted carpet.