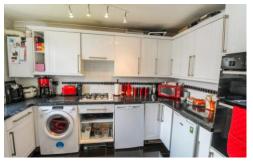

# **KITCHEN**

11' 00" x 7' 11" (3.35m x 2.41m) Double glazed window to rear, coved ceiling, tiled floor to ceiling, wall mounted boiler, fitted wall and base units with granite effect work surfaces and integral hob with extractor over, stainless steel circular sink and drainer unit with mixer tap over, integral double oven, space for washing machine, dishwasher, fridge and freezer.