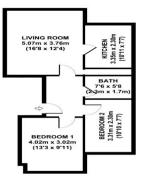

#### **RECEPTION ROOM**

16' 10" x 12' 02" (5.13m x 3.71m) Double glazed window to rear, coved ceiling, dado rail, fitted carpet, door to kitchen and utility/work room.

# **KITCHEN**

11' 00" x 7' 11" (3.35m x 2.41m) Double glazed window to rear, coved ceiling, tiled floor to ceiling, wall mounted boiler, fitted wall and base units with granite effect work surfaces and integral hob with extractor over, stainless steel circular sink and drainer unit with mixer tap over, integral double oven, space for washing machine, dishwasher, fridge and freezer.

### **BEDROOM ONE**

13' 01" x 9' 11" (3.99m x 3.02m) Double glazed window to front, coved œiling, fitted wardrobes, wall mounted radiator, fitted carpet.

#### **BEDROOM TWO**

11' 00" x 6' 10" (3.35m x 2.08m) (Currently used as a study) Double glazed window to front, storage cupboard, fitted wardrobes and eye level storage cupboard, wall mounted radiator, fitted carpet.

#### BATHROOM

7' 09" x 5' 08" (2.36m x 1.73m) Tiled floor to ceiling, wall mounted chrome towel rail, bath unit with mixer tap over, shower attachment to wall and shower screen, low level WC, wash hand basin with mixer tap, vanity unit under and wall mounted vanity unit over.