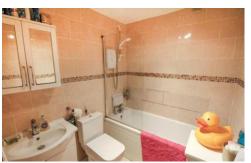

#### BATHROOM

7' 09" x 5' 08" (2.36m x 1.73m) Tiled floor to ceiling, wall mounted chrome towel rail, bath unit with mixer tap over, shower attachment to wall and shower screen, low level WC, wash hand basin with mixer tap, vanity unit under and wall mounted vanity unit over.