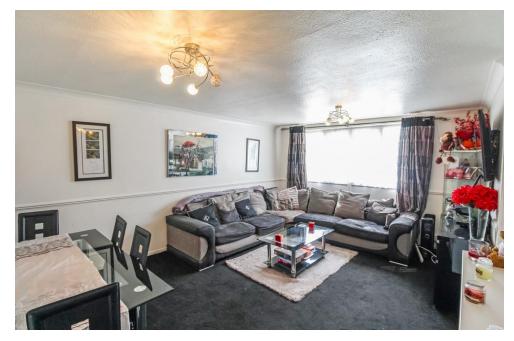

#### **RECEPTION ROOM**

16' 10" x 12' 02" (5.13m x 3.71m) Double glazed window to rear, coved ceiling, dado rail, fitted carpet, door to kitchen and utility/work room.