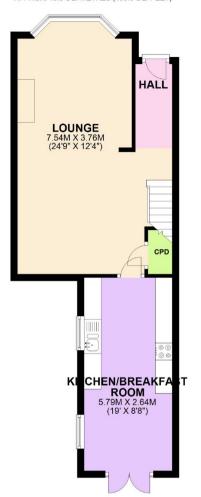

## **Room Measurements**

Through Lounge 24'9 x 12'4 reducing to 11'3 (7.54m x 3.76m reducing to 3.43m) Kitchen / Breakfast Room 19' x 8'8 (5.79m x 2.64m)

Bedroom One 15'1 x 8'9 (4.60m x 2.67m)

Bedroom Two 10'8 x 8'6 (3.25m x 2.59m)

#### GROUND FLOOR

APPROX. 45.5 SQ. METRES (490.0 SQ. FEET)