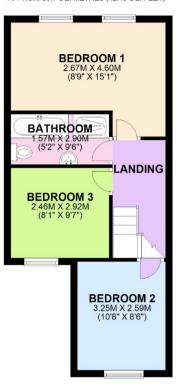

## **Room Measurements**

Through Lounge 24'9 x 12'4 reducing to 11'3 (7.54m x 3.76m reducing to 3.43m) Kitchen / Breakfast Room 19' x 8'8 (5.79m x 2.64m)

Bedroom One 15'1 x 8'9 (4.60m x 2.67m)

Bedroom Two 10'8 x 8'6 (3.25m x 2.59m)

Bedroom Three 9'7 x 8'1 (2.92m x 2.46m)

Bathroom 9'6 x 5'2 (2.90m x 1.57m)

Rear Garden 20' (6.10m)

#### FIRST FLOOR

APPROX, 39.7 SQ, METRES (427.6 SQ, FEET)

TOTAL AREA: APPROX. 85.2 SQ. METRES (917.6 SQ. FEET)

It is not known whether the fixtures and the fittings to be included in the disposal of this property are operational and effective, as the agents have not tested them. Measurements have been taken using a 'Disto lite' laser measure. Floor plans (where applicable) should only be used as a rough guide. The accuracy of the floor plans and measurements as well as the content of the property details CANNOT be relied upon.