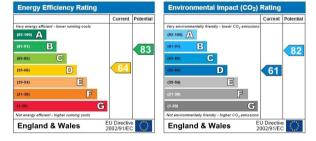

through lounge, ground floor cloakroom, paved patio garden and of course coming with gas central heating and double glazing. We strongly advise you contact us quickly for a viewing appointment.

## **Room Measurements**

Through Lounge 24'9 x 12'4 reducing to 11'3 (7.54m x 3.76m reducing to 3.43m) Kitchen / Breakfast Room 19' x 8'8 (5.79m x 2.64m)

Bedroom One 15'1 x 8'9 (4.60m x 2.67m)

Bedroom Two 10'8 x 8'6 (3.25m x 2.59m)

Bedroom Three 9'7 x 8'1 (2.92m x 2.46m)

Bathroom 9'6 x 5'2 (2.90m x 1.57m)

Rear Garden 20' (6.10m)

### **Council Tax**

Royal Borough of Greenwich - Band C - £1,324.05 per annum.







#### GROUND FLOOR

APPROX. 45.5 SQ. METRES (490.0 SQ. FEET)



#### FIRST FLOOR

APPROX, 39.7 SQ, METRES (427.6 SQ, FEET)



TOTAL AREA: APPROX. 85.2 SQ. METRES (917.6 SQ. FEET)



It is not known whether the fixtures and the fittings to be included in the disposal of this property are operational and effective, as the agents have not tested them. Measurements have been taken using a 'Disto lite' laser measure. Floor plans (where applicable) should only be used as a rough guide. The accuracy of the floor plans and measurements as well as the content of the property details CANNOT be relied upon.

# 020 8319 7600

134 - 136 Plumstead Common Road, Plumstead, London SE18 2UL