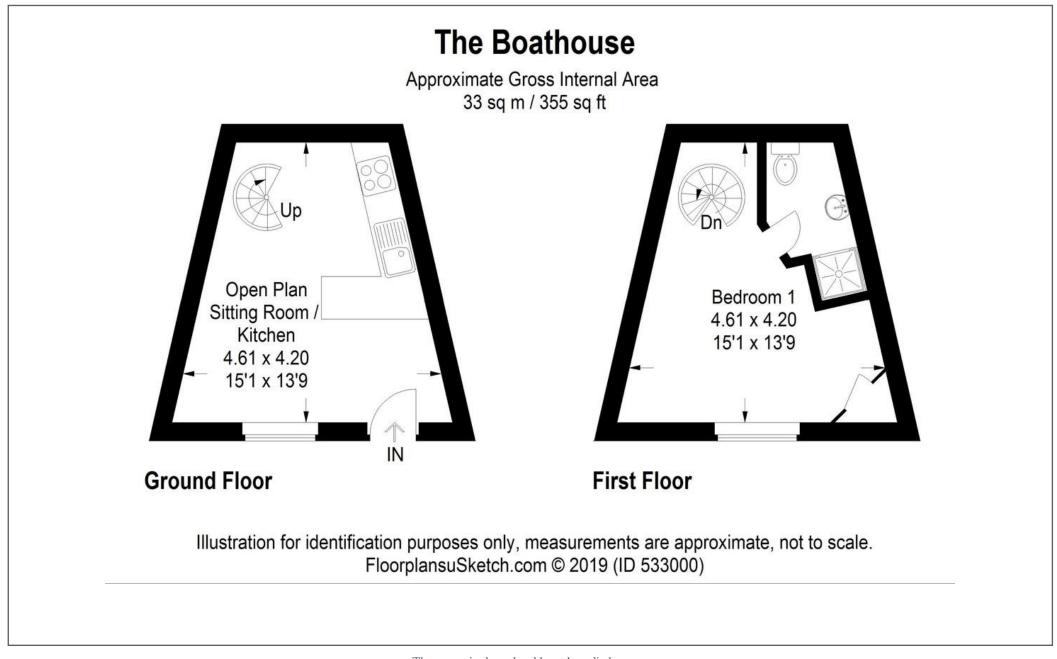

# HARBOUR & BEACH 200 METRES, PLYMOUTH 22 MILES, FOWEY 10 MILES

A chic boutique style cottage currently used as a luxury holiday let with proven income, less than 200 metres from the picturesque harbour and beach in the heart of the Cornish Riviera. About 355 sq ft, 15' O/P Sitting Room/Kitchen, Bedroom with Ensuite Shower/WC, Available Furnished and Equipped.

The accommodation is shown on the attached floor plan and briefly comprises: Stable type entrance door with stained glass feature to the open plan living room/kitchen having a range of work surfaces with drawers and cupboards under, breakfast bar, sink unit and built in appliances including fridge, electric oven and Schott Ceran 4-ring hob. Double glazed window with blinds. Haverland digital thermostat programmable radiator.

A spiral staircase rises to the first floor.

Bedroom - double glazed window with fitted blinds. Haverland digital thermostat programmable radiator and built in wardrobe. Door to en suite shower room comprising tiled shower cubicle with electric shower over. Pedestal wash hand basin and low flush WC. Slate flooring and slate tiled splash backs. Extractor fan