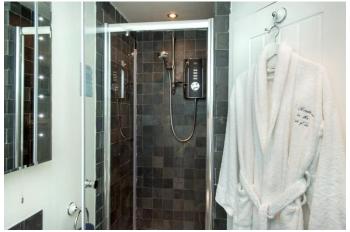

A spiral staircase rises to the first floor.

Bedroom - double glazed window with fitted blinds. Haverland digital thermostat programmable radiator and built in wardrobe. Door to en suite shower room comprising tiled shower cubicle with electric shower over. Pedestal wash hand basin and low flush WC. Slate flooring and slate tiled splash backs. Extractor fan