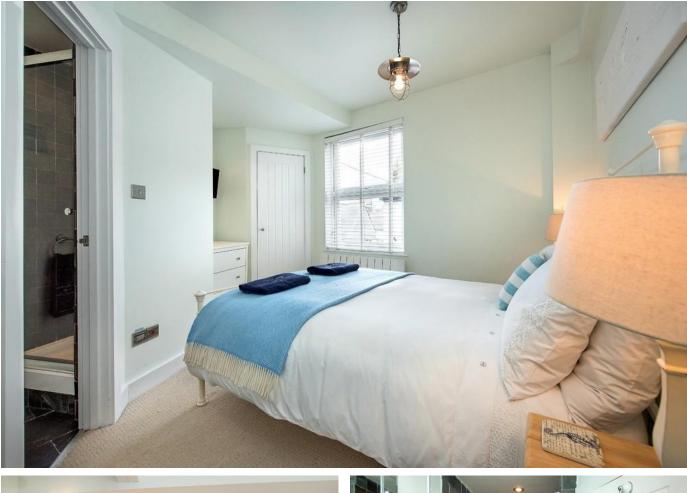

A spiral staircase rises to the first floor.

Bedroom - double glazed window with fitted blinds. Haverland digital thermostat programmable radiator and built in wardrobe. Door to en suite shower room comprising tiled shower cubicle with electric shower over. Pedestal wash hand basin and low flush WC. Slate flooring and slate tiled splash backs. Extractor fan