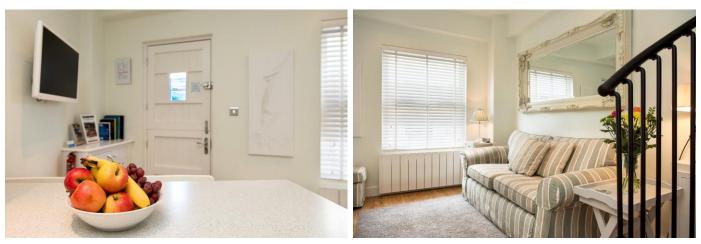

The accommodation is shown on the attached floor plan and briefly comprises: Stable type entrance door with stained glass feature to the open plan living room/kitchen having a range of work surfaces with drawers and cupboards under, breakfast bar, sink unit and built in appliances including fridge, electric oven and Schott Ceran 4-ring hob. Double glazed window with blinds. Haverland digital thermostat programmable radiator.

A spiral staircase rises to the first floor.

Bedroom - double glazed window with fitted blinds. Haverland digital thermostat programmable radiator and built in wardrobe. Door to en suite shower room comprising tiled shower cubicle with electric shower over. Pedestal wash hand basin and low flush WC. Slate flooring and slate tiled splash backs. Extractor fan