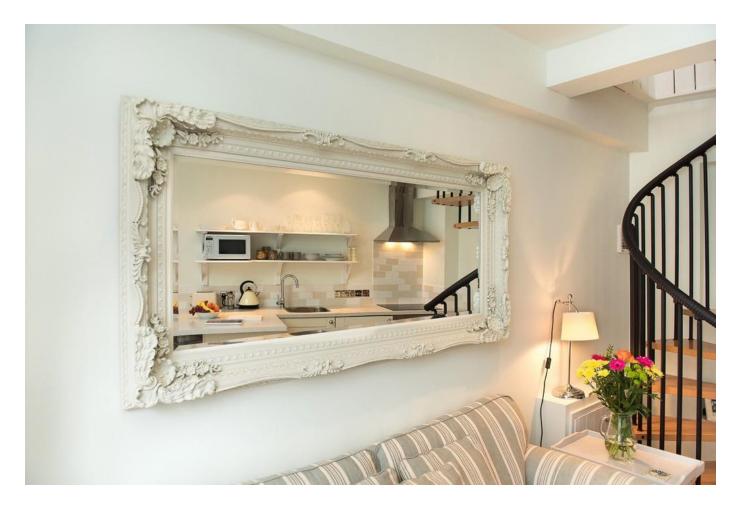

#### DESCRIPTION

The property comprises a charming cottage with full residential use, for at least six years The Boathouse has been used as a luxury holiday let with a proven income. Our client has taken great care to create a chic and stylish bolt hole, capitalising on the convenient location within the town and evidenced by the fantastic reviews on TripAdvisor, Airbnb and Homeaway. The property is successfully let through Airbnb, TripAdvisor, HomeAway and theboathouselooe.co.uk - occupancy and income figures are available to interested parties and the property can be sold fully equipped with the quality furn ishings and effects to enable its ongoing use as a quality holiday let (excluding personal items and subject to negotiation).

The accommodation is shown on the attached floor plan and briefly comprises: Stable type entrance door with stained glass feature to the open plan living room/kitchen having a range of work surfaces with drawers and cupboards under, breakfast bar, sink unit and built in appliances including fridge, electric oven and Schott Ceran 4-ring hob. Double glazed window with blinds. Haverland digital thermostat programmable radiator.