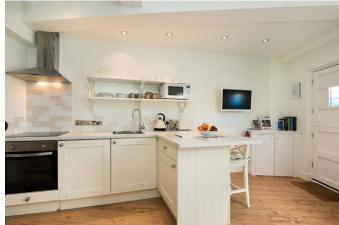

The accommodation is shown on the attached floor plan and briefly comprises: Stable type entrance door with stained glass feature to the open plan living room/kitchen having a range of work surfaces with drawers and cupboards under, breakfast bar, sink unit and built in appliances including fridge, electric oven and Schott Ceran 4-ring hob. Double glazed window with blinds. Haverland digital thermostat programmable radiator.