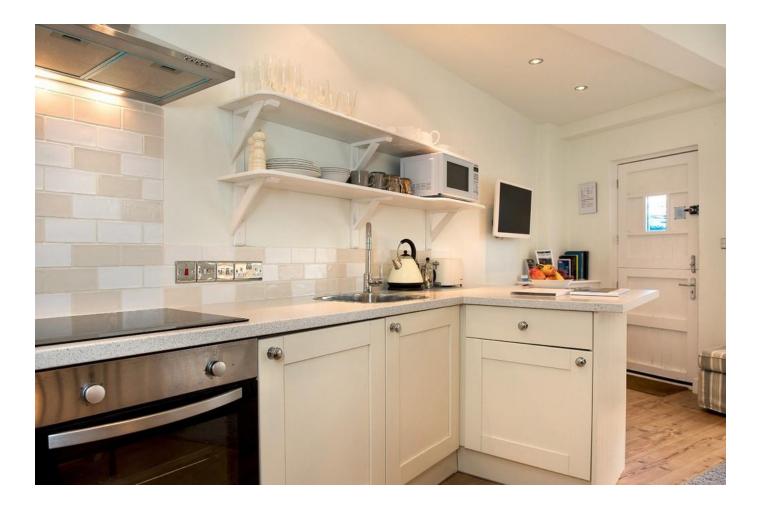

The accommodation is shown on the attached floor plan and briefly comprises: Stable type entrance door with stained glass feature to the open plan living room/kitchen having a range of work surfaces with drawers and cupboards under, breakfast bar, sink unit and built in appliances including fridge, electric oven and Schott Ceran 4-ring hob. Double glazed window with blinds. Haverland digital thermostat programmable radiator.