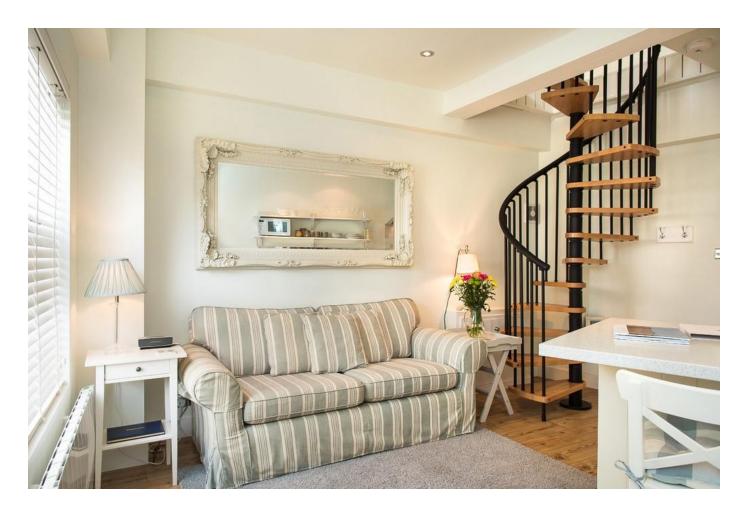

The accommodation is shown on the attached floor plan and briefly comprises: Stable type entrance door with stained glass feature to the open plan living room/kitchen having a range of work surfaces with drawers and cupboards under, breakfast bar, sink unit and built in appliances including fridge, electric oven and Schott Ceran 4-ring hob. Double glazed window with blinds. Haverland digital thermostat programmable radiator.

A spiral staircase rises to the first floor.

Bedroom - double glazed window with fitted blinds. Haverland digital thermostat programmable radiator and built in wardrobe. Door to en suite shower room comprising tiled shower cubicle with electric shower over. Pedestal wash hand basin and low flush WC. Slate flooring and slate tiled splash backs. Extractor fan