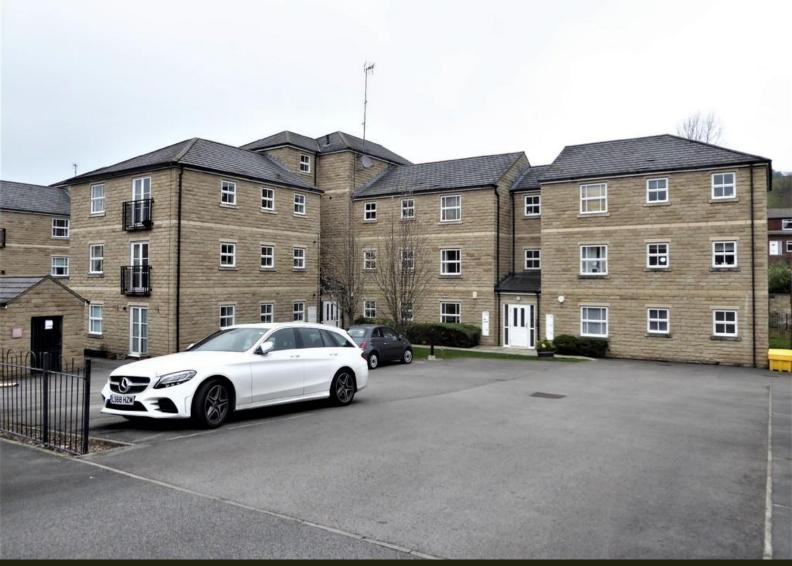

## BROOM MILLS ROAD, FARSLEY LS28 5GR £725 PCM

First Floor Apartment Two Double Bedrooms Modern Fitted Dining Kitchen White Three Piece Bathroom Suite Neutral Décor Throughout Juliet Balcony. Designated Parking White Upvc Double Glazing Gas Central Heating With Combination Boiler Unfurnished. Deposit £836 Available 8th May 2024.

# £725 PCM

GENERAL DESCRIPTION

Before a viewing can be obtained, please contact the office for a link to complete a Canopy rent passport

A well maintained two double bedroom 1st floor apartment situated in a residential cul-de-sac location in the sought after village of Farsley. Will be of particular interest to professionals seeking well proportioned accommodation which benefits from: white Upvc double glazing; gas central heating with combination boiler; designated parking space; neutral décor; modern fitted dining kitchen; white three piece bathroom; Juliet balcony. Offers good commuting access to both Leeds and Bradford and an early inspection is recommended to appreciate the location and presentation of the accommodation on offer. Sorry no smokers. Sorry no pets. Unfurnished. Available 8th May 2024. Deposit £836.00.