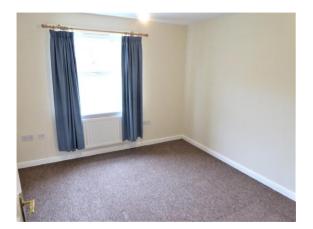

#### ROOM MEASUREMENTS

ENTRANCE HALL 16' 10" x 5' 9" (5.13m x 1.75m)max LOUNGE 14' 5" x 10' 9" (4.39m x 3.28m) KITCHEN 12' 9" x 9' 9" (3.89m x 2.97m)max DOUBLE BEDROOM ONE 12' 4" x 10' 9" (3.76m x 3.28m)max DOUBLED BEDROOM TWO 12' 4" x 9' 3" (3.76m x 2.82m) BATHROOM 6' 8" x 6' 5" (2.03m x 1.96m)