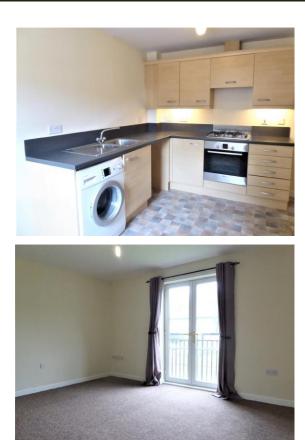

# £725 PCM

GENERAL DESCRIPTION

Before a viewing can be obtained, please contact the office for a link to complete a Canopy rent passport

A well maintained two double bedroom 1st floor apartment situated in a residential cul-de-sac location in the sought after village of Farsley. Will be of particular interest to professionals seeking well proportioned accommodation which benefits from: white Upvc double glazing; gas central heating with combination boiler; designated parking space; neutral décor; modern fitted dining kitchen; white three piece bathroom; Juliet balcony. Offers good commuting access to both Leeds and Bradford and an early inspection is recommended to appreciate the location and presentation of the accommodation on offer. Sorry no smokers. Sorry no pets. Unfurnished. Available 8th May 2024. Deposit £836.00.

#### ROOM MEASUREMENTS

ENTRANCE HALL 16' 10" x 5' 9" (5.13m x 1.75m)max LOUNGE 14' 5" x 10' 9" (4.39m x 3.28m) KITCHEN 12' 9" x 9' 9" (3.89m x 2.97m)max DOUBLE BEDROOM ONE 12' 4" x 10' 9" (3.76m x 3.28m)max DOUBLED BEDROOM TWO 12' 4" x 9' 3" (3.76m x 2.82m) BATHROOM 6' 8" x 6' 5" (2.03m x 1.96m)