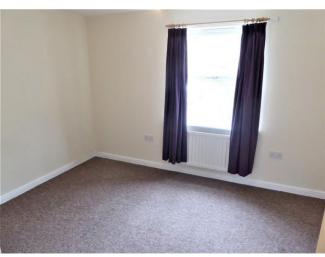

#### ROOM MEASUREMENTS

ENTRANCE HALL 16' 10" x 5' 9" (5.13m x 1.75m)max LOUNGE 14' 5" x 10' 9" (4.39m x 3.28m) KITCHEN 12' 9" x 9' 9" (3.89m x 2.97m)max DOUBLE BEDROOM ONE 12' 4" x 10' 9" (3.76m x 3.28m)max DOUBLED BEDROOM TWO 12' 4" x 9' 3" (3.76m x 2.82m) BATHROOM 6' 8" x 6' 5" (2.03m x 1.96m)