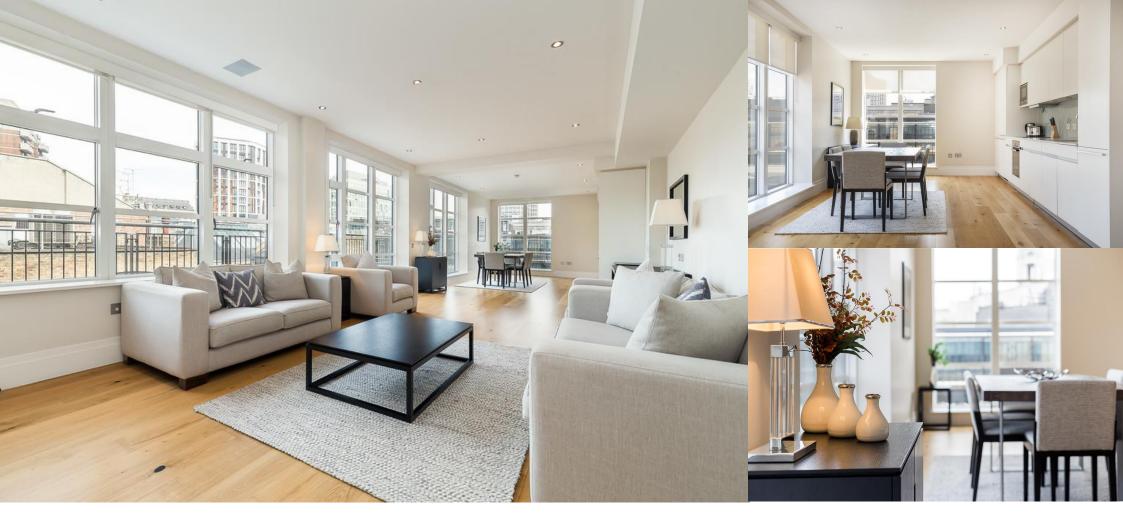

# >

This apartment is the perfect mix of excellent entertaining, living and outdoor spaces with good size double bedrooms and storage. The flat which has been finished to a high standard is located on the 4th floor (with direct lift access) of a warehouse conversion with an extremely helpful afternoon porter. There is a large open plan reception room with a wraparound terrace and dual aspect windows, providing not only lots of light but also fantastic roof top views. The master bedroom has a large well-appointed en-suite bathroom and direct access to the terrace. The other two bedrooms have fitted wardrobes and there is a further bathroom. There is a large private entrance lobby leading to a hallway off which is located a utility room.

The property benefits from

under-floor heating and an integrated Sonos sound system.

The building is located on a pedestrianised side street on the quieter side of Covent Garden, half way to Holborn, providing a good solution for those wanting to benefit from the area's many delicious restaurants and fantastic theatres and museums without being affected by the hustle and bustle of it all. For those who are unfamiliar with the area, there are also many public green spaces & garden squares in the heighbouring Bloomsbury and Lincoln's Inn Fields. Needless to say, there are also many ransport options including Tottenham Court Road, Covent Garden & Holborn tube stations and many bus routes. The property s available immediately, on a furnished basis.

### WHAT WE LOVE:

Private wraparound terrace Fantastic entertaining space The flat is extremely well laid out Quiet location Helpful afternoon porter

### WHAT YOU NEED TO KNOW:

Direct lift access 4th floor Underfloor heating ntegrated Sonos sound system Rent includes an excellent weekly clearner Floorplan

Floor Plan produced for Tavistock Bow by Mays Floorplans © . Tel 020 3397 4594 Illustration for identification purposes only, not to scale All measurements are maximum, and include wardrobes and window bays where applicable