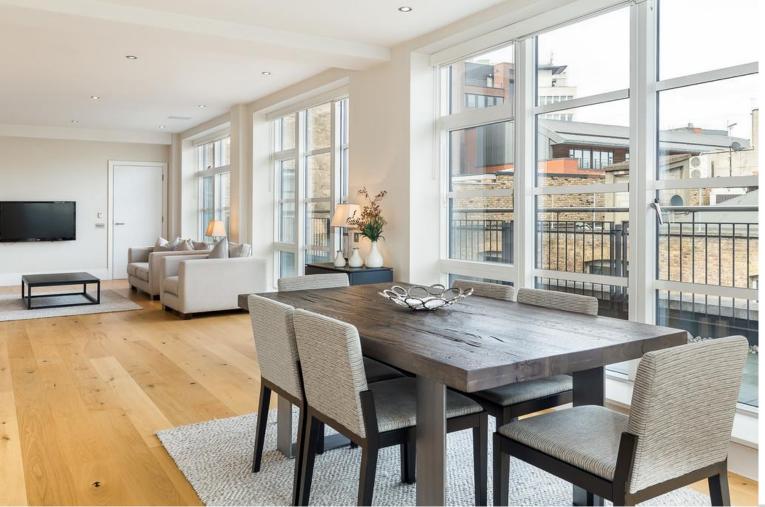

# >

This apartment is the perfect mix of excellent entertaining, living and outdoor spaces with good size double bedrooms and storage. The flat which has been finished to a high standard is located on the 4th floor (with direct lift access) of a warehouse conversion with an extremely helpful afternoon porter. There is a large open plan reception room with a wraparound terrace and dual aspect windows, providing not only lots of light but also fantastic roof top views. The master bedroom has a large well-appointed en-suite bathroom and direct access to the terrace. The other two bedrooms have fitted wardrobes and there is a further bathroom. There is a large private entrance lobby leading to a hallway off which is located a utility room.

The property benefits from

under-floor heating and an integrated Sonos sound system.

The building is located on a pedestrianised side street on the quieter side of Covent Garden, half way to Holborn, providing a good solution for those wanting to benefit from the area's many delicious restaurants and fantastic theatres and museums without being affected by the hustle and bustle of it all. For those who are unfamiliar with the area, there are also many public green spaces & garden squares in the heighbouring Bloomsbury and Lincoln's Inn Fields. Needless to say, there are also many ransport options including Tottenham Court Road, Covent Garden & Holborn tube stations and many bus routes. The property s available immediately, on a furnished basis.