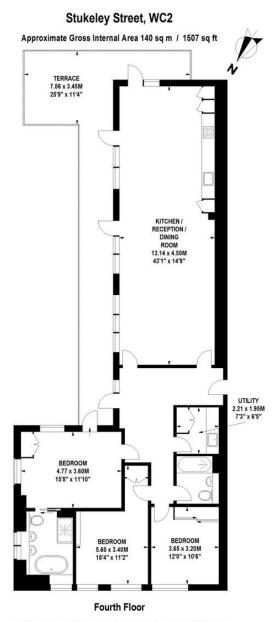

### WHAT YOU NEED TO KNOW:

Direct lift access 4th floor Underfloor heating ntegrated Sonos sound system Rent includes an excellent weekly clearner Floorplan

Floor Plan produced for Tavistock Bow by Mays Floorplans © . Tel 020 3397 4594 Illustration for identification purposes only, not to scale All measurements are maximum, and include wardrobes and window bays where applicable