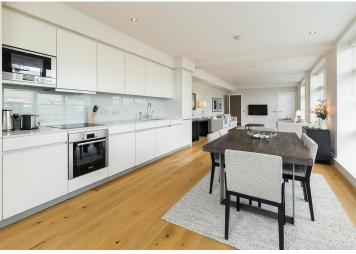

# >

This apartment is the perfect mix of excellent entertaining, living and outdoor spaces with good size double bedrooms and storage. The flat which has been finished to a high standard is located on the 4th floor (with direct lift access) of a warehouse conversion with an extremely helpful afternoon porter. There is a large open plan reception room with a wraparound terrace and dual aspect windows, providing not only lots of light but also fantastic roof top views. The master bedroom has a large well-appointed en-suite bathroom and direct access to the terrace. The other two bedrooms have fitted wardrobes and there is a further bathroom. There is a large private entrance lobby leading to a hallway off which is located a utility room.

The property benefits from

under-floor heating and an integrated Sonos sound system.

The building is located on a pedestrianised side street on the quieter side of Covent Garden, half way to Holborn, providing a good solution for those wanting to benefit from the area's many delicious restaurants and fantastic theatres and museums without being affected by the hustle and bustle of it all. For those who are unfamiliar with the area, there are also many public green spaces & garden squares in the heighbouring Bloomsbury and Lincoln's Inn Fields. Needless to say, there are also many ransport options including Tottenham Court Road, Covent Garden & Holborn tube stations and many bus routes. The property s available immediately, on a furnished basis.