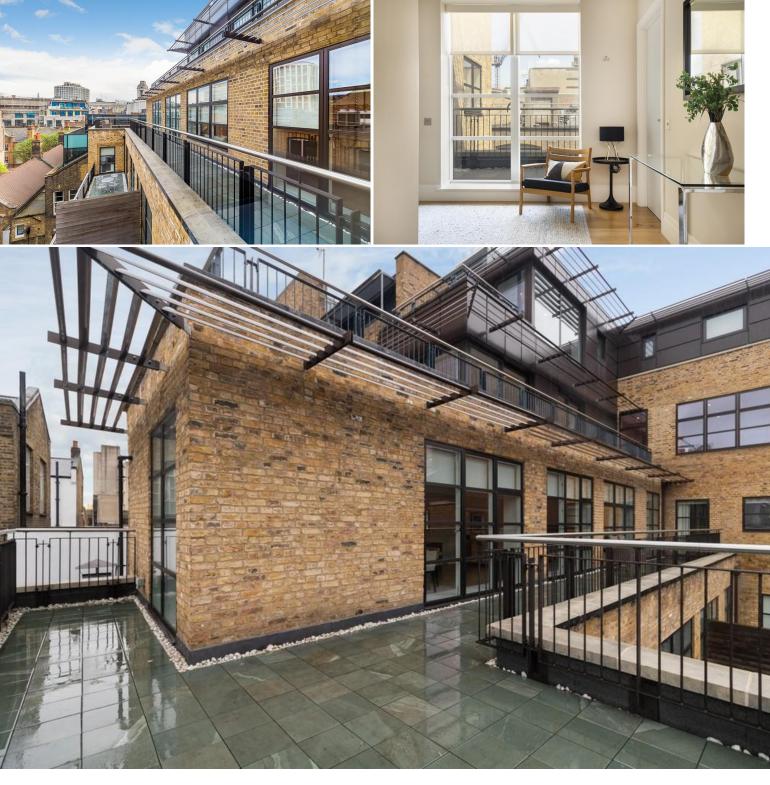

#### Three bedrooms

- > Two bathrooms (one en-suite)
- > Private wraparound terrace
- Direct lift access with large private lift lobby
- > Separate utility room
- > Furnished
- > Rent includes weekly clean
- Underfloor heating
- > Available immediately
  - Close to Holborn & Tottenham Court Road tube stations

# >

This apartment is the perfect mix of excellent entertaining, living and outdoor spaces with good size double bedrooms and storage. The flat which has been finished to a high standard is located on the 4th floor (with direct lift access) of a warehouse conversion with an extremely helpful afternoon porter. There is a large open plan reception room with a wraparound terrace and dual aspect windows, providing not only lots of light but also fantastic roof top views. The master bedroom has a large well-appointed en-suite bathroom and direct access to the terrace. The other two bedrooms have fitted wardrobes and there is a further bathroom. There is a large private entrance lobby leading to a hallway off which is located a utility room.

### WHAT WE LOVE:

Private wraparound terrace Fantastic entertaining space The flat is extremely well laid out Quiet location Helpful afternoon porter