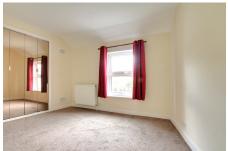

#### BEDROOM 2

3.35m (11') x 2.75m (9')

Double glazed window to front, radiator, airing cupboard, built in wardrobe.