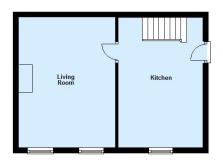

## GROUND FLOOR

Front entrance door to:

#### **KITCHEN**

4.84m (15'10") x 3.12m (10'3")

Fitted with a matching range of base and eye level units with worktop space over, butler style sink with 2 stainless steel drainers, plumbing for washing machine, double oven, electric hob with extractor hood over, double glazed window to front, radiator, ceramic tiled flooring, stairs to first floor.

#### LIVING ROOM

3.99m (13'1") x 3.55m (11'8")

Two double glazed windows to front, gas fire, radiator, dado rail, panelled walls.