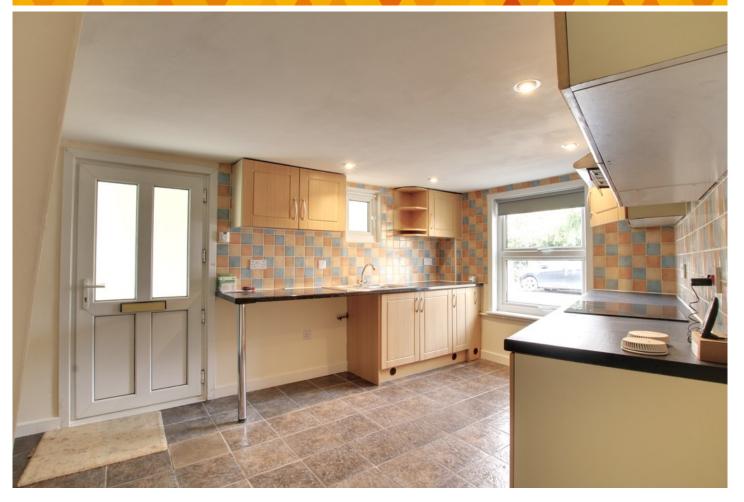

#### **KITCHEN**

4.84m (15'10") x 3.12m (10'3")

Fitted with a matching range of base and eye level units with worktop space over, butler style sink with 2 stainless steel drainers, plumbing for washing machine, double oven, electric hob with extractor hood over, double glazed window to front, radiator, ceramic tiled flooring, stairs to first floor.