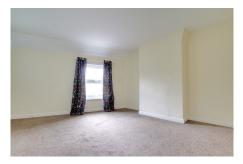

#### FIRST FLOOR LANDING

3.99m (13'1") x 3.55m (11'8")

Double glazed window to front, radiator.