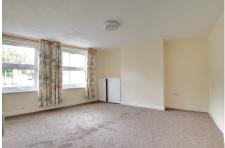

#### LIVING ROOM

3.99m (13'1") x 3.55m (11'8")

Two double glazed windows to front, gas fire, radiator, dado rail, panelled walls.