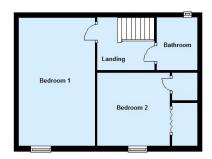

#### FIRST FLOOR LANDING

3.99m (13'1") x 3.55m (11'8")

Double glazed window to front, radiator.

#### BEDROOM 2

3.35m (11') x 2.75m (9')

Double glazed window to front, radiator, airing cupboard, built in wardrobe.

#### SHOWER ROOM