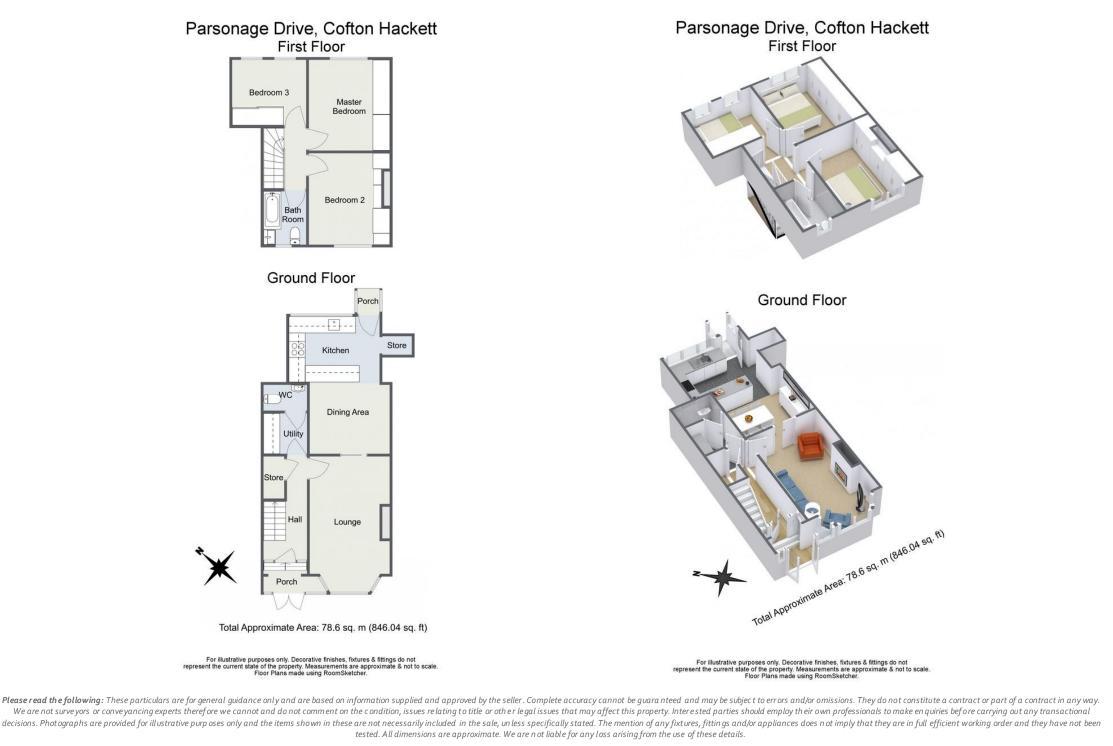

## Description:

The accommodation comprises: Enclosed porch, entrance hall with under stairs storage cupboard and access to the utility room as well as a guest cloakroom. The lounge features a bay window, gas feature fire and sliding door to an open plan kitchen/diner with breakfast bar, integrated fridge/freezer and views over the garden. The first floor offers two double bedrooms (both with fitted wardrobes), single bedroom (also with fitted wardrobe) and family bathroom.

## **Room Dimensions:**

Lounge: 16' 6" (into bay) x 9' 7" (5.05m x 2.93m)

**Dining Area:** 7' 9" x 9' 7" (2.37m x 2.94m)

**Kitchen:** 7' 10" × 10' 11" (2.40m × 3.34m)

**Utility Room:** 4'10"x 5'1"(1.49m x 1.56m)

Stairs To First Floor Landing

**Master Bedroom:** 10' 11" x 7' 8"(3.33m x 2.36m)

**Bedroom Two:** 10' 11" x 8' 11" (3.35m x 2.74m)

**Bedroom Three:** 7'10" x 8'11"(2.41m x 2.73m)

**Bathroom:** 6'6" × 5' 2" (1.99m × 1.58m)