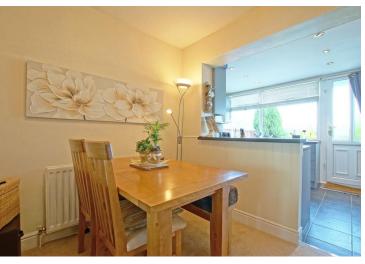

## Description:

The accommodation comprises: Enclosed porch, entrance hall with under stairs storage cupboard and access to the utility room as well as a guest cloakroom. The lounge features a bay window, gas feature fire and sliding door to an open plan kitchen/diner with breakfast bar, integrated fridge/freezer and views over the garden. The first floor offers two double bedrooms (both with fitted wardrobes), single bedroom (also with fitted wardrobe) and family bathroom.

## **Room Dimensions:**

Lounge: 16' 6" (into bay) x 9' 7" (5.05m x 2.93m)

**Dining Area:** 7' 9" x 9' 7" (2.37m x 2.94m)

**Kitchen:** 7' 10" × 10' 11" (2.40m × 3.34m)

**Utility Room:** 4'10"x 5'1"(1.49m x 1.56m)