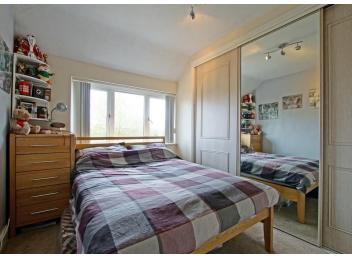

## Description:

The accommodation comprises: Enclosed porch, entrance hall with under stairs storage cupboard and access to the utility room as well as a guest cloakroom. The lounge features a bay window, gas feature fire and sliding door to an open plan kitchen/diner with breakfast bar, integrated fridge/freezer and views over the garden. The first floor offers two double bedrooms (both with fitted wardrobes), single bedroom (also with fitted wardrobe) and family bathroom.

Stairs To First Floor Landing

**Master Bedroom:** 10' 11" x 7' 8"(3.33m x 2.36m)

**Bedroom Two:** 10' 11" x 8' 11" (3.35m x 2.74m)

**Bedroom Three:** 7'10" x 8'11"(2.41m x 2.73m)

**Bathroom:** 6'6" × 5' 2" (1.99m × 1.58m)