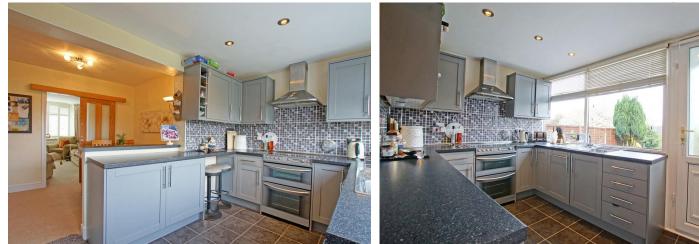

## Description:

The accommodation comprises: Enclosed porch, entrance hall with under stairs storage cupboard and access to the utility room as well as a guest cloakroom. The lounge features a bay window, gas feature fire and sliding door to an open plan kitchen/diner with breakfast bar, integrated fridge/freezer and views over the garden. The first floor offers two double bedrooms (both with fitted wardrobes), single bedroom (also with fitted wardrobe) and family bathroom.

## **Room Dimensions:**

Lounge: 16' 6" (into bay) x 9' 7" (5.05m x 2.93m)

**Dining Area:** 7' 9" x 9' 7" (2.37m x 2.94m)

**Kitchen:** 7' 10" × 10' 11" (2.40m × 3.34m)

**Utility Room:** 4'10"x 5'1"(1.49m x 1.56m)