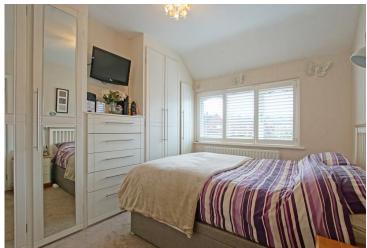

## Description:

The accommodation comprises: Enclosed porch, entrance hall with under stairs storage cupboard and access to the utility room as well as a guest cloakroom. The lounge features a bay window, gas feature fire and sliding door to an open plan kitchen/diner with breakfast bar, integrated fridge/freezer and views over the garden. The first floor offers two double bedrooms (both with fitted wardrobes), single bedroom (also with fitted wardrobe) and family bathroom.

Stairs To First Floor Landing

**Master Bedroom:** 10' 11" x 7' 8"(3.33m x 2.36m)

**Bedroom Two:** 10' 11" x 8' 11" (3.35m x 2.74m)

**Bedroom Three:** 7'10" x 8'11"(2.41m x 2.73m)

**Bathroom:** 6'6" × 5' 2" (1.99m × 1.58m)