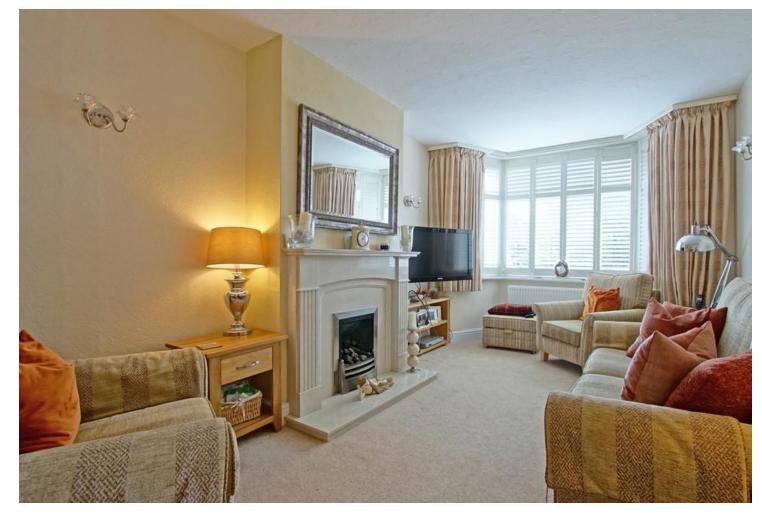

## Description:

The accommodation comprises: Enclosed porch, entrance hall with under stairs storage cupboard and access to the utility room as well as a guest cloakroom. The lounge features a bay window, gas feature fire and sliding door to an open plan kitchen/diner with breakfast bar, integrated fridge/freezer and views over the garden. The first floor offers two double bedrooms (both with fitted wardrobes), single bedroom (also with fitted wardrobe) and family bathroom.

## **Room Dimensions:**

Lounge: 16' 6" (into bay) x 9' 7" (5.05m x 2.93m)

**Dining Area:** 7' 9" x 9' 7" (2.37m x 2.94m)

**Kitchen:** 7' 10" × 10' 11" (2.40m × 3.34m)

**Utility Room:** 4'10"x 5'1"(1.49m x 1.56m)