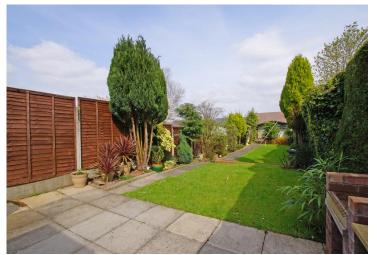

Externally, the property features a delightful rear garden with tiered lawn, patio area with brick BBQ, pathway leading to a further patio seating area (with space for a large summer house) and an array of shrubs and trees. Parking includes a block paved driveway to the fore, suitable for several vehicles.