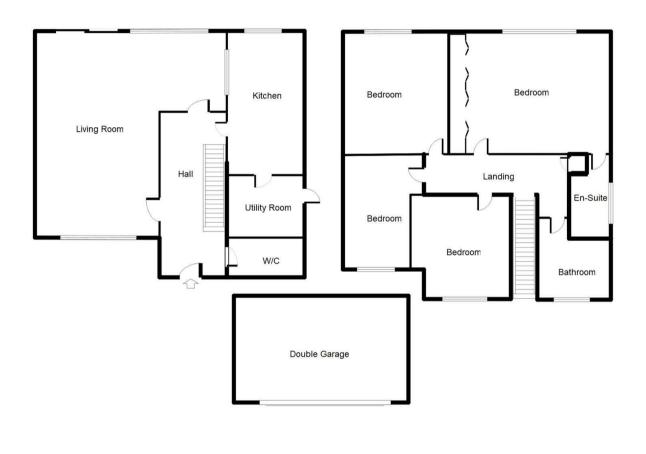

4 The Paddock, Shoreham-By-Sea Offers in excess of £650,000

-

Entrance Hall L Shaped Living / Dining Room 22'6" x 22'0"

Kitchen 8'10" x 7'11"

P

\*

1

> Utility Room 9'2" x 6'6"

Downstairs Cloakroom First Floor Landing

Aaster Bedroom 5'10" x 11'5"

EnSuite

Bedroom 2 12'5" x 11'4" Bedroom 3 10'1" x 9'2"

Bedroom 4 12'8" x 8'2"

Family Bathroom

West Facing Rear Garden

Double Garage