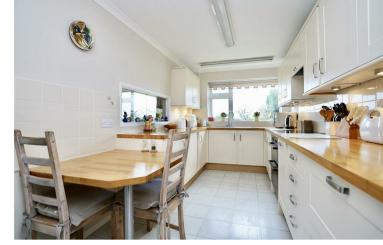

4 The Paddock, Shoreham-By-Sea Offers in excess of £650,000

-

Entrance Hall L Shaped Living / Dining Room 22'6" x 22'0"

Kitchen 8'10" x 7'11"

P

\*

1

> Utility Room 9'2" x 6'6"

VENDOR SUITED WITH END OF CHAIN PROPERTY. Middleton Estates are delighted to offer to the market this bright and spacious four-bedroom, detached house with stunning offers the family bathroom complete with views of Lancing College and the South downs. The ground floor of the property offers a spacious entrance hall, downstairs W/C, kitchen with integrated dishwasher, fridge/freezer, plenty of storage cupboards and separate utility room again with storage cupboards, water softener, space for white goods and access to the side of the property. Downstairs boasts a large open plan L-shaped living/ dining room with sliding doors local town and transport links. Overall the that give access to the pretty rear garden. The rear garden is West facing looking out