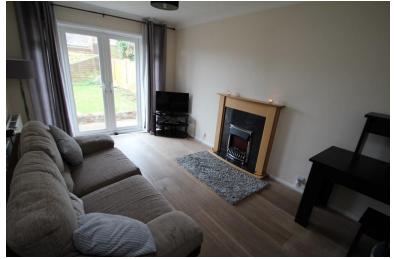

### LOUNGE:-

4.66m x 3.04m Double radiator, limed oak floor covering, feature fire surround with fitted electric fire, power points, TV aerial socket, UPVC double glazed casement doors to rear