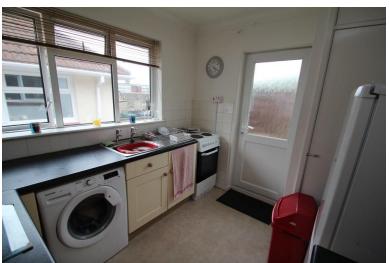

### KITCHEN:-

 $2.92m \times 2.71m$  Range of base and eye level units incorporating cupboards, drawers and eye

level cabinets, inset single drainer stainless steel sink unit, ample worktops with space beneath for washing machine, small breakfast bar part tiled splashbacks, UPVC double glazed windows, gas cooker point, electric cooker panel, vinyl floor covering, coved and textured ceiling, double radiator, cupboard housing gas combination boiler supplying central heating and constant hot water, frosted UPVC double glazed door to rear garden.