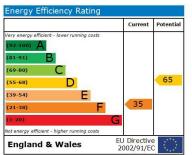

cales

7 OAKDENE AVENUE, PORTSLADE, EAST SUSSEX, BN41 2RJ £1,100 PCM











# DOUBLE GLAZED FRONT DOOR TO:-HALLWAY:-

Coved and textured ceiling, meter/coats cupboard, access to loft space, timber flooring.

### LOUNGE:-

4.66m x 3.04m Double radiator, limed oak floor covering, feature fire surround with fitted electric fire, power points, TV aerial socket, UPVC double glazed casement doors to rear

### KITCHEN:-

 $2.92m \times 2.71m$  Range of base and eye level units incorporating cupboards, drawers and eye

level cabinets, inset single drainer stainless steel sink unit, ample worktops with space beneath for washing machine, small breakfast bar part tiled splashbacks, UPVC double glazed windows, gas cooker point, electric cooker panel, vinyl floor covering, coved and textured ceiling, double radiator, cupboard housing gas combination boiler supplying centra