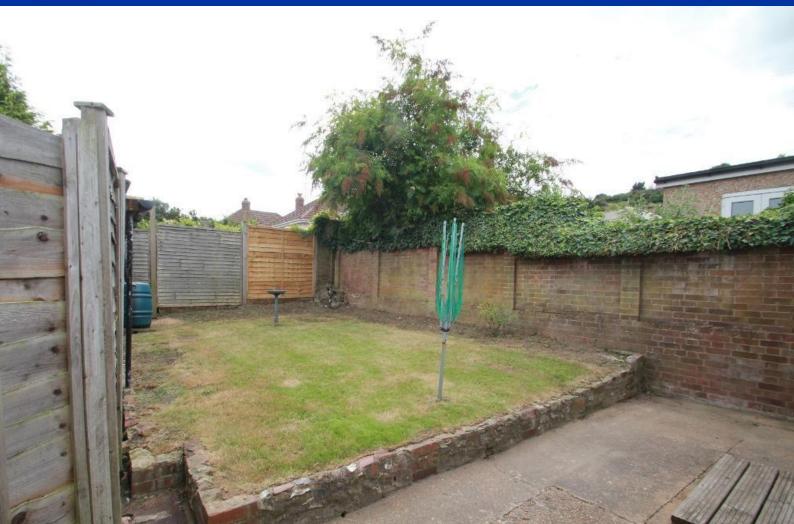

cales

7 OAKDENE AVENUE, PORTSLADE, EAST SUSSEX, BN41 2RJ £1,100 PCM











# DOUBLE GLAZED FRONT DOOR TO:-HALLWAY:-

Coved and textured ceiling, meter/coats cupboard, access to loft space, timber flooring.

### LOUNGE:-

4.66m x 3.04m Double radiator, limed oak floor covering, feature fire surround with fitted electric fire, power points, TV aerial socket, UPVC double glazed casement doors to rear

### KITCHEN:-

 $2.92m \times 2.71m$  Range of base and eye level units incorporating cupboards, drawers and eye

level cabinets, inset single drainer stainless steel sink unit, ample worktops with space beneath for washing machine, small breakfast bar part tiled splashbacks, UPVC double glazed windows, gas cooker point, electric cooker panel, vinyl floor covering, coved and textured ceiling, double radiator, cupboard housing gas combination boiler supplying