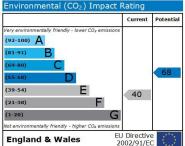

cales

7 OAKDENE AVENUE, PORTSLADE, EAST SUSSEX, BN41 2RJ £1,100 PCM











# DOUBLE GLAZED FRONT DOOR TO:-HALLWAY:-

Coved and textured ceiling, meter/coats cupboard, access to loft space, timber flooring.

### LOUNGE:-

4.66m x 3.04m Double radiator, limed oak floor covering, feature fire surround with fitted electric fire, power points, TV aerial socket, UPVC double glazed casement doors to rear

### KITCHEN:-

 $2.92m \times 2.71m$  Range of base and eye level units incorporating cupboards, drawers and eye

level cabinets, inset single drainer stainless steel sink unit, ample worktops with space beneath for washing machine, small breakfast bar part tiled splashbacks, UPVC double glazed windows, gas cooker point, electric cooker panel, vinyl floor covering, coved and textured ceiling, double radiator, cupboard housing gas combination boiler supplying central