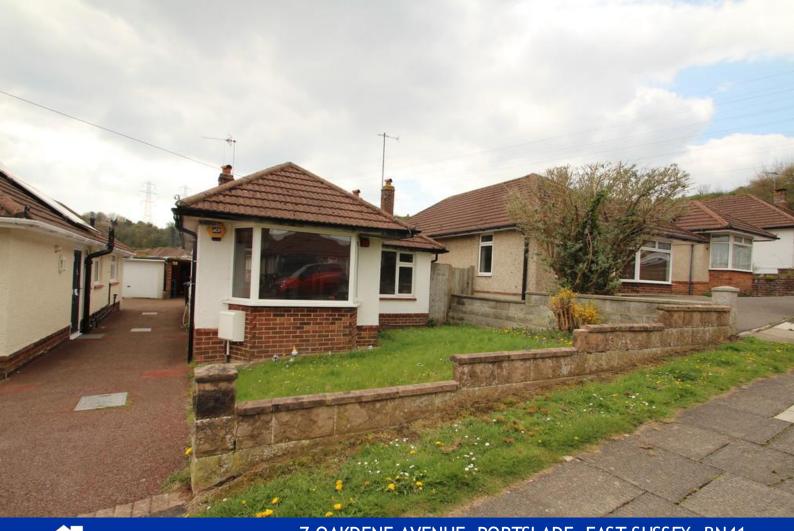

cales

7 OAKDENE AVENUE, PORTSLADE, EAST SUSSEX, BN41 2RJ £1,100 PCM











# DOUBLE GLAZED FRONT DOOR TO:-HALLWAY:-

Coved and textured ceiling, meter/coats cupboard, access to loft space, timber flooring.

### LOUNGE:-

4.66m x 3.04m Double radiator, limed oak floor covering, feature fire surround with fitted electric fire, power points, TV aerial socket, UPVC double glazed casement doors to rear

### KITCHEN:-

 $2.92m \times 2.71m$  Range of base and eye level units incorporating cupboards, drawers and eye

level cabinets, inset single drainer stainless steel sink unit, ample worktops with space beneath for washing machine, small breakfast bar part tiled splashbacks, UPVC double glazed windows, gas cooker point, electric cooker panel, vinyl floor covering, coved and textured ceil