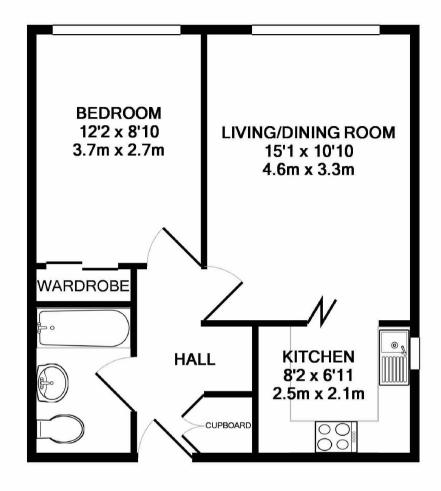

TOTAL APPROX. FLOOR AREA 433 SQ.FT. (40.2 SQ.M.) Measurements are approximate. Not to scale. Illustrative purposes only Made with Metropix ©2018

Beckenham Office 020 8663 9000 | 22 High Street, Beckenham, Kent BR3 1AY | infobe@sinclairhammelton.co.uk
Bromley Sales Office 020 8464 5566 | 23 High Street, Bromley, Kent BR1 1LG | info@sinclairhammelton.co.uk
Hayes Office 0208 462 0360 | 49 Station Approach, Hayes, Bromley BR2 7EB | infohy@sinclairhammelton.co.uk
Petts Wood Office 01689 806 770 | 1 Chatsworth Parade, Petts Wood, BR5 1DF | infopw@sinclairhammelton.co.uk