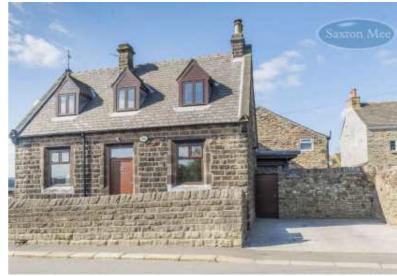

## Price guide £425,000 to £450,000

PRICE GUIDE £425,000-£450,000 \*\*FREEHOLD\*\* A most beautiful and stunning former School dating back to 1863 and offering excellent family accommodation and enjoying stunning and uninterrupted views over Green Belt. The accommodation includes double glazing and gas central heating and briefly comprises: lobby, study, breakfasting kitchen with a modern range of units, larder with integrated fridge freezer, utility room, superb well proportioned lounge with feature chimney breast and wood burning stone and a downstairs bathroom with full quality suite and underfloor heating. First floor: four good size bedrooms, the master benefiting from having a dressing area and an ensuite shower room with electric shower, WC and wash basin.

- BEAUTIFULLY APPOINTED
- EXCELLENT ACCOMMODATION
- STUNNING VIEWS
- FOUR BEDROOMS
- TWO PARKING SPACES
- FREEHOLD

Outside: the property is a located on a corner plot and has good size gardens mainly laid to lawn, patio perfect for entertaining and a barbecue area. Original stone wall and stone pillars with the original gate, further side gardens and to the front are two parking spaces. Located in one of the prime areas of Stannington in a quiet backwater and adjoining Green Belt. Beautiful country walks and an excellent catchment for schools. Good public transport. Local supermarket. EPC Rating