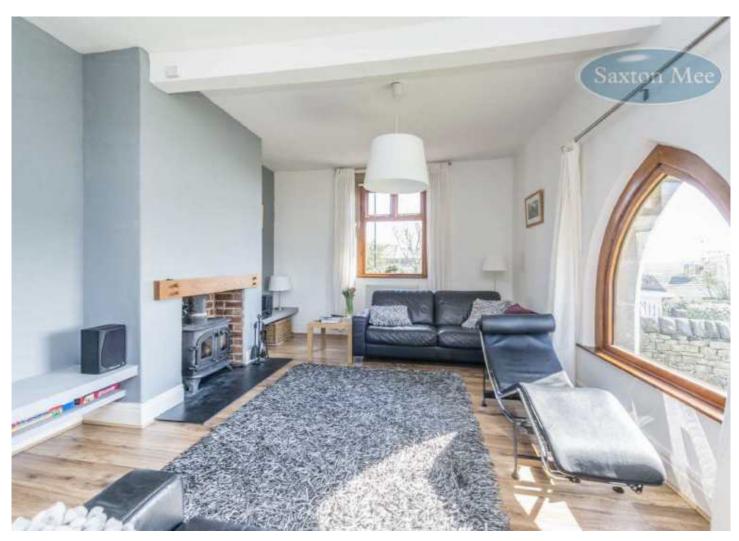

## Price guide £425,000 to £450,000

PRICE GUIDE £425,000-£450,000 \*\*FREEHOLD\*\* A most beautiful and stunning former School dating back to 1863 and offering excellent family accommodation and enjoying stunning and uninterrupted views over Green Belt. The accommodation includes double glazing and gas central heating and briefly comprises: lobby, study, breakfasting kitchen with a modern range of units, larder with integrated fridge freezer, utility room, superb well proportioned lounge with feature chimney breast and wood burning stone and a downstairs bathroom with full quality suite and underfloor heating. First floor: four good size bedrooms, the master benefiting from having a dressing area and an ensuite shower room with electric shower, WC and wash basin.