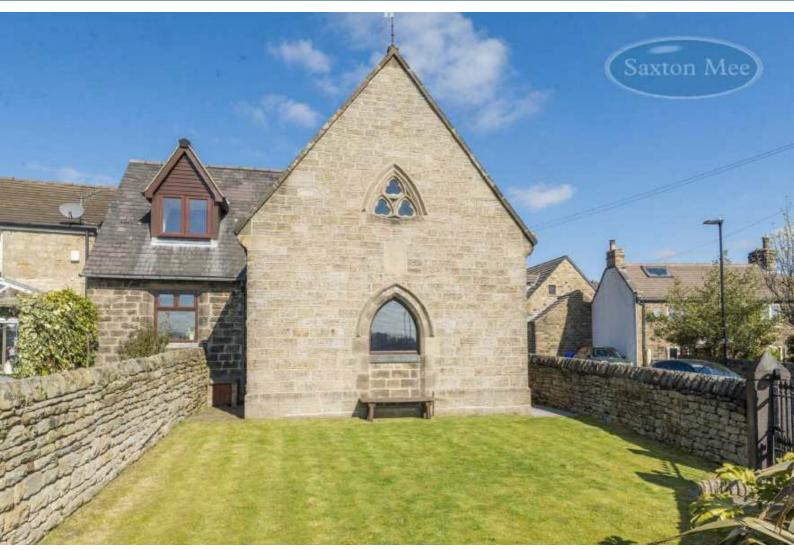

## Price guide £425,000 to £450,000

PRICE GUIDE £425,000-£450,000 \*\*FREEHOLD\*\* A most beautiful and stunning former School dating back to 1863 and offering excellent family accommodation and enjoying stunning and uninterrupted views over Green Belt. The accommodation includes double glazing and gas central heating and briefly comprises: lobby, study, breakfasting kitchen with a modern range of units, larder with integrated fridge freezer, utility room, superb well proportioned lounge with feature chimney breast and wood burning stone and a downstairs bathroom with full quality suite and underfloor heating. First floor: four good size bedrooms, the master benefiting from having a dressing area and an ensuite shower room with electric shower, WC and wash basin.

- BEAUTIFULLY APPOINTED
- EXCELLENT ACCOMMODATION
- STUNNING VIEWS
- FOUR BEDROOMS
- TWO PARKING SPACES
- FREEHOLD

Outside: the property is a located on a corner plot and has good size gardens mainly laid to lawn, patio perfect for entertaining and a barbecue area. Original stone wall and stone pillars with the original gate, further side gardens and to the front are two parking spaces. Located in one of the prime areas of Stannington in a quiet backwater and adjoining Green Belt. Beautiful country walks and an excellent catchment for schools. Good public transport. Local supermarket. EPC Rating