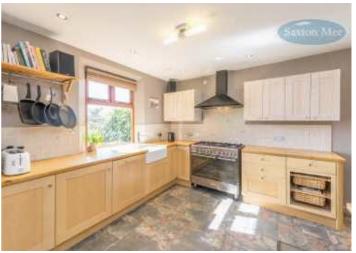

## Price guide £425,000 to £450,000

PRICE GUIDE £425,000-£450,000 \*\*FREEHOLD\*\* A most beautiful and stunning former School dating back to 1863 and offering excellent family accommodation and enjoying stunning and uninterrupted views over Green Belt. The accommodation includes double glazing and gas central heating and briefly comprises: lobby, study, breakfasting kitchen with a modern range of units, larder with integrated fridge freezer, utility room, superb well proportioned lounge with feature chimney breast and wood burning stone and a downstairs bathroom with full quality suite and underfloor heating. First floor: four good size bedrooms, the master benefiting from having a dressing area and an ensuite shower room with electric shower, WC and wash basin.