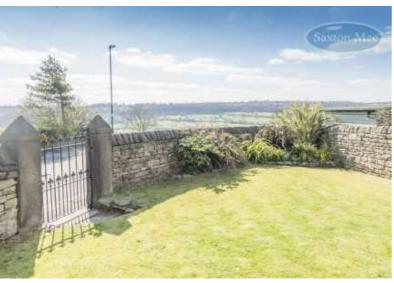

## Price guide £425,000 to £450,000

PRICE GUIDE £425,000-£450,000 \*\*FREEHOLD\*\* A most beautiful and stunning former School dating back to 1863 and offering excellent family accommodation and enjoying stunning and uninterrupted views over Green Belt. The accommodation includes double glazing and gas central heating and briefly comprises: lobby, study, breakfasting kitchen with a modern range of units, larder with integrated fridge freezer, utility room, superb well proportioned lounge with feature chimney breast and wood burning stone and a downstairs bathroom with full quality suite and underfloor heating. First floor: four good size bedrooms, the master benefiting from having a dressing area and an ensuite shower room with electric shower, WC and wash basin.

- BEAUTIFULLY APPOINTED
- EXCELLENT ACCOMMODATION
- STUNNING VIEWS
- FOUR BEDROOMS
- TWO PARKING SPACES
- FREEHOLD

Outside: the property is a located on a corner plot and has good size gardens mainly laid to lawn, patio perfect for entertaining and a barbecue area. Original stone wall and stone pillars with the original gate, further side gardens and to the front are two parking spaces. Located in one of the prime areas of Stannington in a quiet backwater and adjoining Green Belt. Beautiful country walks and an excellent catchment for schools. Good public transport. Local supermarket. EPC Rating