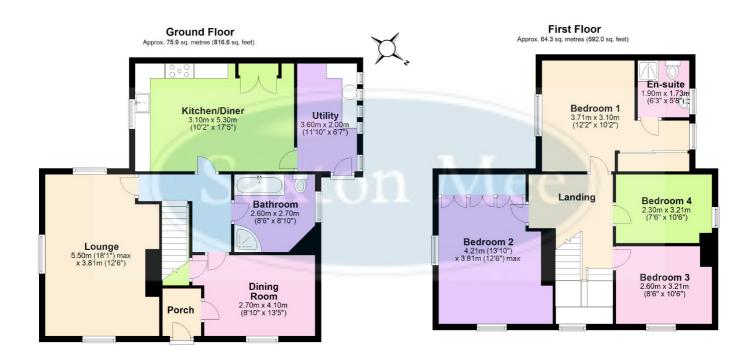

Total area: approx. 140.2 sq. metres (1508.6 sq. feet)

Floor plans are for guidance purposes only and under no circumstances should they be relied upon for use in planning carpets and other such fixtures fittings or furnishings All measurements are approximate.