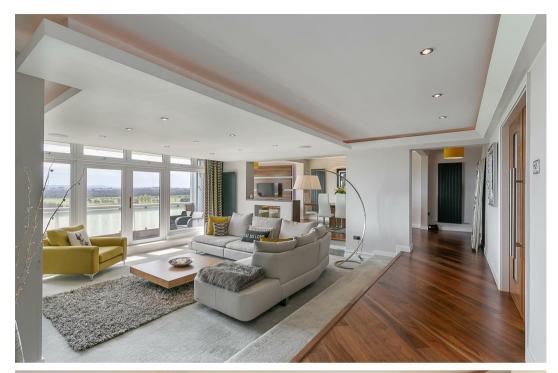

The accommodation comprises: communal entrance with stairs and lift to all floors; private entrance hall with oak flooring and bespoke fitted storage; refitted cloakroom/WC; the entrance hall then opens out to a superb open plan living space with a 27ft dining area and sunken lounge with south facing picture windows and double-glazed French doors to the first balcony on the south-west side. The balcony measures 33ft in length and boasts superb views over the Moor to the city and beyond. A door off the lounge leads to a stylish, re-fitted kitchen/breakfast room with integrated appliances and breakfast bar. The rear hall, again with bespoke fitted storage, leads to three, elegant double bedrooms, the master a superb suite with walk-in dressing room and contemporary en-suite shower room; bedroom two with en-suite shower and views. There is a second