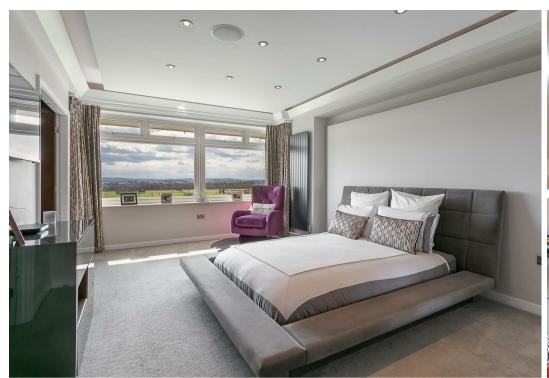

The accommodation comprises: communal entrance with stairs and lift to all floors; private entrance hall with oak flooring and bespoke fitted storage; refitted cloakroom/WC; the entrance hall then opens out to a superb open plan living space with a 27ft dining area and sunken lounge with south facing picture windows and double-glazed French doors to the first balcony on the south-west side. The balcony measures 33ft in length and boasts superb views over the Moor to the city and beyond. A door off the lounge leads to a stylish, re-fitted kitchen/breakfast room with integrated appliances and breakfast bar. The rear hall, again with bespoke fitted storage, leads to three, elegant double bedrooms, the master a superb suite with walk-in dressing room and contemporary en-suite shower room; bedroom two with en-suite shower and views. There is a second