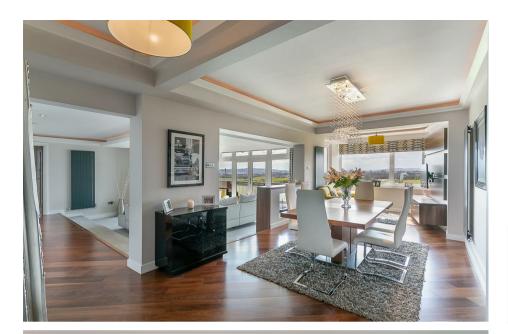

The accommodation comprises: communal entrance with stairs and lift to all floors; private entrance hall with oak flooring and bespoke fitted storage; refitted cloakroom/WC; the entrance hall then opens out to a superb open plan living space with a 27ft dining area and sunken lounge with south facing picture windows and double-glazed French doors to the first balcony on the south-west side. The balcony measures 33ft in length and boasts superb views over the Moor to the city and beyond. A door off the lounge leads to a stylish, re-fitted kitchen/breakfast room with integrated appliances and breakfast bar. The rear hall, again with bespoke fitted storage, leads to three, elegant double bedrooms, the master a superb suite with walk-in dressing room and contemporary en-suite shower room; bedroom two with en-suite shower and views. There is a second