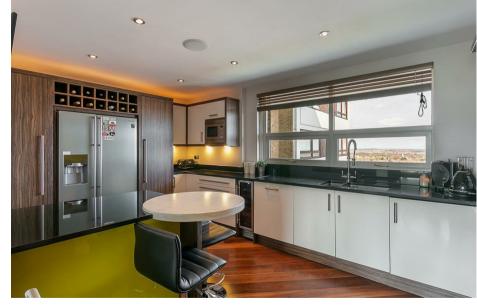

The accommodation comprises: communal entrance with stairs and lift to all floors; private entrance hall with oak flooring and bespoke fitted storage; refitted cloakroom/WC; the entrance hall then opens out to a superb open plan living space with a 27ft dining area and sunken lounge with south facing picture windows and double-glazed French doors to the first balcony on the south-west side. The balcony measures 33ft in length and boasts superb views over the Moor to the city and beyond. A door off the lounge leads to a stylish, re-fitted kitchen/breakfast room with integrated appliances and breakfast bar. The rear hall, again with bespoke fitted storage, leads to three, elegant double bedrooms, the master a superb suite with walk-in dressing room and contemporary en-suite shower room; bedroom two with en-suite shower and views. There is a second