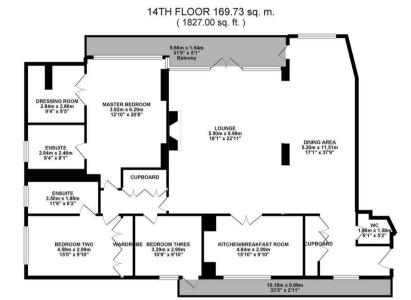

The accommodation comprises: communal entrance with stairs and lift to all floors; private entrance hall with oak flooring and bespoke fitted storage; refitted cloakroom/WC; the entrance hall then opens out to a superb open plan living space with a 27ft dining area and sunken lounge with south facing picture windows and double-glazed French doors to the first balcony on the south-west side. The balcony measures 33ft in length and boasts superb views over the Moor to the city and beyond. A door off the lounge leads to a stylish, re-fitted kitchen/breakfast room with integrated appliances and breakfast bar. The rear hall, again with bespoke fitted storage, leads to three, elegant double bedrooms, the master a superb suite with walk-in dressing room and contemporary en-suite shower room; bedroom two with en-suite shower and views. There is a second

balcony to the north-west side accessed from a French door from bedroom three.

With an on-site concierge, two lifts, ample resident and visitors' parking, lawned communal gardens and a 14ft underground garage, a fabulous opportunity to acquire one of Newcastle's most sought after apartments!

## TOTAL FLOOR AREA: 192.17 sq. m. ( 2068.50 sq. ft. ) approx.

Whilst every attempt has been made to ensure the accuracy of the floorplain contained here, measurements of doors, windows, rooms and stay other items are approximate and no responsibility is blein for any error, prospective purchaser. The sentices, system and applicance shown here not been tested and no guarantee as to their operability or efficiency can be given.