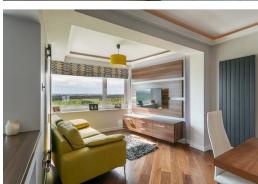

The accommodation comprises: communal entrance with stairs and lift to all floors; private entrance hall with oak flooring and bespoke fitted storage; refitted cloakroom/WC; the entrance hall then opens out to a superb open plan living space with a 27ft dining area and sunken lounge with south facing picture windows and double-glazed French doors to the first balcony on the south-west side. The balcony measures 33ft in length and boasts superb views over the Moor to the city and beyond. A door off the lounge leads to a stylish, re-fitted kitchen/breakfast room with integrated appliances and breakfast bar. The rear hall, again with bespoke fitted storage, leads to three, elegant double bedrooms, the master a superb suite with walk-in dressing room and contemporary en-suite shower room; bedroom two with en-suite shower and views. There is a second