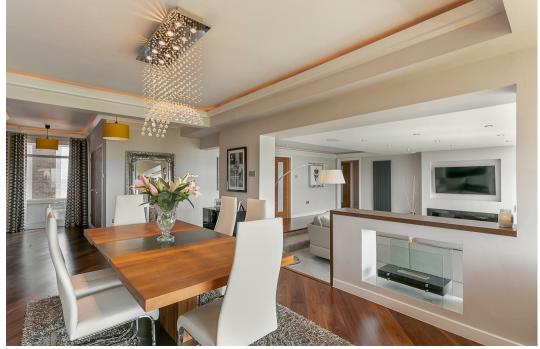

The accommodation comprises: communal entrance with stairs and lift to all floors; private entrance hall with oak flooring and bespoke fitted storage; refitted cloakroom/WC; the entrance hall then opens out to a superb open plan living space with a 27ft dining area and sunken lounge with south facing picture windows and double-glazed French doors to the first balcony on the south-west side. The balcony measures 33ft in length and boasts superb views over the Moor to the city and beyond. A door off the lounge leads to a stylish, re-fitted kitchen/breakfast room with integrated appliances and breakfast bar. The rear hall, again with bespoke fitted storage, leads to three, elegant double bedrooms, the master a superb suite with walk-in dressing room and contemporary en-suite shower room; bedroom two with en-suite shower and views. There is a second