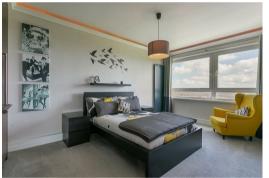

The accommodation comprises: communal entrance with stairs and lift to all floors; private entrance hall with oak flooring and bespoke fitted storage; refitted cloakroom/WC; the entrance hall then opens out to a superb open plan living space with a 27ft dining area and sunken lounge with south facing picture windows and double-glazed French doors to the first balcony on the south-west side. The balcony measures 33ft in length and boasts superb views over the Moor to the city and beyond. A door off the lounge leads to a stylish, re-fitted kitchen/breakfast room with integrated appliances and breakfast bar. The rear hall, again with bespoke fitted storage, leads to three, elegant double bedrooms, the master a superb suite with walk-in dressing room and contemporary en-suite shower room; bedroom two with en-suite shower and views. There is a second