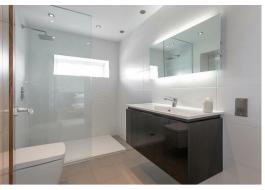

The accommodation comprises: communal entrance with stairs and lift to all floors; private entrance hall with oak flooring and bespoke fitted storage; refitted cloakroom/WC; the entrance hall then opens out to a superb open plan living space with a 27ft dining area and sunken lounge with south facing picture windows and double-glazed French doors to the first balcony on the south-west side. The balcony measures 33ft in length and boasts superb views over the Moor to the city and beyond. A door off the lounge leads to a stylish, re-fitted kitchen/breakfast room with integrated appliances and breakfast bar. The rear hall, again with bespoke fitted storage, leads to three, elegant double bedrooms, the master a superb suite with walk-in dressing room and contemporary en-suite shower room; bedroom two with en-suite shower and views. There is a second