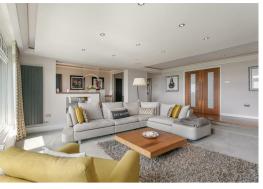

The accommodation comprises: communal entrance with stairs and lift to all floors; private entrance hall with oak flooring and bespoke fitted storage; refitted cloakroom/WC; the entrance hall then opens out to a superb open plan living space with a 27ft dining area and sunken lounge with south facing picture windows and double-glazed French doors to the first balcony on the south-west side. The balcony measures 33ft in length and boasts superb views over the Moor to the city and beyond. A door off the lounge leads to a stylish, re-fitted kitchen/breakfast room with integrated appliances and breakfast bar. The rear hall, again with bespoke fitted storage, leads to three, elegant double bedrooms, the master a superb suite with walk-in dressing room and contemporary en-suite shower room; bedroom two with en-suite shower and views. There is a second