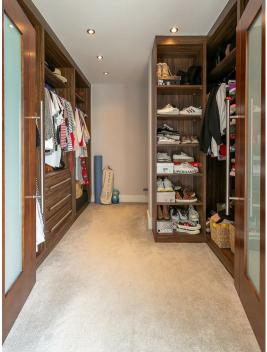

The accommodation comprises: communal entrance with stairs and lift to all floors; private entrance hall with oak flooring and bespoke fitted storage; refitted cloakroom/WC; the entrance hall then opens out to a superb open plan living space with a 27ft dining area and sunken lounge with south facing picture windows and double-glazed French doors to the first balcony on the south-west side. The balcony measures 33ft in length and boasts superb views over the Moor to the city and beyond. A door off the lounge leads to a stylish, re-fitted kitchen/breakfast room with integrated appliances and breakfast bar. The rear hall, again with bespoke fitted storage, leads to three, elegant double bedrooms, the master a superb suite with walk-in dressing room and contemporary en-suite shower room; bedroom two with en-suite shower and views. There is a second