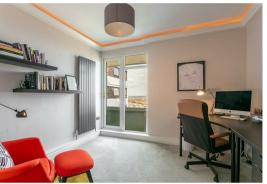

The accommodation comprises: communal entrance with stairs and lift to all floors; private entrance hall with oak flooring and bespoke fitted storage; refitted cloakroom/WC; the entrance hall then opens out to a superb open plan living space with a 27ft dining area and sunken lounge with south facing picture windows and double-glazed French doors to the first balcony on the south-west side. The balcony measures 33ft in length and boasts superb views over the Moor to the city and beyond. A door off the lounge leads to a stylish, re-fitted kitchen/breakfast room with integrated appliances and breakfast bar. The rear hall, again with bespoke fitted storage, leads to three, elegant double bedrooms, the master a superb suite with walk-in dressing room and contemporary en-suite shower room; bedroom two with en-suite shower and views. There is a second